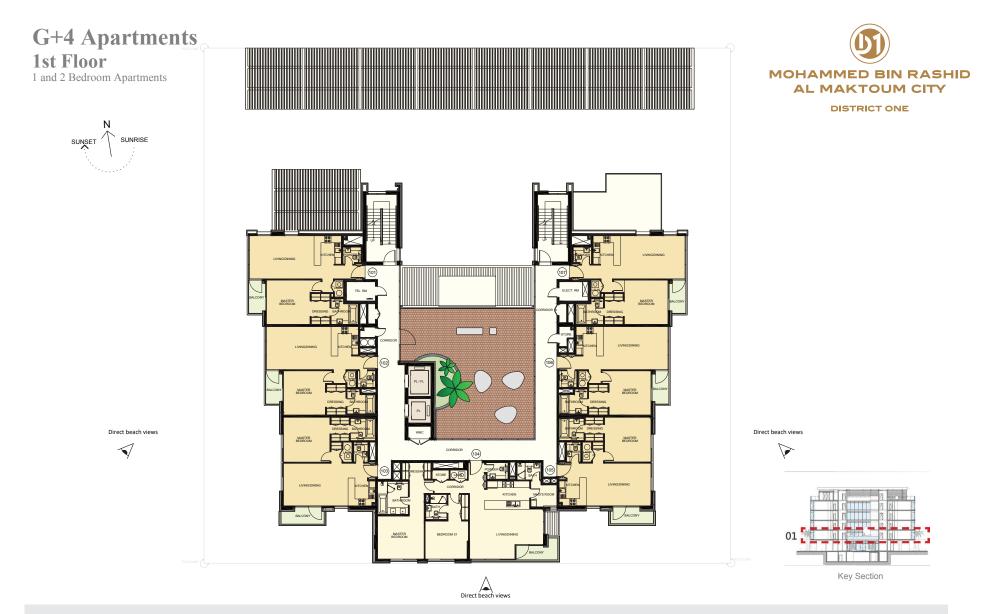

# **G+4 Apartments Ground Floor**

1 and 2 Bedroom Apartments

# UNIT 01 | 1ST to 4TH FLOORS

| Suite Area   | 749 sq. ft |
|--------------|------------|
| Balcony Area | 48 sq. ft  |
| Total Area   | 797 sq. ft |

# UNIT 02 | 1ST to 4TH FLOORS

| Suite Area   | 730 sq. ft |
|--------------|------------|
| Balcony Area | 48 sq. ft  |
| Total Area   | 778 sa. ft |

# UNIT 03 | 1ST to 4TH FLOORS

| Suite Area   | 701 sq. ft |
|--------------|------------|
| Balcony Area | 62 sq. ft  |
| Total Area   | 763 sq. ft |

#### UNIT 04 | 1ST to 4TH FLOORS

| Suite Area   | 1296 sq. ft |
|--------------|-------------|
| Balcony Area | 60 sq. ft   |
| Total Area   | 1356 sg. ft |

# UNIT 05 | 1ST to 4TH FLOORS

| Suite Area   | 701 sq. f |
|--------------|-----------|
| Balcony Area | 60 sq. ff |
| Total Area   | 761 sq. f |

# UNIT 06 | 1ST to 4TH FLOORS

| Suite Area   | 730 sq. ff |
|--------------|------------|
| Balcony Area | 48 sq. f   |
| Total Area   | 778 sa. f  |

#### UNIT 07 | 1ST to 4TH FLOORS

| Suite Area   | 749 sq. ft |
|--------------|------------|
| Balcony Area | 48 sq. ft  |
| Total Area   | 797 sg. ft |