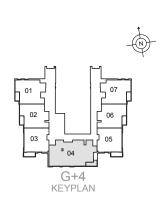

Area     | 703 sq. ft  |
|----------------|-------------|
| Terrace Area   | 173 sq. ft  |
| Landscape Area | 611 sq. ft  |
| Total Area     | 1487 sa. ft |







# UNIT 01 | 1ST to 4TH FLOORS

| Suite Area   | 749 sq. ft |
|--------------|------------|
| Balcony Area | 48 sq. ft  |
| Total Area   | 797 sq. ft |







# UNIT 02 | 1ST to 4TH FLOORS

| Suite Area   | 730 sq. ft |
|--------------|------------|
| Balcony Area | 48 sq. ft  |
| Total Area   | 778 sa. ft |







# UNIT 03 | 1ST to 4TH FLOORS

| Suite Area   | 701 sq. ft |
|--------------|------------|
| Balcony Area | 62 sq. ft  |
| Total Area   | 763 sq. ft |







#### UNIT 04 | 1ST to 4TH FLOORS

| Suite Area   | 1296 sq. ft |
|--------------|-------------|
| Balcony Area | 60 sq. ft   |
| Total Area   | 1356 sg. ft |







# UNIT 05 | 1ST to 4TH FLOORS

| Suite Area   | 701 sq. f |
|--------------|-----------|
| Balcony Area | 60 sq. ff |
| Total Area   | 761 sq. f |







# UNIT 06 | 1ST to 4TH FLOORS

| Suite Area   | 730 sq. ff |
|--------------|------------|
| Balcony Area | 48 sq. f   |
| Total Area   | 778 sa. f  |







#### UNIT 07 | 1ST to 4TH FLOORS

| Suite Area   | 749 sq. ft |
|--------------|------------|
| Balcony Area | 48 sq. ft  |
| Total Area   | 797 sg. ft |