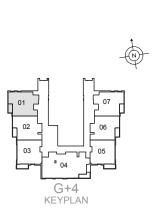

OM



# **G+4 Apartments Ground Floor**

1 and 2 Bedroom Apartments















#### UNIT G01 | GROUND FLOOR

| Suite Area     | 703 sq. ft  |
|----------------|-------------|
| Terrace Area   | 216 sq. ft  |
| Landscape Area | 692 sq. ft  |
| Total Area     | 1611 sq. ft |







#### UNIT G02 | GROUND FLOOR

| Suite Area   | 1299 sq. ft |
|--------------|-------------|
| Terrace Area | 229 sq. ft  |
| Total Area   | 1528 sq. ff |







#### UNIT G03 | GROUND FLOOR

| Suite Area     | 703 sq. ft  |
|----------------|-------------|
| Terrace Area   | 173 sq. ft  |
| Landscape Area | 611 sq. ft  |
| Total Area     | 1487 sa. ft |







# UNIT 01 | 1ST to 4TH FLOORS

| Suite Area   | 749 sq. ft |
|--------------|------------|
| Balcony Area | 48 sq. ft  |
| Total Area   | 797 sq. ft |







# UNIT 02 | 1ST to 4TH FLOORS

| Suite Area   | 730 sq. ft |
|--------------|------------|
| Balcony Area | 48 sq. ft  |
| Total Area   | 778 sa. ft |







# UNIT 03 | 1ST to 4TH FLOORS

| Suite Area   | 701 sq. ft |
|--------------|------------|
| Balcony Area | 62 sq. ft  |
| Total Area   | 763 sq. ft |







#### UNIT 04 | 1ST to 4TH FLOORS

| Suite Area   | 1296 sq. ft |
|--------------|-------------|
| Balcony Area | 60 sq. ft   |
| Total Area   | 1356 sg. ft |







# UNIT 05 | 1ST to 4TH FLOORS

| Suite Area   | 701 sq. f |
|--------------|-----------|
| Balcony Area | 60 sq. ff |
| Total Area   | 761 sq. f |







# UNIT 06 | 1ST to 4TH FLOORS

| Suite Area   | 730 sq. ff |
|--------------|------------|
| Balcony Area | 48 sq. f   |
| Total Area   | 778 sa. f  |







#