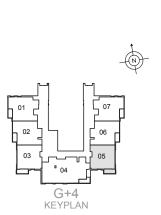

ft |







# UNIT 01 | 1ST to 4TH FLOORS

| Suite Area   | 749 sq. ft |
|--------------|------------|
| Balcony Area | 48 sq. ft  |
| Total Area   | 797 sq. ft |







# UNIT 02 | 1ST to 4TH FLOORS

| Suite Area   | 730 sq. ft |
|--------------|------------|
| Balcony Area | 48 sq. ft  |
| Total Area   | 778 sa. ft |







# UNIT 03 | 1ST to 4TH FLOORS

| Suite Area   | 701 sq. ft |
|--------------|------------|
| Balcony Area | 62 sq. ft  |
| Total Area   | 763 sq. ft |







#### UNIT 04 | 1ST to 4TH FLOORS

| Suite Area   | 1296 sq. ft |
|--------------|-------------|
| Balcony Area | 60 sq. ft   |
| Total Area   | 1356 sg. ft |







# UNIT 05 | 1ST to 4TH FLOORS

| Suite Area   | 701 sq. f |
|--------------|-----------|
| Balcony Area | 60 sq. ff |
| Total Area   | 761 sq. f |







# UNIT 06 | 1ST to 4TH FLOORS

| Suite Area   | 730 sq. ff |
|--------------|------------|
| Balcony Area | 48 sq. f   |
| Total Area   | 778 sa. f  |







#### UNIT 07 | 1ST to 4TH FLOORS

| Suite Area   | 749 sq. ft |
|--------------|------------|
| Balcony Area | 48 sq. ft  |
| Total Area   | 797 sg. ft |