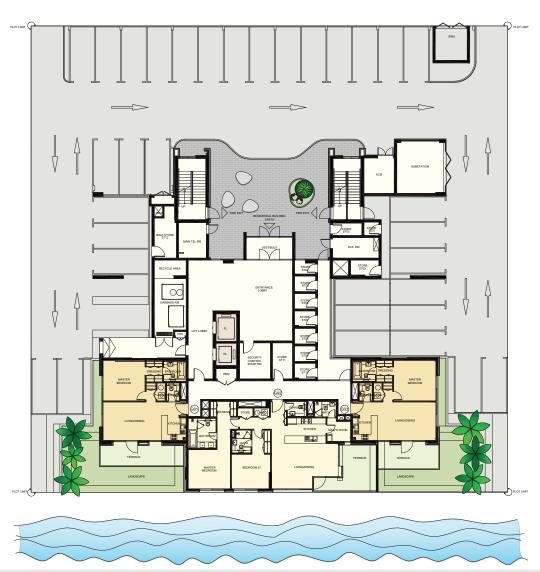

# **G+4 Apartments Ground Floor**

1 and 2 Bedroom Apartments

#### UNIT G01 | GROUND FLOOR

| Suite Area     | 703 sq. ft  |
|----------------|-------------|
| Terrace Area   | 216 sq. ft  |
| Landscape Area | 692 sq. ft  |
| Total Area     | 1611 sq. ft |

#### UNIT G02 | GROUND FLOOR

| Suite Area   | 1299 sq. ft |
|--------------|-------------|
| Terrace Area | 229 sq. ft  |
| Total Area   | 1528 sq. ff |

#### UNIT G03 | GROUND FLOOR

| Suite Area     | 703 sq. ft  |
|----------------|-------------|
| Terrace Area   | 173 sq. ft  |
| Landscape Area | 611 sq. ft  |
| Total Area     | 1487 sa. ft |