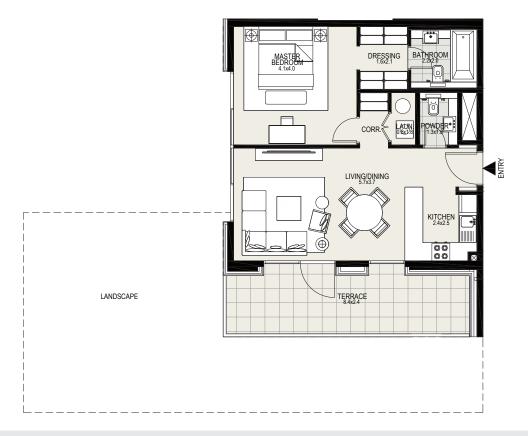

# UNIT 01 | 1ST to 4TH FLOORS

| Suite Area   | 749 sq. ft |
|--------------|------------|
| Balcony Area | 48 sq. ft  |
| Total Area   | 797 sq. ft |