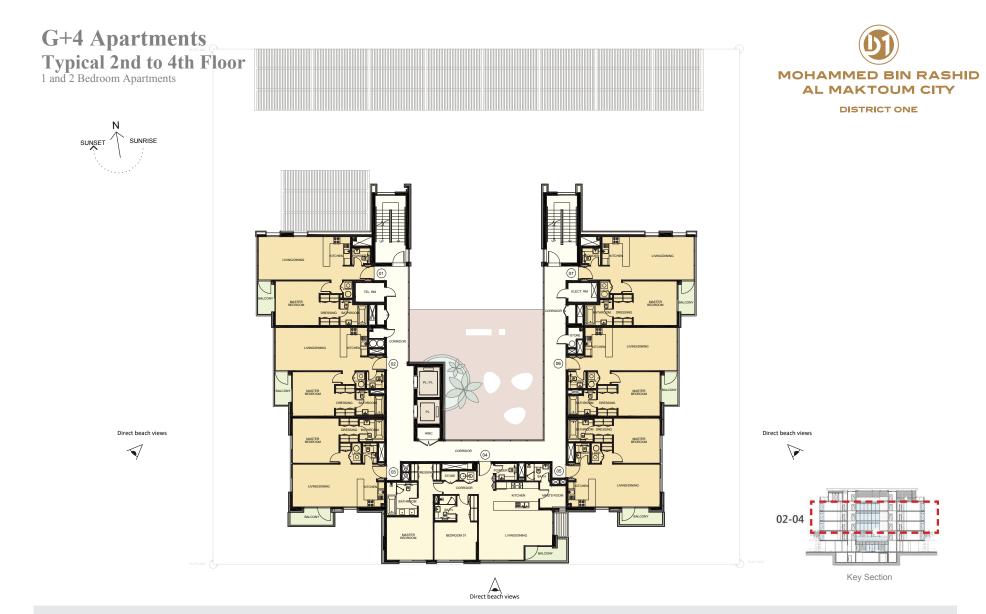

# UNIT 01 | 1ST to 4TH FLOORS

| Suite Area   | 749 sq. ft |
|--------------|------------|
| Balcony Area | 48 sq. ft  |
| Total Area   | 797 sq. ft |

# UNIT 02 | 1ST to 4TH FLOORS

| Suite Area   | 730 sq. ft |
|--------------|------------|
| Balcony Area | 48 sq. ft  |
| Total Area   | 778 sa. ft |

# UNIT 03 | 1ST to 4TH FLOORS

| Suite Area   | 701 sq. ft |
|--------------|------------|
| Balcony Area | 62 sq. ft  |
| Total Area   | 763 sq. ft |

#### UNIT 04 | 1ST to 4TH FLOORS

| Suite Area   | 1296 sq. ft |
|--------------|-------------|
| Balcony Area | 60 sq. ft   |
| Total Area   | 1356 sg. ft |

# UNIT 05 | 1ST to 4TH FLOORS

| Suite Area   | 701 sq. f |
|--------------|-----------|
| Balcony Area | 60 sq. ff |
| Total Area   | 761 sq. f |

# UNIT 06 | 1ST to 4TH FLOORS

| Suite Area   | 730 sq. ff |
|--------------|------------|
| Balcony Area | 48 sq. f   |
| Total Area   | 778 sa. f  |

#### UNIT 07 | 1ST to 4TH FLOORS

| Suite Area   | 749 sq. ft |
|--------------|------------|
| Balcony Area | 48 sq. ft  |
| Total Area   | 797 sg. ft |