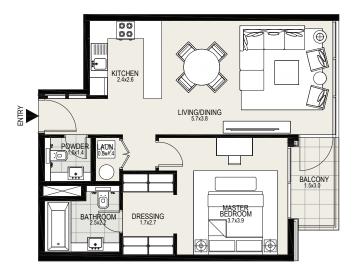

# UNIT 01 | 1ST to 4TH FLOORS

| Suite Area   | 749 sq. ft |
|--------------|------------|
| Balcony Area | 48 sq. ft  |
| Total Area   | 797 sq. ft |

# UNIT 02 | 1ST to 4TH FLOORS

| Suite Area   | 730 sq. ft |
|--------------|------------|
| Balcony Area | 48 sq. ft  |
| Total Area   | 778 sa. ft |

# UNIT 03 | 1ST to 4TH FLOORS

| Suite Area   | 701 sq. ft |
|--------------|------------|
| Balcony Area | 62 sq. ft  |
| Total Area   | 763 sq. ft |