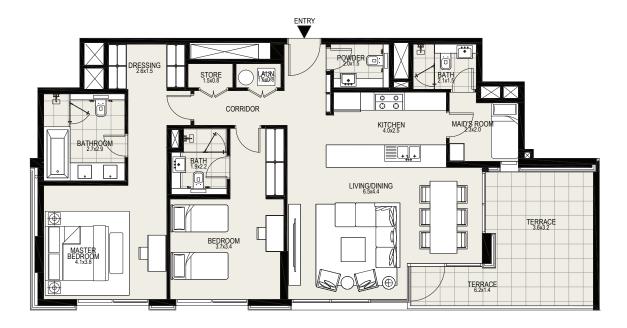

#### UNIT G02 | GROUND FLOOR

| Suite Area   | 1299 sq. ft |
|--------------|-------------|
| Terrace Area | 229 sq. ft  |
| Total Area   | 1528 sq. ff |