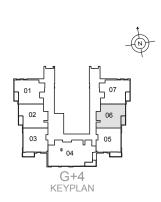

# **G+4 Apartments Ground Floor**

1 and 2 Bedroom Apartments

# UNIT 06 | 1ST to 4TH FLOORS

| Suite Area   | 730 sq. ff |
|--------------|------------|
| Balcony Area | 48 sq. f   |
| Total Area   | 778 sa. f  |