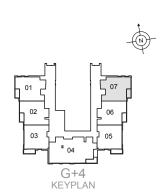

# **G+4 Apartments Ground Floor**

1 and 2 Bedroom Apartments

#### UNIT G01 | GROUND FLOOR

| Suite Area     | 703 sq. ft  |
|----------------|-------------|
| Terrace Area   | 216 sq. ft  |
| Landscape Area | 692 sq. ft  |
| Total Area     | 1611 sq. ft |

#### UNIT G02 | GROUND FLOOR

| Suite Area   | 1299 sq. ft |
|--------------|-------------|
| Terrace Area | 229 sq. ft  |
| Total Area   | 1528 sq. ff |

#### UNIT G03 | GROUND FLOOR

| Suite Area     | 703 sq. ft  |
|----------------|-------------|
| Terrace Area   | 173 sq. ft  |
| Landscape Area | 611 sq. ft  |
| Total Area     | 1487 sa. ft |

# UNIT 01 | 1ST to 4TH FLOORS

| Suite Area   | 749 sq. ft |
|--------------|------------|
| Balcony Area | 48 sq. ft  |
| Total Area   | 797 sq. ft |

# UNIT 02 | 1ST to 4TH FLOORS

| Suite Area   | 730 sq. ft |
|--------------|------------|
| Balcony Area | 48 sq. ft  |
| Total Area   | 778 sa. ft |

# UNIT 03 | 1ST to 4TH FLOORS

| Suite Area   | 701 sq. ft |
|--------------|------------|
| Balcony Area | 62 sq. ft  |
| Total Area   | 763 sq. ft |

#### UNIT 04 | 1ST to 4TH FLOORS

| Suite Area   | 1296 sq. ft |
|--------------|-------------|
| Balcony Area | 60 sq. ft   |
| Total Area   | 1356 sg. ft |

# UNIT 05 | 1ST to 4TH FLOORS

| Suite Area   | 701 sq. f |
|--------------|-----------|
| Balcony Area | 60 sq. ff |
| Total Area   | 761 sq. f |

# UNIT 06 | 1ST to 4TH FLOORS

| Suite Area   | 730 sq. ff |
|--------------|------------|
| Balcony Area | 48 sq. f   |
| Total Area   | 778 sa. f  |

#### UNIT 07 | 1ST to 4TH FLOORS

| Suite Area   | 749 sq. ft |
|--------------|------------|
| Balcony Area | 48 sq. ft  |
| Total Area   | 797 sg. ft |