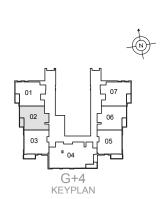

---|-------------|
| Terrace Area   | 216 sq. ft  |
| Landscape Area | 692 sq. ft  |
| Total Area     | 1611 sq. ft |







#### UNIT G02 | GROUND FLOOR

| Suite Area   | 1299 sq. ft |
|--------------|-------------|
| Terrace Area | 229 sq. ft  |
| Total Area   | 1528 sq. ff |







#### UNIT G03 | GROUND FLOOR

| Suite Area     | 703 sq. ft  |
|----------------|-------------|
| Terrace Area   | 173 sq. ft  |
| Landscape Area | 611 sq. ft  |
| Total Area     | 1487 sa. ft |







# UNIT 01 | 1ST to 4TH FLOORS

| Suite Area   | 749 sq. ft |
|--------------|------------|
| Balcony Area | 48 sq. ft  |
| Total Area   | 797 sq. ft |







# UNIT 02 | 1ST to 4TH FLOORS

| Suite Area   | 730 sq. ft |
|--------------|------------|
| Balcony Area | 48 sq. ft  |
| Total Area   | 778 sa. ft |







# UNIT 03 | 1ST to 4TH FLOORS

| Suite Area   | 701 sq. ft |
|--------------|------------|
| Balcony Area | 62 sq. ft  |
| Total Area   | 763 sq. ft |







#### UNIT 04 | 1ST to 4TH FLOORS

| Suite Area   | 1296 sq. ft |
|--------------|-------------|
| Balcony Area | 60 sq. ft   |
| Total Area   | 1356 sg. ft |







# UNIT 05 | 1ST to 4TH FLOORS

| Suite Area   | 701 sq. f |
|--------------|-----------|
| Balcony Area | 60 sq. ff |
| Total Area   | 761 sq. f |







# UNIT 06 | 1ST to 4TH FLOORS

| Suite Area   | 730 sq. ff |
|--------------|------------|
| Balcony Area | 48 sq. f   |
| Total Area   | 778 sa. f  |







#### UNIT 07 | 1ST to 4TH FLOORS

| Suite Area   | 749 sq. ft |
|--------------|------------|
| Balcony Area | 48 sq. ft  |
| Total Area   | 797 sg. ft |