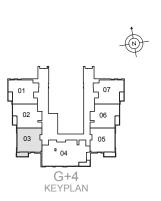

Suite Area   | 1299 sq. ft |
|--------------|-------------|
| Terrace Area | 229 sq. ft  |
| Total Area   | 1528 sq. ff |







#### UNIT G03 | GROUND FLOOR

| Suite Area     | 703 sq. ft  |
|----------------|-------------|
| Terrace Area   | 173 sq. ft  |
| Landscape Area | 611 sq. ft  |
| Total Area     | 1487 sa. ft |







# UNIT 01 | 1ST to 4TH FLOORS

| Suite Area   | 749 sq. ft |
|--------------|------------|
| Balcony Area | 48 sq. ft  |
| Total Area   | 797 sq. ft |







# UNIT 02 | 1ST to 4TH FLOORS

| Suite Area   | 730 sq. ft |
|--------------|------------|
| Balcony Area | 48 sq. ft  |
| Total Area   | 778 sa. ft |







# UNIT 03 | 1ST to 4TH FLOORS

| Suite Area   | 701 sq. ft |
|--------------|------------|
| Balcony Area | 62 sq. ft  |
| Total Area   | 763 sq. ft |







#### UNIT 04 | 1ST to 4TH FLOORS

| Suite Area   | 1296 sq. ft |
|--------------|-------------|
| Balcony Area | 60 sq. ft   |
| Total Area   | 1356 sg. ft |







# UNIT 05 | 1ST to 4TH FLOORS

| Suite Area   | 701 sq. f |
|--------------|-----------|
| Balcony Area | 60 sq. ff |
| Total Area   | 761 sq. f |







# UNIT 06 | 1ST to 4TH FLOORS

| Suite Area   | 730 sq. ff |
|--------------|------------|
| Balcony Area | 48 sq. f   |
| Total Area   | 778 sa. f  |







#### UNIT 07 | 1ST to 4TH FLOORS

| Suite Area   | 749 sq. ft |
|--------------|------------|
| Balcony Area | 48 sq. ft  |
| Total Area   | 797 sg. ft |