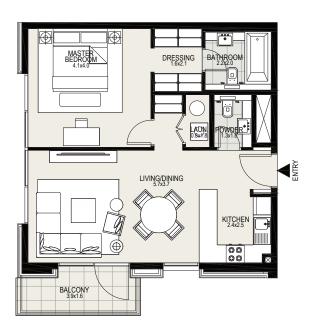

# UNIT 03 | 1ST to 4TH FLOORS

| Suite Area   | 701 sq. ft |
|--------------|------------|
| Balcony Area | 62 sq. ft  |
| Total Area   | 763 sq. ft |