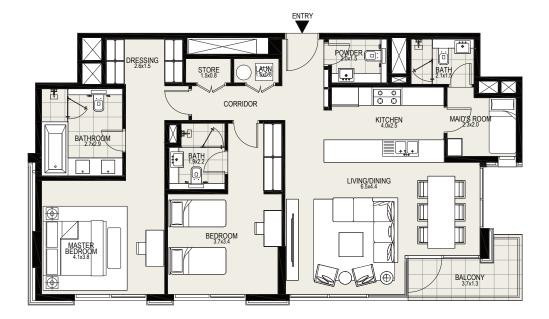

#### UNIT 04 | 1ST to 4TH FLOORS

| Suite Area   | 1296 sq. ft |
|--------------|-------------|
| Balcony Area | 60 sq. ft   |
| Total Area   | 1356 sg. ft |