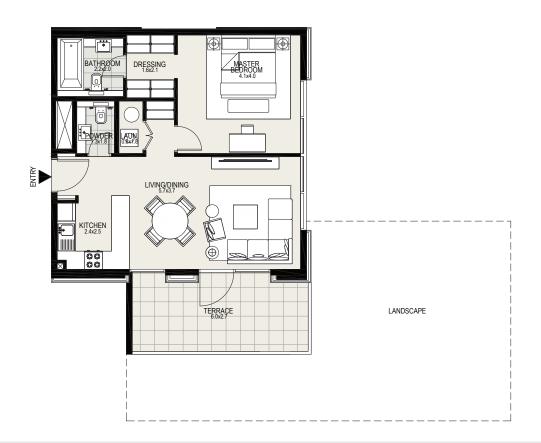

#### UNIT G01 | GROUND FLOOR

| Suite Area     | 703 sq. ft  |
|----------------|-------------|
| Terrace Area   | 216 sq. ft  |
| Landscape Area | 692 sq. ft  |
| Total Area     | 1611 sq. ft |

#### UNIT G03 | GROUND FLOOR

| Suite Area     | 703 sq. ft  |
|----------------|-------------|
| Terrace Area   | 173 sq. ft  |
| Landscape Area | 611 sq. ft  |
| Total Area     | 1487 sa. ft |