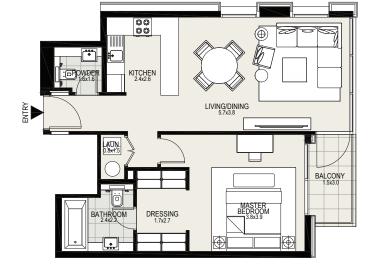

# UNIT 01 | 1ST to 4TH FLOORS

| Suite Area   | 749 sq. ft |
|--------------|------------|
| Balcony Area | 48 sq. ft  |
| Total Area   | 797 sq. ft |