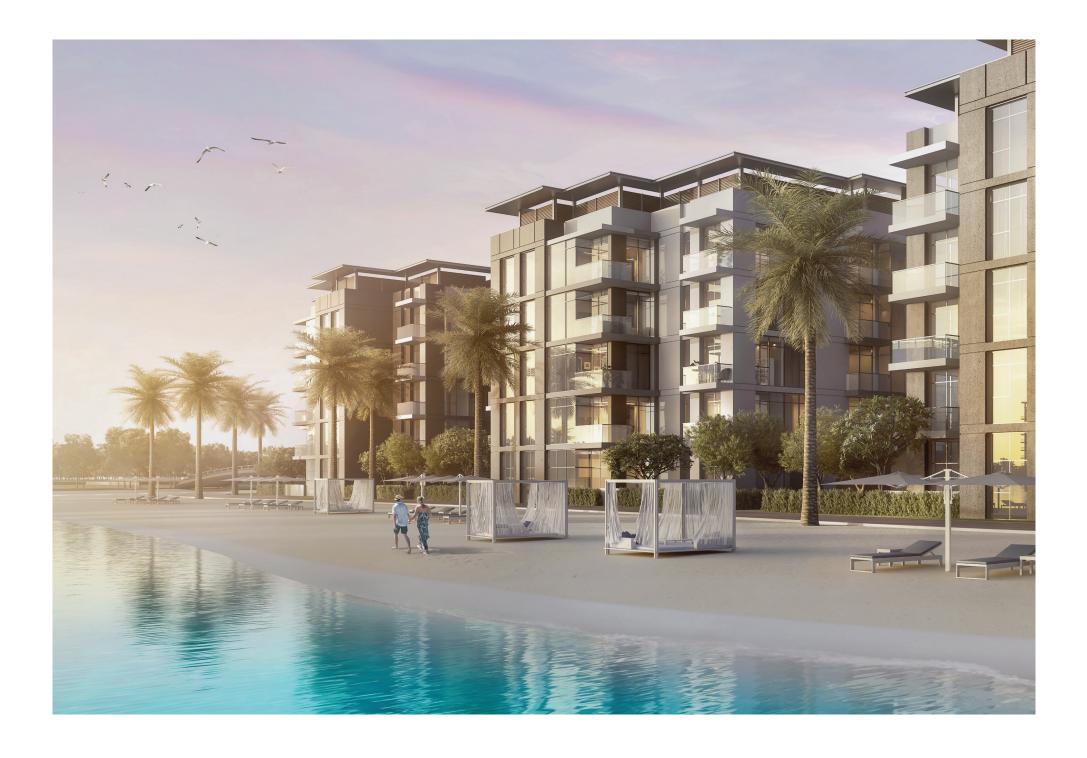

# RESIDENCES

DISTRICT1.COM



# **G+4 Apartments Ground Floor**

1 and 2 Bedroom Apartments















#### UNIT G01 | GROUND FLOOR

| Suite Area     | 703 sq. ft  |
|----------------|-------------|
| Terrace Area   | 216 sq. ft  |
| Landscape Area | 692 sq. ft  |
| Total Area     | 1611 sq. ft |







#### UNIT G02 | GROUND FLOOR

| Suite Area   | 1299 sq. ft |
|--------------|-------------|
| Terrace Area | 229 sq. ft  |
| Total Area   | 1528 sq. ff |







#### UNIT G03 | GROUND FLOOR

| Suite Area     | 703 sq. ft  |
|----------------|-------------|
| Terrace Area   | 173 sq. ft  |
| Landscape Area | 611 sq. ft  |
| Total Area     | 1487 sa. ft |







# UNIT 01 | 1ST to 4TH FLOORS

| Suite Area   | 749 sq. ft |
|--------------|------------|
| Balcony Area | 48 sq. ft  |
| Total Area   | 797 sq. ft |