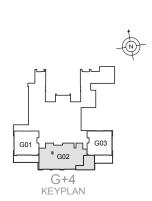

#### UNIT G01 | GROUND FLOOR

| Suite Area     | 703 sq. ft  |
|----------------|-------------|
| Terrace Area   | 216 sq. ft  |
| Landscape Area | 692 sq. ft  |
| Total Area     | 1611 sq. ft |

#### UNIT G02 | GROUND FLOOR

| Suite Area   | 1299 sq. ft |
|--------------|-------------|
| Terrace Area | 229 sq. ft  |
| Total Area   | 1528 sq. ff |

#### UNIT G03 | GROUND FLOOR

| Suite Area     | 703 sq. ft  |
|----------------|-------------|
| Terrace Area   | 173 sq. ft  |
| Landscape Area | 611 sq. ft  |
| Total Area     | 1487 sa. ft |