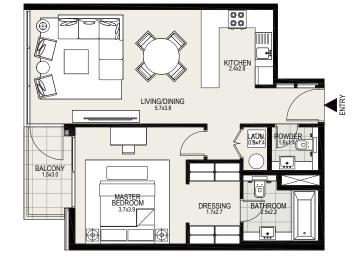

# UNIT 02 | 1ST to 4TH FLOORS

| Suite Area   | 730 sq. ft |
|--------------|------------|
| Balcony Area | 48 sq. ft  |
| Total Area   | 778 sa. ft |

# UNIT 03 | 1ST to 4TH FLOORS

| Suite Area   | 701 sq. ft |
|--------------|------------|
| Balcony Area | 62 sq. ft  |
| Total Area   | 763 sq. ft |