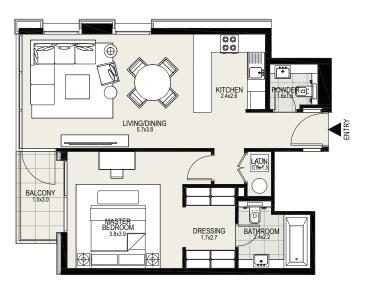

# UNIT 02 | 1ST to 4TH FLOORS

| Suite Area   | 730 sq. ft |
|--------------|------------|
| Balcony Area | 48 sq. ft  |
| Total Area   | 778 sa. ft |

# UNIT 03 | 1ST to 4TH FLOORS

| Suite Area   | 701 sq. ft |
|--------------|------------|
| Balcony Area | 62 sq. ft  |
| Total Area   | 763 sq. ft |