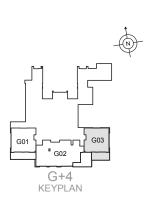

#### UNIT G01 | GROUND FLOOR

| Suite Area     | 703 sq. ft  |
|----------------|-------------|
| Terrace Area   | 216 sq. ft  |
| Landscape Area | 692 sq. ft  |
| Total Area     | 1611 sq. ft |

#### UNIT G02 | GROUND FLOOR

| Suite Area   | 1299 sq. ft |
|--------------|-------------|
| Terrace Area | 229 sq. ft  |
| Total Area   | 1528 sq. ff |

#### UNIT G03 | GROUND FLOOR

| Suite Area     | 703 sq. ft  |
|----------------|-------------|
| Terrace Area   | 173 sq. ft  |
| Landscape Area | 611 sq. ft  |
| Total Area     | 1487 sa. ft |