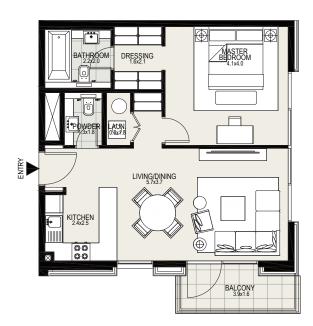

# UNIT 05 | 1ST to 4TH FLOORS

| Suite Area   | 701 sq. f |
|--------------|-----------|
| Balcony Area | 60 sq. ff |
| Total Area   | 761 sq. f |

# UNIT 06 | 1ST to 4TH FLOORS

| Suite Area   | 730 sq. ff |
|--------------|------------|
| Balcony Area | 48 sq. f   |
| Total Area   | 778 sa. f  |