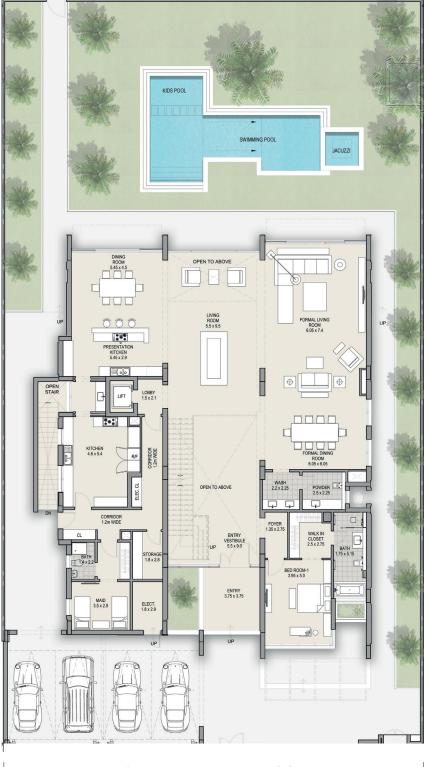

## **GROUND FLOOR**

TOTAL AREA 11,527 SQFT

Dickalmer: The trademarks, images and copyright included in this literature may not be used without the express prior written consent of District One FZ. All rights reserved. All reasonable care has been taken in the preparation of this literature and to the best of our knowledge, no relevant information has been omitted on purpose. However, District One FZ and its management, employees, population and marketing agents disclaim all liability in the event that any information. design are or matter in this literature first from the sale and purchase agreement. None of the information contained in this literature should be reviewed as an offer to sell or as a solicitation to purchase argue part of the development. Rather the information ceisant is provided to you as that you can learn and generally familiarize yourself with the development. We reserve our right to make improvements and/or chanes to this literature should be reviewed as an offer to sell or as a solicitation to purchase argue and a unit musi without notice or oblication.