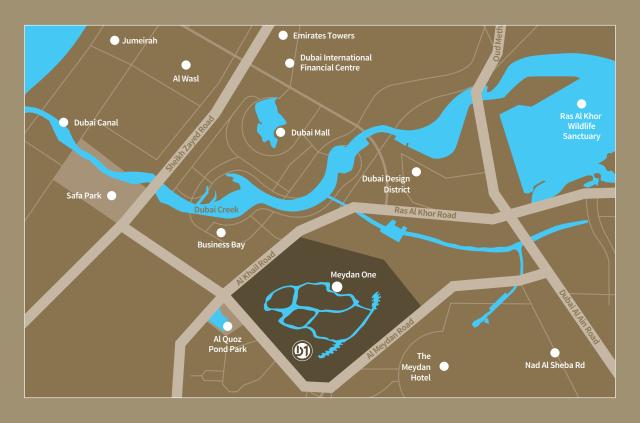

## LOCATED IN DUBAI'S MOST PRESTIGIOUS COMMUNITY

D1 Residences is a part of Dubai's most coveted residential community—Mohammed Bin Rashid Al Maktoum City, District One. With Mansions, Villas and Apartments spread across 45 million square feet of bespoke living, almost 60% green open spaces, a glittering Crystal Lagoon and a private beach District One is for those who dream big.

## BIGGER THAN NEW YORK'S CENTRAL PARK

D1 Residences are strategically located on Al Khail Road, adjacent to the Meydan Racecourse with easy access to the city's iconic landmarks.

20 MINS international airport

Dubai World Trade Centre and Dubai International Airport.

It is also right next door to the world's finest leisure facilities including the Meydan Racecourse and Grandstand; The Track Meydan Golf, a 9-hole floodlit golf course; The Meydan Hotel, a 5-star luxury trackside hotel and the upcoming Meydan One Mall.

With no other residential community in Dubai so close to these distinguished facilities, District One's truly unique locale promises you a never-ending array of remarkable and distinct experiences.

Imagine your next home in the most iconic city in the world - Dubai. Everything about Dubai is designed to leave you in wonder. From towering skyscrapers to adrenaline-racing entertainment, lifestyle, fashion and business, Dubai has boomed graciously into a masterpiece of the world's best, biggest and boldest.