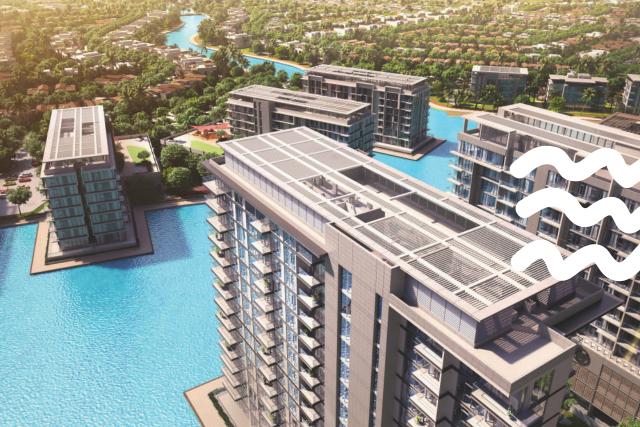

# LIVE BESIDE THE WORLD'S LARGEST MAN-MADE CRYSTAL LAGOON

The apartments at D1 Residences overlook the shimmering, marvelous Crystal Lagoon. Spreading over 7km, this is the world's largest man-made Crystal Lagoon, offering an unparalleled iconic lifestyle.

## LOCATED IN DUBAI'S MOST PRESTIGIOUS COMMUNITY

D1 Residences is a part of Dubai's most coveted residential community—Mohammed Bin Rashid Al Maktoum City, District One. With Mansions, Villas and Apartments spread across 45 million square feet of bespoke living, almost 60% green open spaces, a glittering Crystal Lagoon and a private beach District One is for those who dream big.