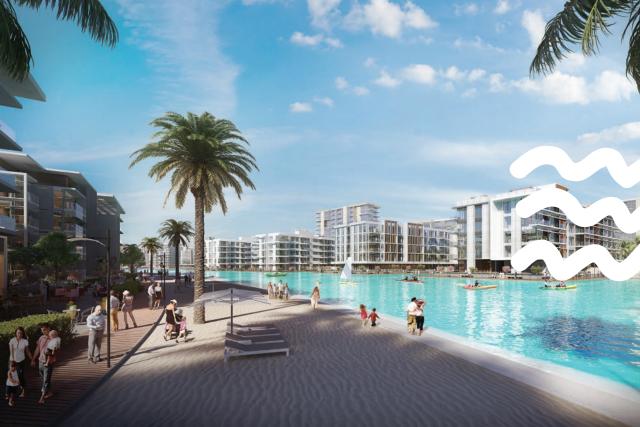

# LIVE BESIDE THE WORLD'S LARGEST MAN-MADE CRYSTAL LAGOON

The apartments at D1 Residences overlook the shimmering, marvelous Crystal Lagoon. Spreading over 7km, this is the world's largest man-made Crystal Lagoon, offering an unparalleled iconic lifestyle.

Residents can swim, kayak and relax in the record-breaking water marvel and even invite guests over. Children also can have spectacular fun with a dedicated Kids Zone.