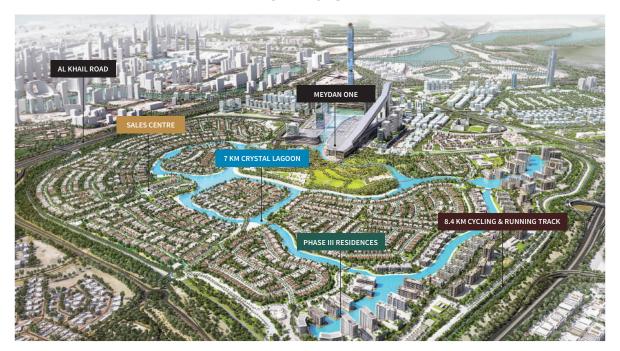

## LOCATED IN DUBAI'S MOST PRESTIGIOUS COMMUNITY

D1 Residences is a part of Dubai's most coveted residential community—Mohammed Bin Rashid Al Maktoum City, District One. With Mansions, Villas and Apartments spread across 45 million square feet of bespoke living, almost 60% green open spaces, a glittering Crystal Lagoon and a private beach District One is for those who dream big.

## BIGGER THAN NEW YORK'S CENTRAL PARK

D1 Residences are strategically located on Al Khail Road, adjacent to the Meydan Racecourse with easy access to the city's iconic landmarks.

20 MINS international airport

Staying healthy comes naturally at District One, with an 8.4 km picturesque cycling and running track, looping seamlessly around the community, sheltered by tree-lined avenues.

Whether it's a morning run, an evening jog or a quiet midnight stroll, you will always find yourself amidst the perfect ambience where keeping fit becomes an effortless way of life.

45 MILLION SQFT OF BESPOKE LIVING

26 AMILLION SQFT OF GREENERY

7KM CRYSTAL LAGOON 14KM
OF SHORELINE

8.4 KM

OF CYCLING AND
RUNNING TRACK

Mohammed Bin Rashid Al Maktoum City - District One is only minutes away from many of Dubai's world-class attractions, landmarks and transport links including Downtown Dubai, Dubai International Financial Centre,