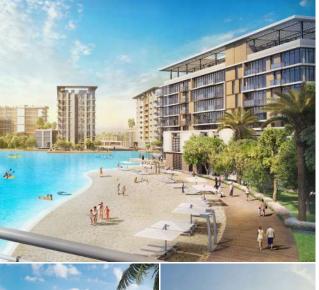

# LIVE BESIDE THE WORLD'S LARGEST MAN-MADE CRYSTAL LAGOON

The apartments at D1 Residences overlook the shimmering, marvelous Crystal Lagoon. Spreading over 7km, this is the world's largest man-made Crystal Lagoon, offering an unparalleled iconic lifestyle.

Residents can swim, kayak and relax in the record-breaking water marvel and even invite guests over. Children also can have spectacular fun with a dedicated Kids Zone.