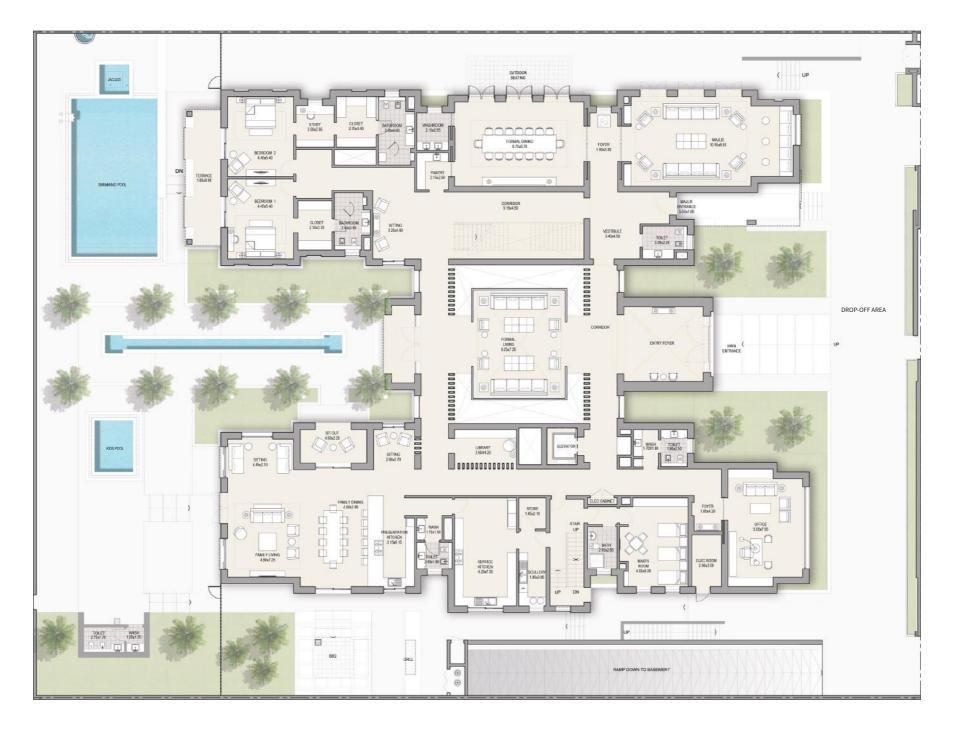

# MODERN ARABIC 8 BEDROOM MANSION TYPE B

#### GROUND FLOOR TOTAL AREA 33,118 SQFT

**Disclaimer:** The trademarks, images and copyright included in this literature may not be used without the express prior written consent of District One FZ. All reasonable care has been taken in the preparation of this literature and to the best of our knowledge, no relevant information has been omitted on purpose. However, District One FZ and its management, employees, appointment sales and marketing agents disclaim all liability in the event that any information, design, area or matter in this literature differs from the sale and purchase agreement or the development. None of the information contained in this literature should be reviewed as an offer to sell or as a solicitation to purchaser any part of the development. Rather the information contained herein is provided to you as that you can learn and generally familiarise yourself with the development. We reserve our right to make improvements and/or changes to this literature and the information, design or areas contained at any time without notice or obligation.