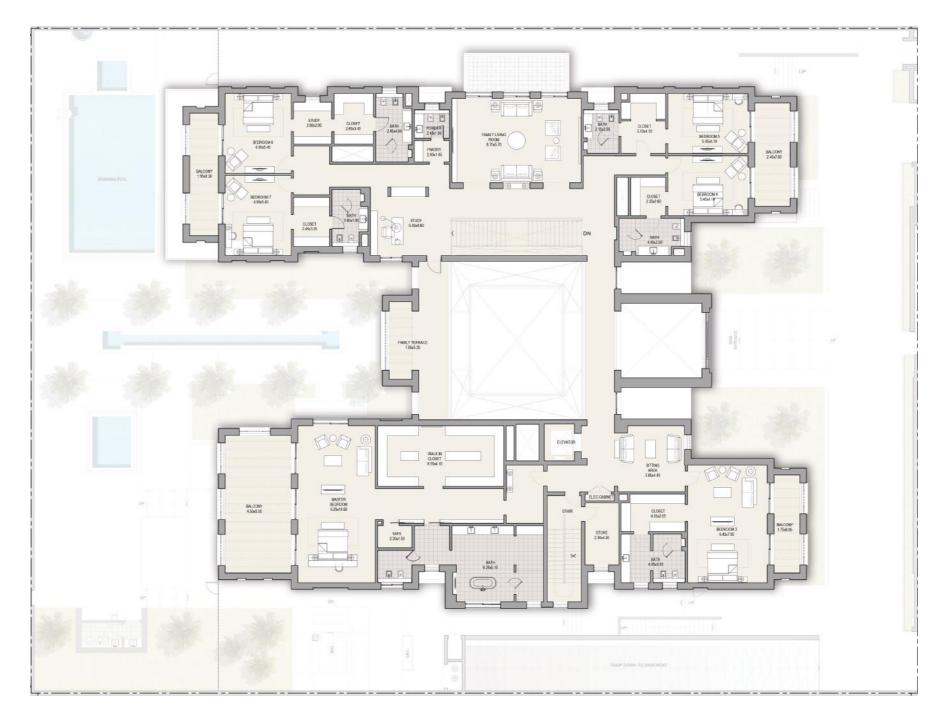

## MODERN ARABIC 8 BEDROOM MANSION TYPE B

#### FIRST FLOOR TOTAL AREA 33,118 SQFT

**Disclaimer:** The trademarks, images and copyright included in this literature may not be used without the express prior written consent of District One FZ. All rights reserved. All reasonable care has been taken in the preparation of this literature and to the best of our knowledge, no relevant information has been omitted on purpose. However, District One FZ and its management, employees, appointment sales and marketing agents disclaim all liability in the event that any information, design, area or matter in this literature differs from the sale and purchase agreement or the actual constructed development. None of the information contained in this literature should be reviewed as an offer to sell or as a solicitation to purchaser any part of the development. Rather the information contained herein is provided to you as that you can learn and generally familiarise yourself with the development. We reserve our right to make improvements and/or changes to this literature and the information, design or areas contained at any time without notice or obligation.