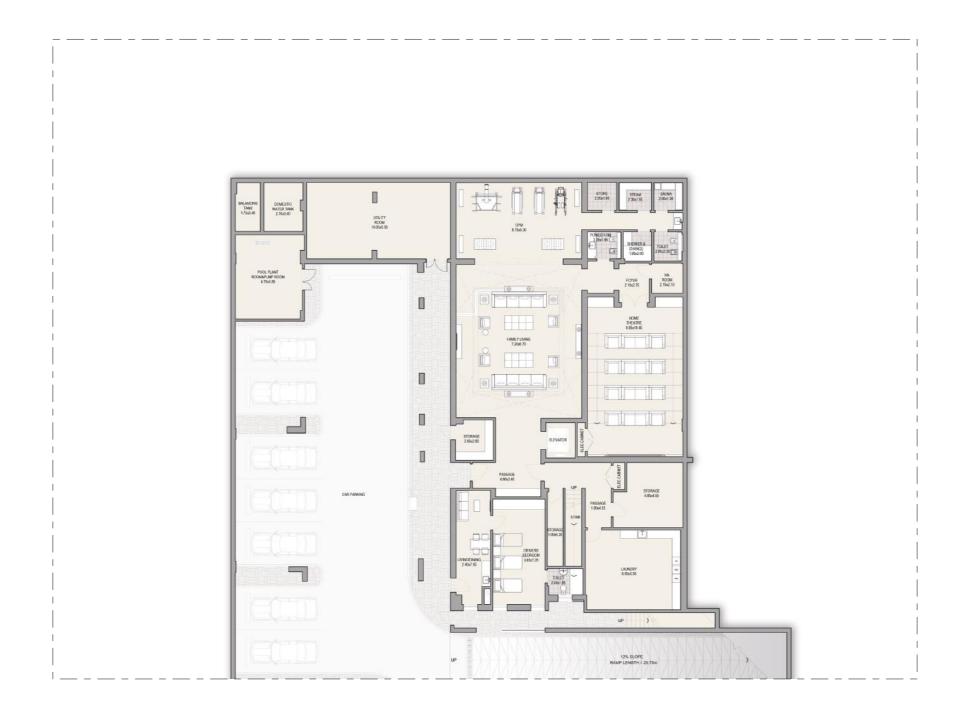

### MODERN ARABIC 8 BEDROOM MANSION TYPE B

#### BASEMENT FLOOR TOTAL AREA 33,118 SQFT

**Disclaimer:** The trademarks, images and copyright included in this literature may not be used without the express prior written consent of District One FZ. All rights reserved. All reasonable care has been taken in the preparation of this literature and to the best of our knowledge, no relevant information has been omitted on purpose. However, District One FZ and its management, employees, appointment sales and marketing agents disclaim all liability in the event that any information, design, area or matter in this literature differs from the sale and purchase agreement or the actual constructed development. None of the information contained in this literature should be reviewed as an offer to sell or as a solicitation to purchaser any part of the development. Rather the information contained herein is provided to you as that you can learn and generally familiarise yourself with the development. We reserve our right to make improvements and/or changes to this literature and the information, design or areas contained at any time without notice or obligation.