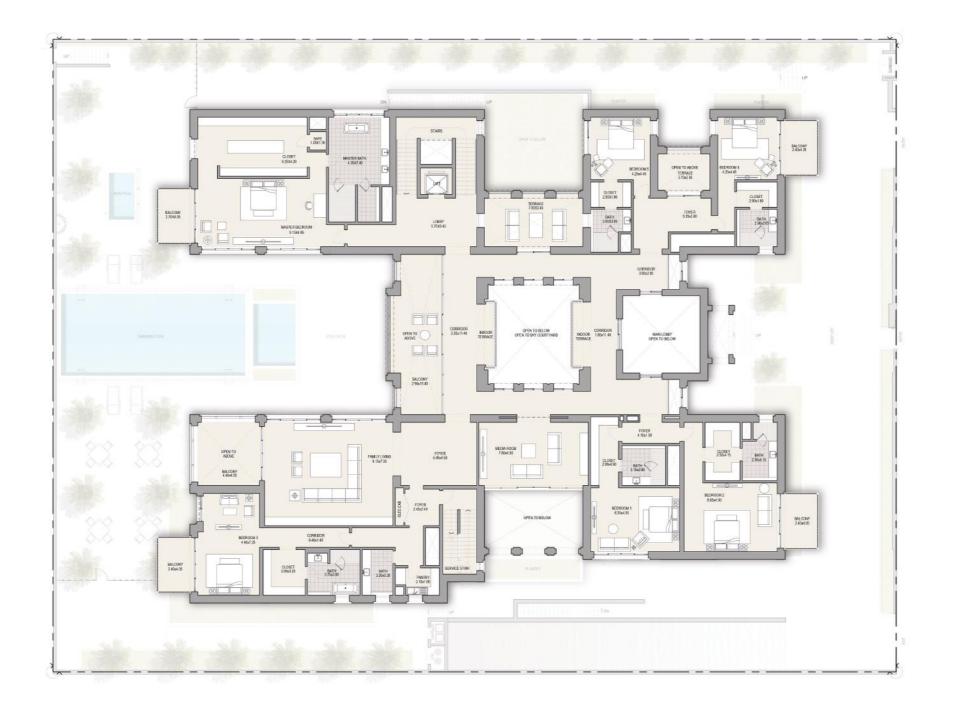

## MODERN ARABIC 8 BEDROOM MANSION TYPE A

### FIRST FLOOR TOTAL AREA 35,666 SQFT

**Disclaimer:** The trademarks, images and copyright included in this literature may not be used without the express prior written consent of District One FZ. All rights reserved. All reasonable care has been taken in the preparation of this literature and to the best of our knowledge, no relevant information has been omitted on purpose. However, District One FZ and its management, employees, appointment sales and marketing agents disclaim all liability in the event that any information, design, area or matter in this literature differs from the sale and purchase agreement or the actual constructed development. None of the information contained in this literature should be reviewed as an offer to sell or as a solicitation to purchaser any part of the development. Rather the information contained herein is provided to you as that you can learn and generally familiarise yourself with the development. We reserve our right to make improvements and/or changes to this literature and the information, design or areas contained at any time without notice or obligation.

All measurements, dimensions, coordinates and drawings given as the floor plans in this literature are approximate and provided only for the purpose of marketing, illustration, information and general guidance as such drawings are not to scale. All the rooms, swimming pool, sizes, locations, orientations, dimensions, fixtures, fittings, finishes and specifications (including materials, placement, size of rooms, windows, doors, balcony, furniture, inbuilt wardrobe etc.) provided in the floor plans may vary as the same have been taken from concept designs prior to the accuracy in relation to actual development/construction and therefore their accuracy in relation to actual construction cannot be confirmed. Hence, we make no guarantee, warranty or representation as to the accuracy and completeness of the floor plans information as changes may be made during the development process, without notice. Always refer to the latest IFC design available in the sales office for the most accurate representation of all construction details.