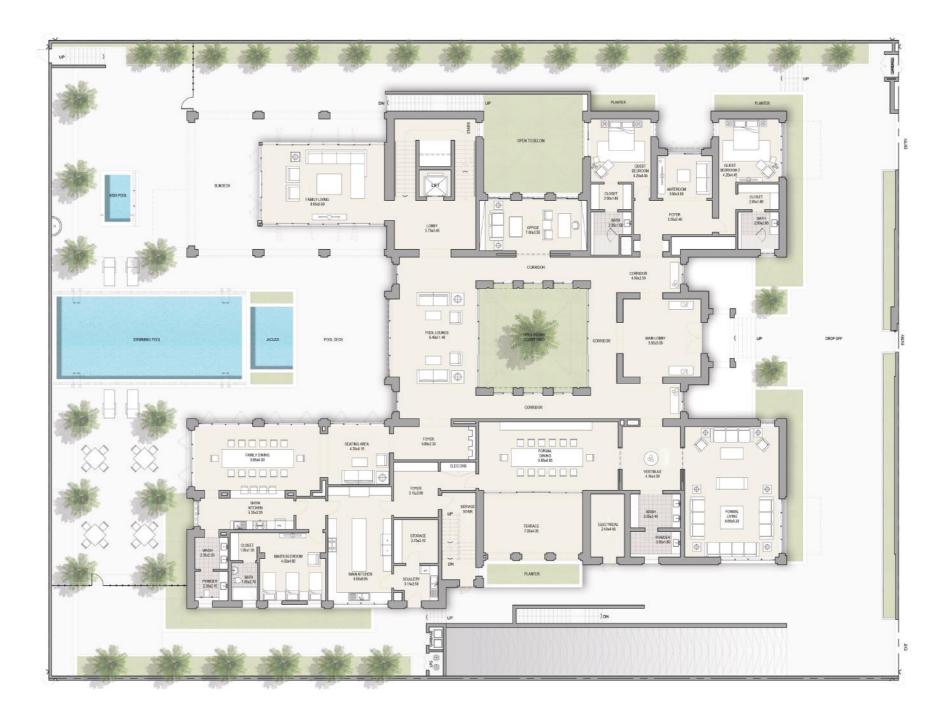

# MODERN ARABIC 8 BEDROOM MANSION TYPE A

#### GROUND FLOOR TOTAL AREA 35,666 SQFT

**Disclaimer:** The trademarks, images and copyright included in this literature may not be used without the express prior written consent of District One FZ and its management, employees, appointment sales and marketing agents disclaim all liability in the event that any information, design, area or matter in this literature development or part of the development. None of the information contained in this literature should be reviewed as an offer to sell or as a solicitation to purchaser any part of the development. Rather the information contained herein is provided to you as that you can learn and generally familiarise yourself with the development. We reserve our right to make improvements and/or changes to this literature and the information, design or areas contained at any time without notice or obligation.

All measurements, dimensions, coordinates and drawings given as the floor plans in this literature are approximate and provided only for the purpose of marketing, illustration, information as such drawings are not to scale. All the rooms, swimming pool, sizes, locations, orientations, dimensions, fixtures, fittings, finishes and specifications (including materials, placement, size of rooms, windows, doors, balcony, furniture, inbuilt wardrobe etc.) provided in the floor plans may vary as the same have been taken from concept designs prior to the accuracy in relation to actual construction cannot be confirmed. Hence, we make no guarantee, warranty or representation as to the accuracy and completeness of the floor plan information as changes may be made during the development process, without notice. Always refer to the latest IFC design available in the sales office for the most accurate representation of all construction details.