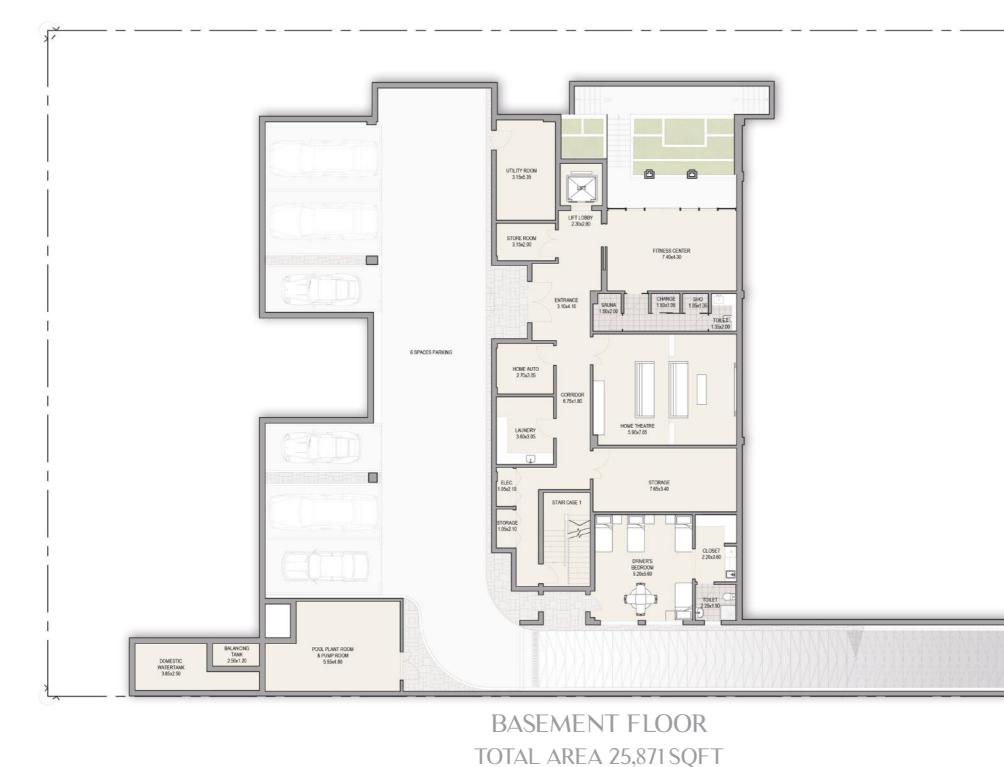

## MODERN ARABIC 7+ BEDROOM MANSION TYPE A

## GROUND FLOOR TOTAL AREA 25,871 SQFT

**Disclaimer:** The trademarks, images and copyright included in this literature may not be used without the express prior written consent of District One FZ. All rights reserved. All reasonable care has been taken in the preparation of this literature and to the best of our knowledge, no relevant information has been omitted on purpose. However, District One FZ and its management, employees, appointment sales and marketing agents disclaim all liability in the event that any information, design, area or matter in this literature differs from the sale and purchase agreement or the actual constructed development. None of the information contained in this literature should be reviewed as an offer to sell or as a solicitation to purchaser any part of the development. We reserve our right to make improvements and/or changes to this literature and the information, design or areas contained at any time without notice or obligation.