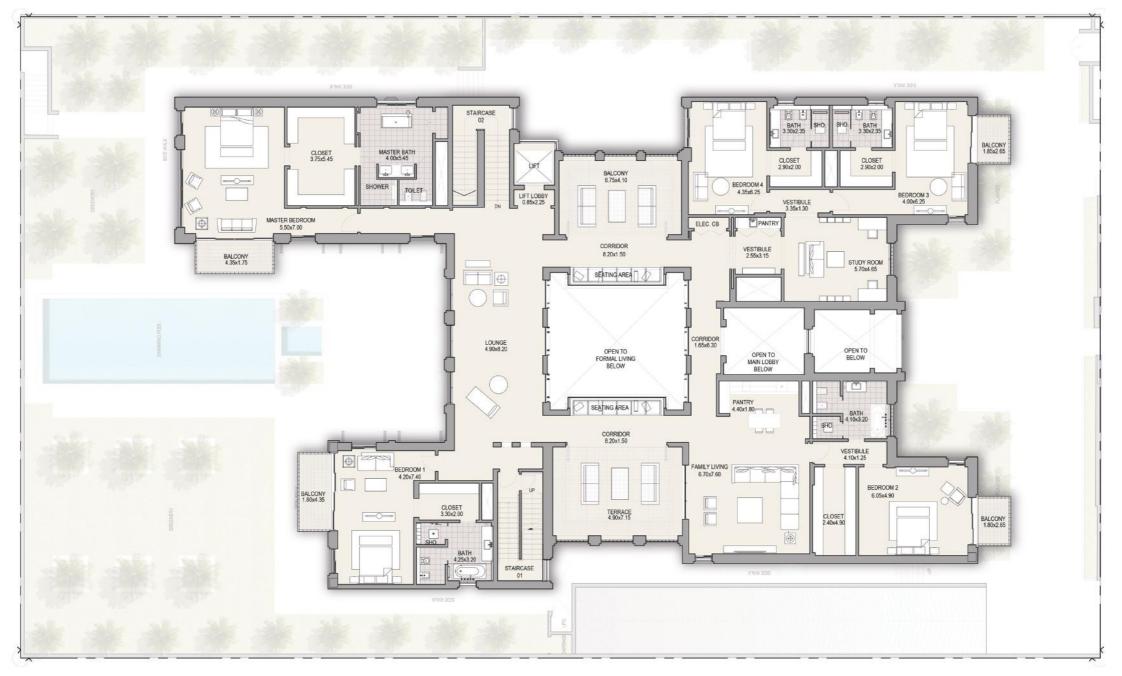

## MODERN ARABIC 7+ BEDROOM MANSION TYPE A

# FIRST FLOOR TOTAL AREA 25,871 SQFT

**Disclaimer:** The trademarks, images and copyright included in this literature may not be used without the express prior written consent of District One FZ. All rights reserved. All reasonable care has been taken in the preparation of this literature and to the best of our knowledge, no relevant information has been omitted on purpose. However, District One FZ and its management, employees, appointment sales and marketing agents disclaim all liability in the event that any information, design, area or matter in this literature differs from the sale and purchase agreement or the actual constructed development or part of the development. None of the information contained in this literature should be reviewed as an offer to sell or as a solicitation to purchaser any part of the development. We reserve our right to make improvements and/or changes to this literature and the information, design or areas contained at any time without notice or obligation.