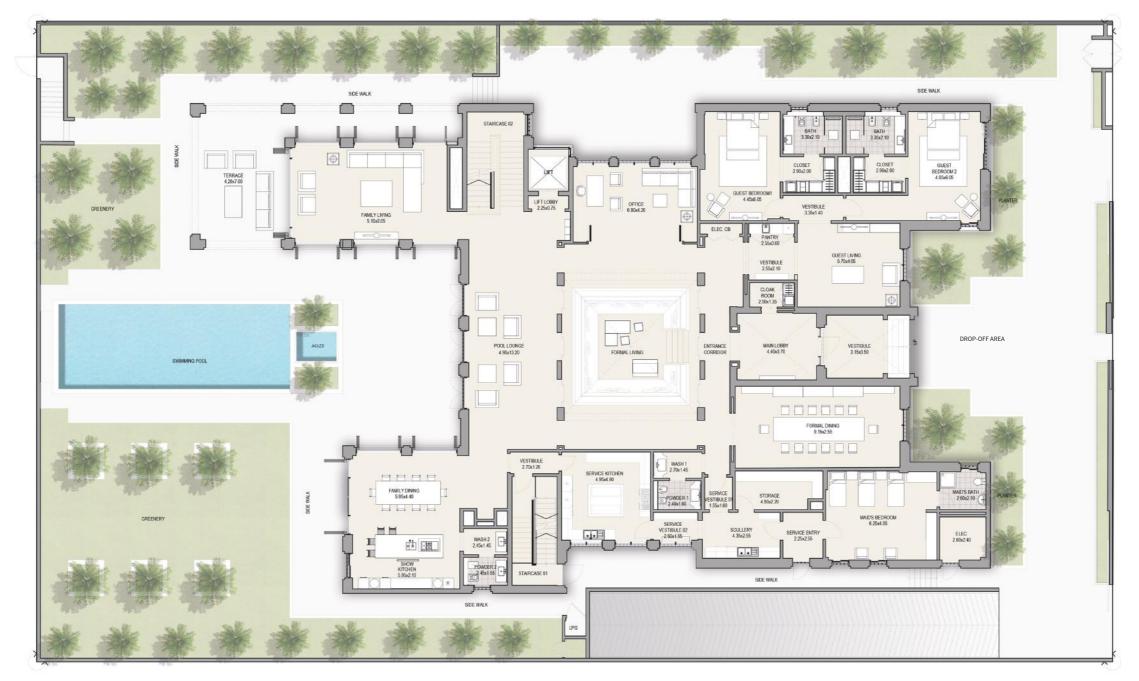

## MODERN ARABIC 7+ BEDROOM MANSION TYPE A

# FIRST FLOOR TOTAL AREA 25,871 SQFT

**Disclaimer:** The trademarks, images and copyright included in this literature may not be used without the express prior written consent of District One FZ. All rights reserved. All reasonable care has been taken in the preparation of this literature and to the best of our knowledge, no relevant information has been omitted on purpose. However, District One FZ and its management, employees, appointment sales and marketing agents disclaim all liability in the event that any information, design, area or matter in this literature differs from the sale and purchase agreement or the actual constructed development or part of the development. None of the information contained in this literature should be reviewed as an offer to sell or as a solicitation to purchaser any part of the development. We reserve our right to make improvements and/or changes to this literature and the information, design or areas contained at any time without notice or obligation.