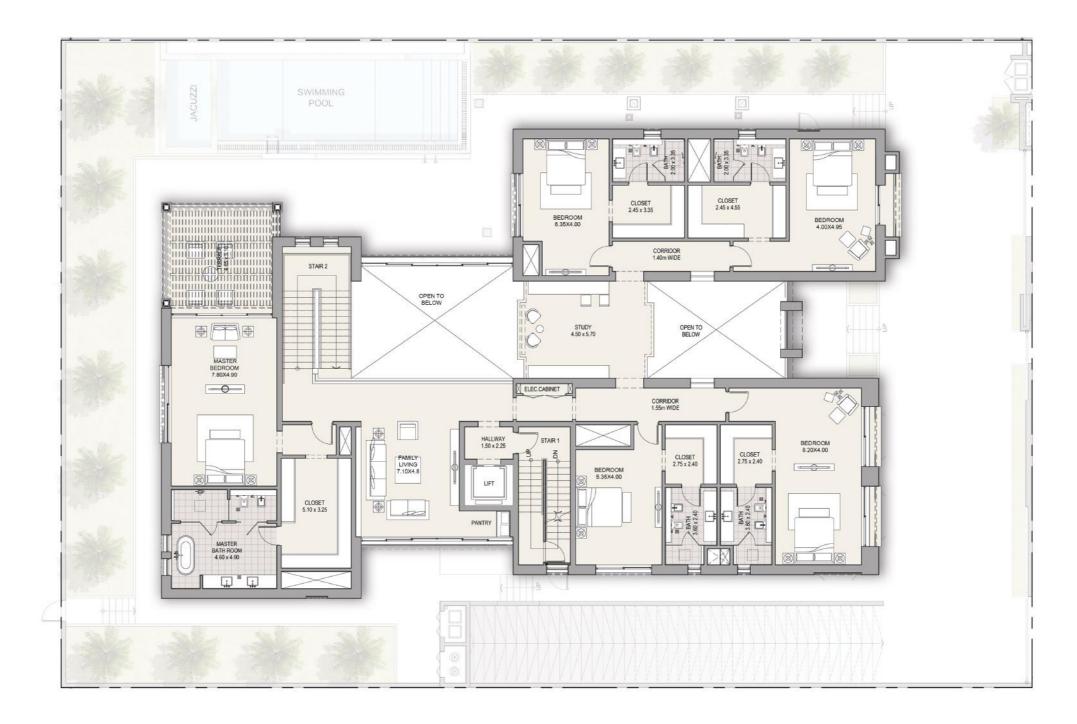

# MODERN ARABIC 7 BEDROOM MANSION TYPE B

## FIRST FLOOR TOTAL AREA 17,795 SQFT

**Disclaimer:** The trademarks, images and copyright included in this literature may not be used without the express prior written consent of District One FZ. All reasonable care has been taken in the preparation of this literature and to the best of our knowledge, no relevant information has been omitted on purpose. However, District One FZ and its management, employees, appointment sales and marketing agents disclaim all liability in the event that any information, design, area or matter in this literature development. None of the information contained in this literature should be reviewed as an offer to sell or as a solicitation to purchaser any part of the development. Rather the information contained herein is provided to you as that you can learn and generally familiarise yourself with the development. We reserve our right to make improvements and/or changes to this literature and the information, design or areas contained at any time without notice or obligation.

All measurements, dimensions, coordinates and drawings given as the floor plans in this literature are approximate and provided only for the purpose of marketing, illustration, information as such drawings are not to scale. All the rooms, swimming pool, sizes, locations, orientations, dimensions, fixtures, fittings, finishes and specifications (including materials, placement, size of rooms, windows, doors, balcony, furniture, inbuilt wardrobe etc.) provided in the floor plans may vary as the same have been taken from concept designs prior to the accuracy in relation to actual construction cannot be confirmed. Hence, we make no guarantee, warranty or representation as to the accuracy and completeness of the floor plan information as changes may be made during the development process, without notice. Always refer to the latest IFC design available in the sales office for the most accurate representation of all construction details.