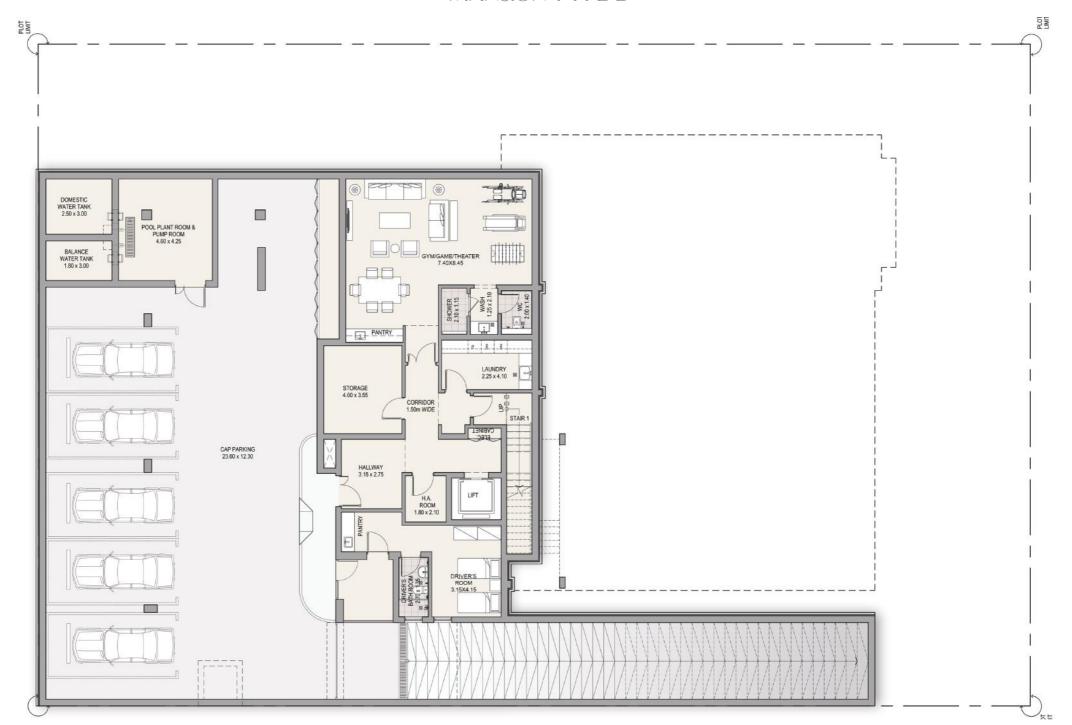

# MODERN ARABIC 7 BEDROOM MANSION TYPE B

## BASEMENT FLOOR TOTAL AREA 17,795 SQFT

**Disclaimer:** The trademarks, images and copyright included in this literature may not be used without the express prior written consent of District One FZ. All reasonable care has been taken in the preparation of this literature and to the best of our knowledge, no relevant information has been omitted on purpose. However, District One FZ and its management, employees, appointment sales and marketing agents disclaim all liability in the event that any information, design, area or matter in this literature development. None of the information contained in this literature should be reviewed as an offer to sell or as a solicitation to purchaser any part of the development. Rather the information contained herein is provided to you as that you can learn and generally familiarise yourself with the development. We reserve our right to make improvements and/or changes to this literature and the information, design or areas contained at any time without notice or obligation.

All measurements, dimensions, coordinates and drawings given as the floor plans in this literature are approximate and provided only for the purpose of marketing, illustration, information as cale. All the rooms, swimming pool, sizes, locations, orientations, dimensions, fixtures, fittings, finishes and specifications (including materials, placement, size of rooms, windows, doors, balcony, furniture, inbuilt wardrobe etc.) provided in the floor plans may vary as the same have been taken from concept designs prior to the accuracy in relation to actual construction cannot be confirmed. Hence, we make no guarantee, warranty or representation as to the accuracy and completeness of the floor plan information as changes may be made during the development process, without notice. Always refer to the latest IFC design available in the sales office for the most accurate representation of all construction details.