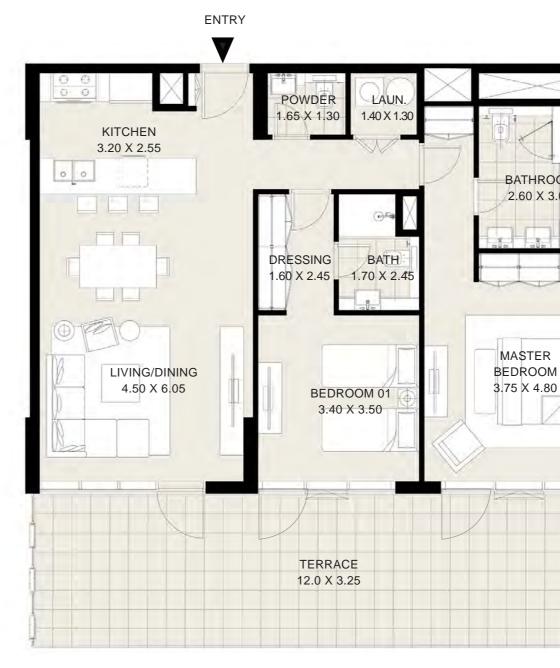

#### UNIT G02 | GROUND FLOOR

| Suite Area:   | 1108 sq.ft |
|---------------|------------|
| Terrace Area: | 457 sq.ft  |
| Total Area:   | 1565 sq.ft |