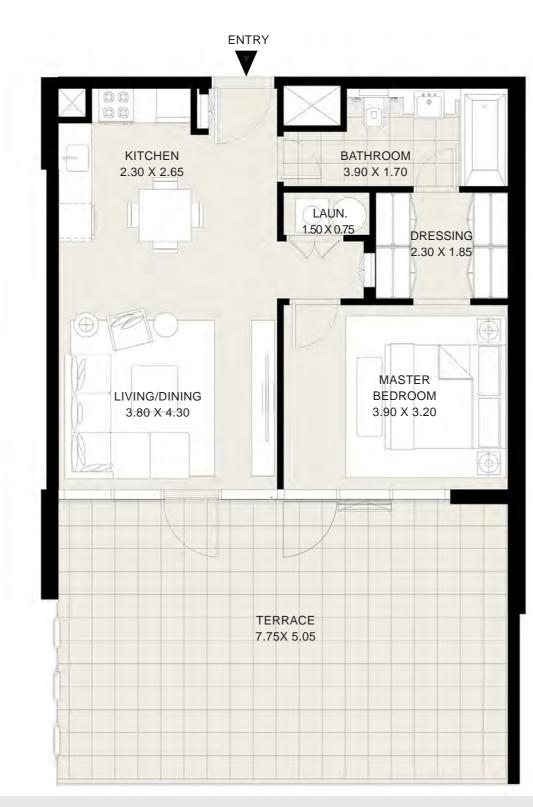

#### UNIT G01 | GROUND FLOOR

| Suite Area:   | 612 sq.ft  |
|---------------|------------|
| Terrace Area: | 438 sq.ft  |
| Total Area:   | 1050 sq.ft |

E