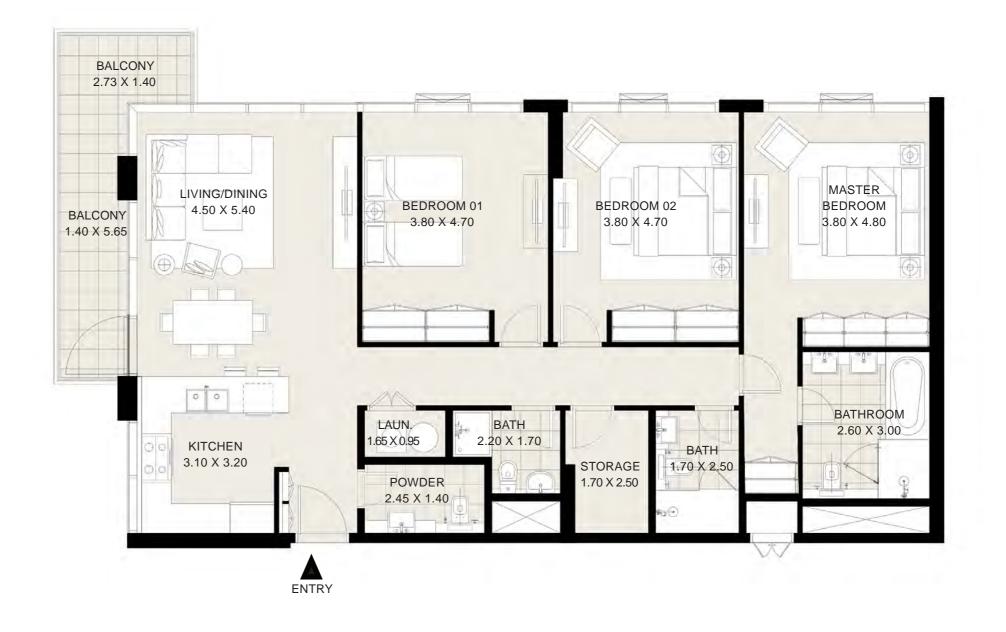

#### UNIT 405 | 4TH FLOOR

| Suite Area:   | 1103 sq.ft |
|---------------|------------|
| Balcony Area: | 69 sq.ft   |
| Total Area:   | 1172 sq.ft |

Œ