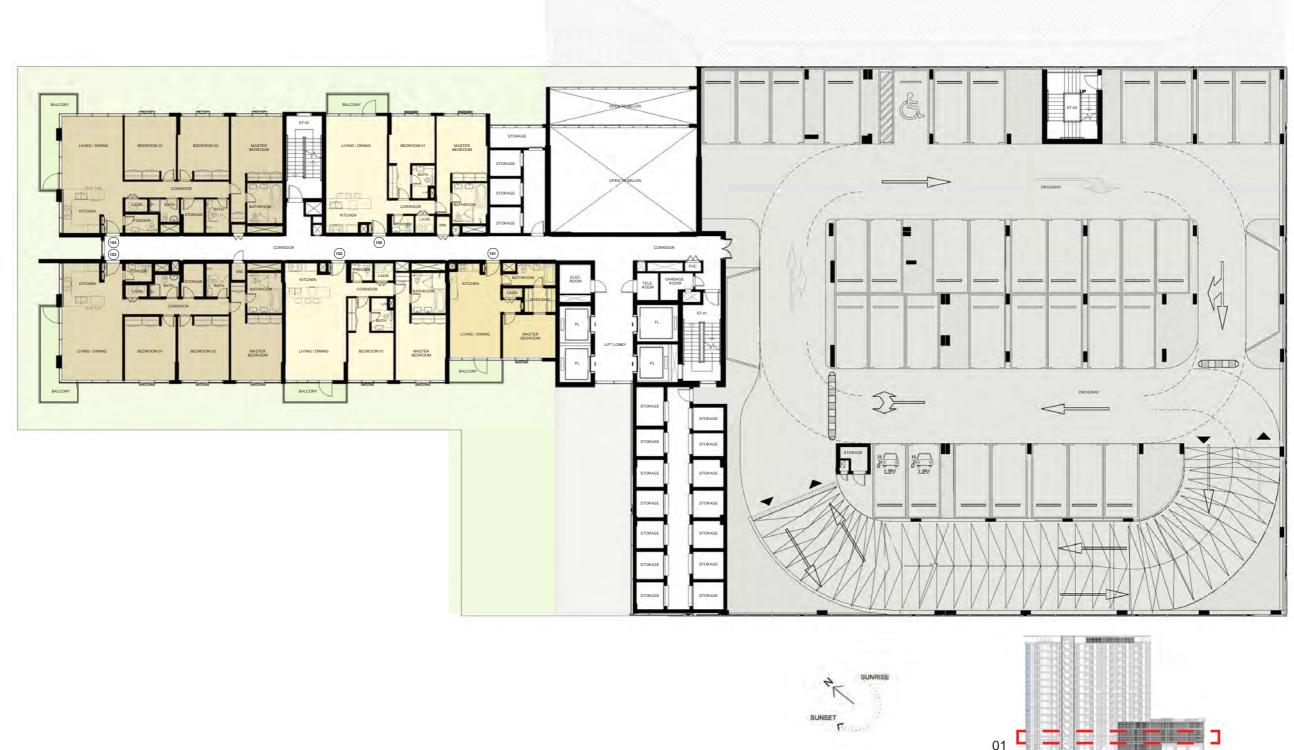

#### G+14 Apartments Ground Floor

## G+14 Apartments 1st Floor

1,2 and 3 Bedroom Apartments

Key Section

#### G+14 Apartments 2nd & 3rd Floor

# G+14 Apartments 5th to 14th Floor

1,2 and 3 Bedroom Apartments