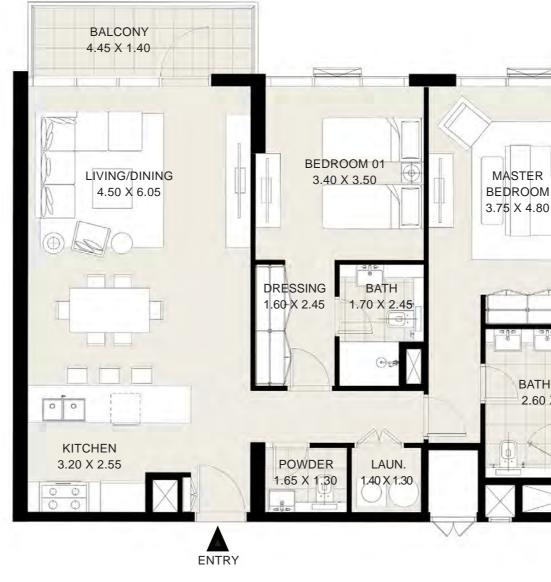

#### UNIT 105 | 1ST FLOOR

| Suite Area:   | 1104 sq.ft |
|---------------|------------|
| Balcony Area: | 69 sq.ft   |
| Total Area:   | 1173 sq.ft |