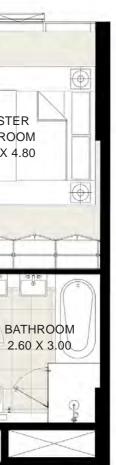

#### UNIT 105 | 1ST FLOOR

| Suite Area:   | 1104 sq.ft |
|---------------|------------|
| Balcony Area: | 69 sq.ft   |
| Total Area:   | 1173 sq.ft |