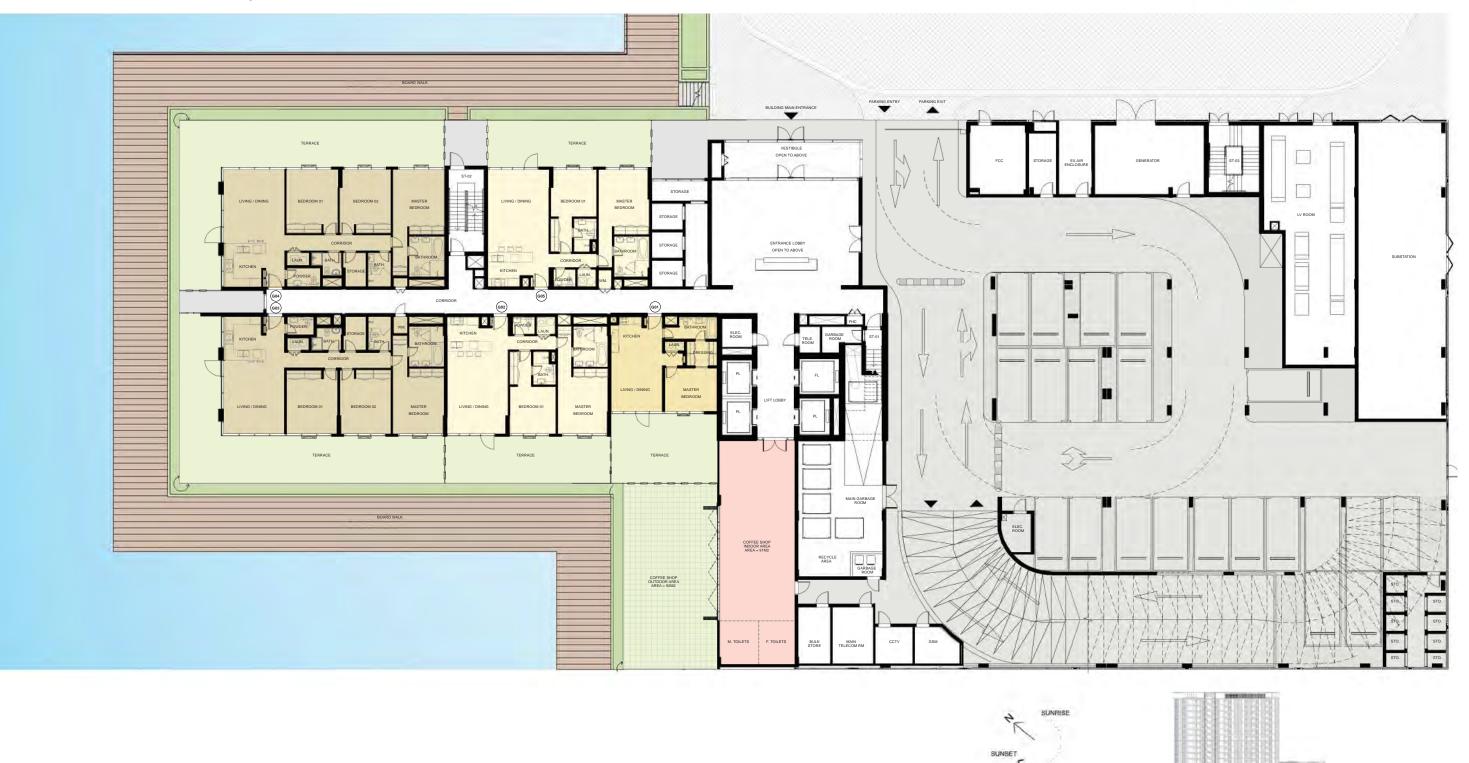

#### G+14 Apartments Ground Floor

#### 1,2 and 3 Bedroom Apartments

DISCLAIMER: All measurements, dimensions, coordinates and drawings given as the Floor Plans in this literature are approximate and provided only for the purpose of marketing, illustration, information and general guidance as such drawings are not to scale. All the rooms, sizes, locations, orientations, dimensions, fixtures, fittings, finishes and specifications (including materials for, placement, size of rooms, windows, doors, balcony, furniture's, inbuilt wardrobe etc.) provided in the floor plans may vary as the same have been taken from concept designs prior to the actual development/construction and therefore their accuracy in relation to actual construction cannot be confirmed. Hence, we make no guarantee, warranty or representation as to the accuracy and completeness of the Floor plan information as changes may be made during the development process, without notice. Always refer to latest IFC design available in the sales office for the most accurate representation of all construction details.

#### UNIT G01 | GROUND FLOOR

| Suite Area:   | 612 sq.ft  |
|---------------|------------|
| Terrace Area: | 438 sq.ft  |
| Total Area:   | 1050 sq.ft |

E

#### UNIT G02 | GROUND FLOOR

| Suite Area:   | 1108 sq.ft |
|---------------|------------|
| Terrace Area: | 457 sq.ft  |
| Total Area:   | 1565 sq.ft |

#### UNIT G03| GROUND FLOOR

| Suite Area:   | 1515 sq.ft |
|---------------|------------|
| Terrace Area: | 1029 sq.ft |
| Total Area:   | 2544 sq.ft |

Œ

#### UNIT G04| GROUND FLOOR

| Suite Area:   | 1532 sq.ft |
|---------------|------------|
| Terrace Area: | 1030 sq.ft |
| Total Area:   | 2562 sq.ft |

E

#### UNIT G05 | GROUND FLOOR

| Suite Area:   | 1104 sq.ft |
|---------------|------------|
| Terrace Area: | 447 sq.ft  |
| Total Area:   | 1551 sq.ft |

Ð