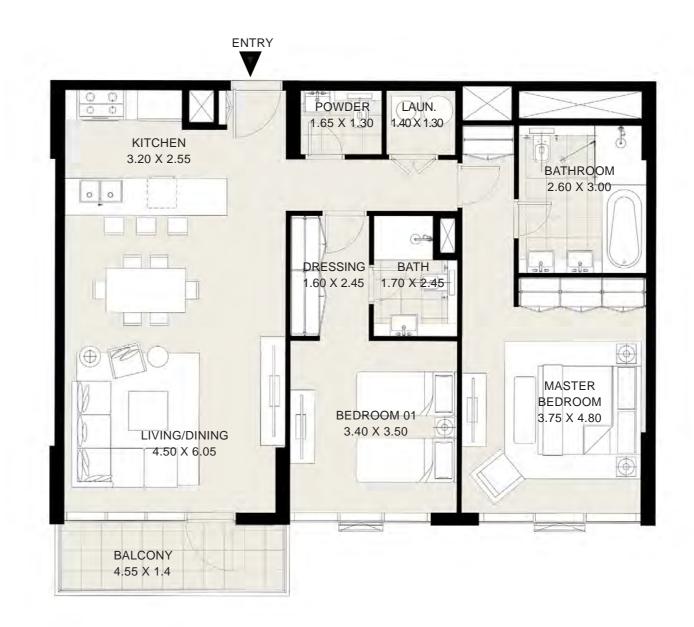

#### UNIT 02| 5TH to 14TH FLOORS

| Suite Area:   | 1108 sq.ft |
|---------------|------------|
| Balcony Area: | 71 sq.ft   |
| Total Area:   | 1179 sq.ft |