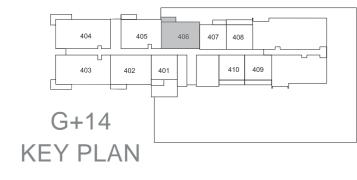

#### UNIT 406 | 4TH FLOOR

| Suite Area:   | 977 sq.ft  |
|---------------|------------|
| Balcony Area: | 68 sq.ft   |
| Total Area:   | 1045 sq.ft |