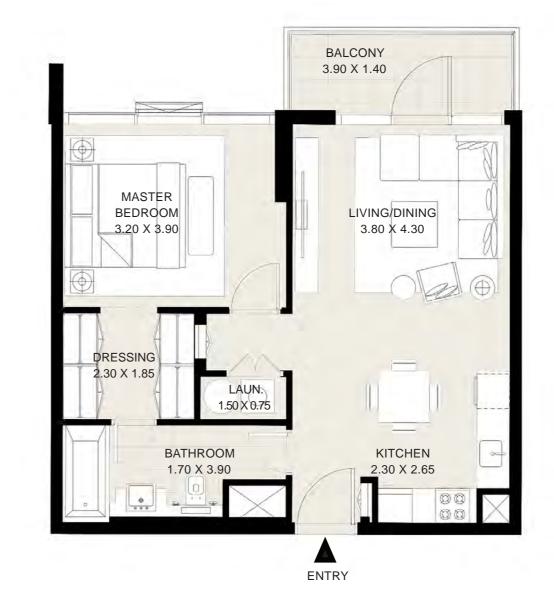

#### UNIT 06 | 2ND to 3RD FLOORS

| Suite Area:   | 977 sq.ft  |
|---------------|------------|
| Balcony Area: | 68 sq.ft   |
| Total Area:   | 1045 sq.ft |

#### UNIT 06| 5TH to 14TH FLOORS

| Suite Area:   | 977 sq.ft  |
|---------------|------------|
| Balcony Area: | 68 sq.ft   |
| Total Area:   | 1045 sq.ft |