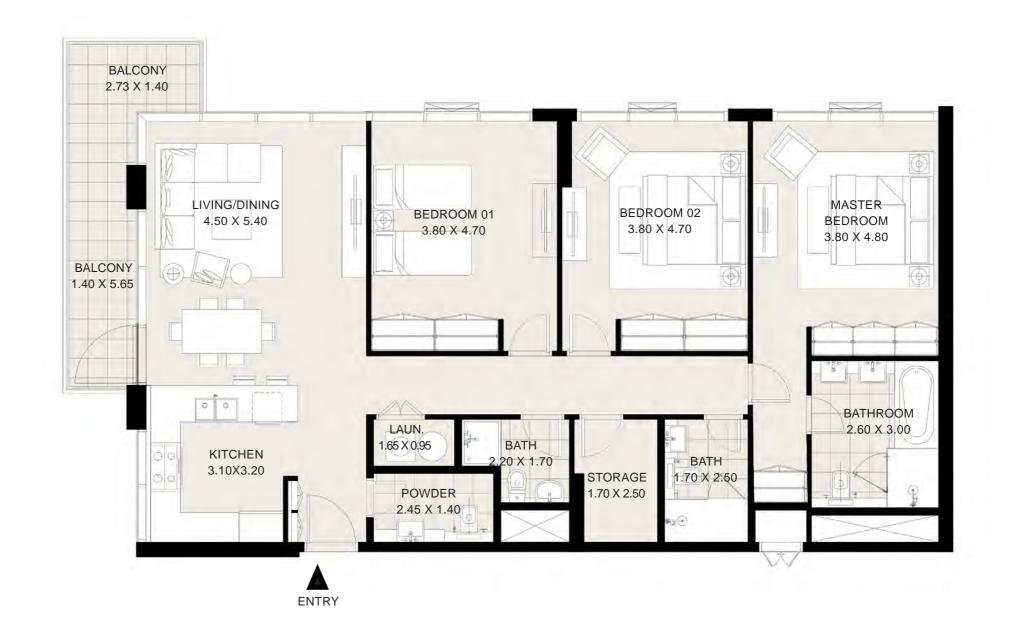

#### UNIT 04| 2ND to 3RD FLOORS

| Suite Area:   | 1531 sq.ft |
|---------------|------------|
| Balcony Area: | 129 sq.ft  |
| Total Area:   | 1660 sq.ft |

Œ