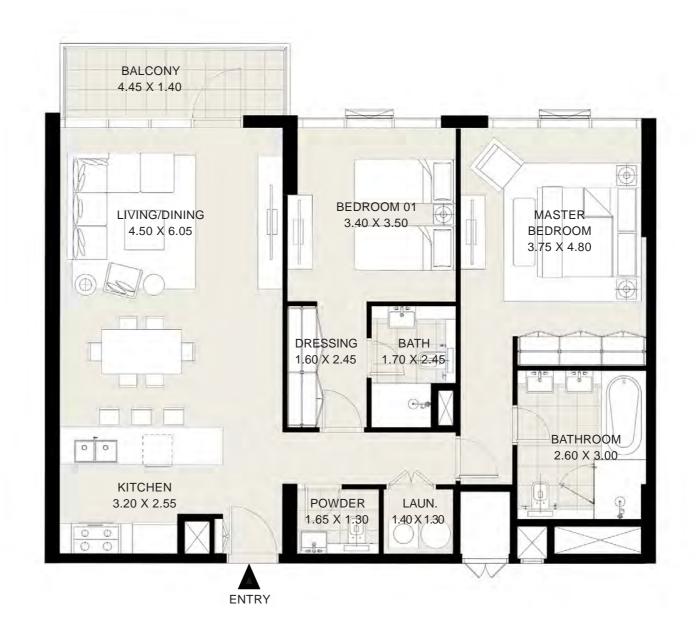

#### UNIT 05 | 5TH to 14TH FLOORS

| Suite Area:   | 1104 sq.ft |
|---------------|------------|
| Balcony Area: | 69 sq.ft   |
| Total Area:   | 1173 sq.ft |