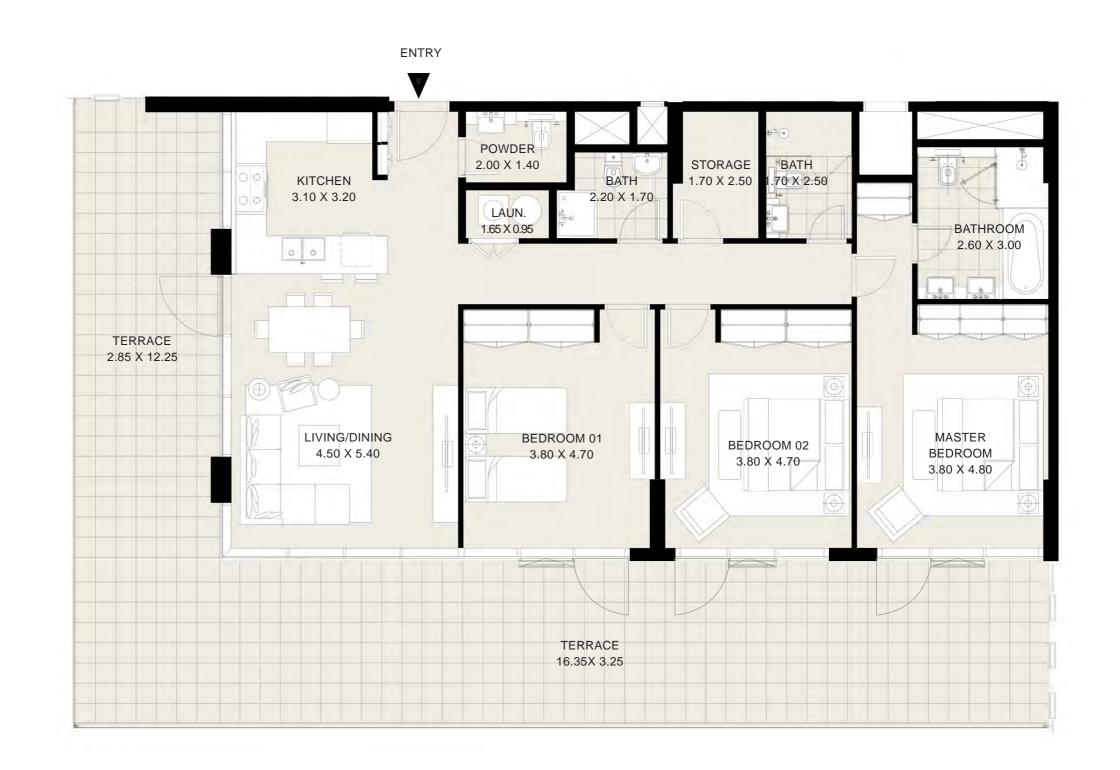

#### UNIT G03| GROUND FLOOR

| Suite Area:   | 1515 sq.ft |
|---------------|------------|
| Terrace Area: | 1029 sq.ft |
| Total Area:   | 2544 sq.ft |

Œ