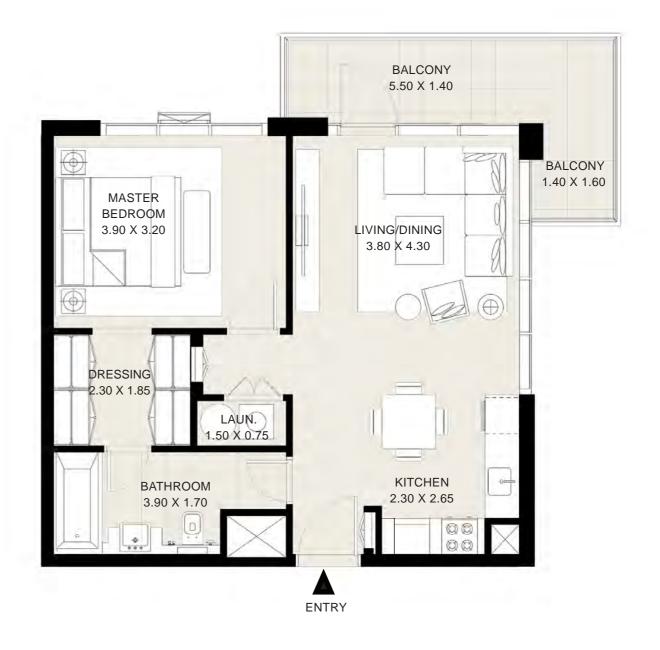

#### UNIT 09| 5TH to 14TH FLOORS

| Suite Area:   | 611 sq.ft |
|---------------|-----------|
| Balcony Area: | 109 sq.ft |
| Total Area:   | 720 sq.ft |