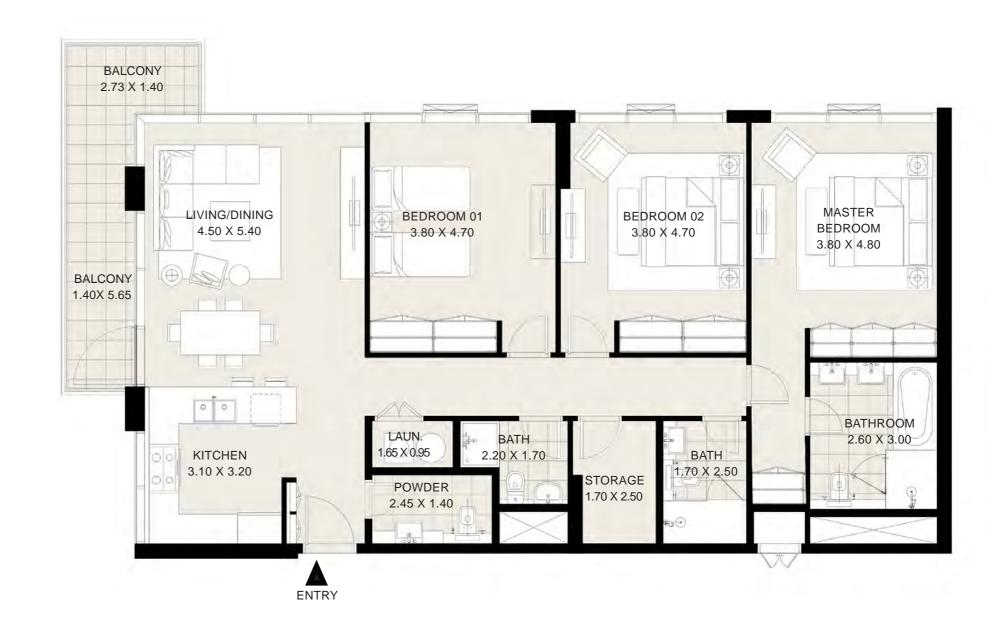

#### UNIT 103 | 1ST FLOOR

| Suite Area:   | 1515 sq.ft |
|---------------|------------|
| Balcony Area: | 129 sq.ft  |
| Total Area:   | 1644 sq.ft |

E