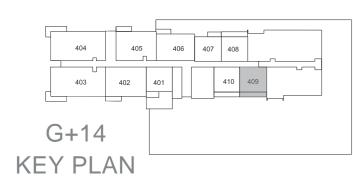

#### UNIT 409 | 4TH FLOOR

| Suite Area:   | 608 sq.ft |
|---------------|-----------|
| Balcony Area: | 125 sq.ft |
| Total Area:   | 733 sq.ft |

Ì

#### UNIT 410 | 4TH FLOOR

| Suite Area:   | 612 sq.ft |
|---------------|-----------|
| Balcony Area: | 125 sq.ft |
| Total Area:   | 737 sq.ft |

Œ