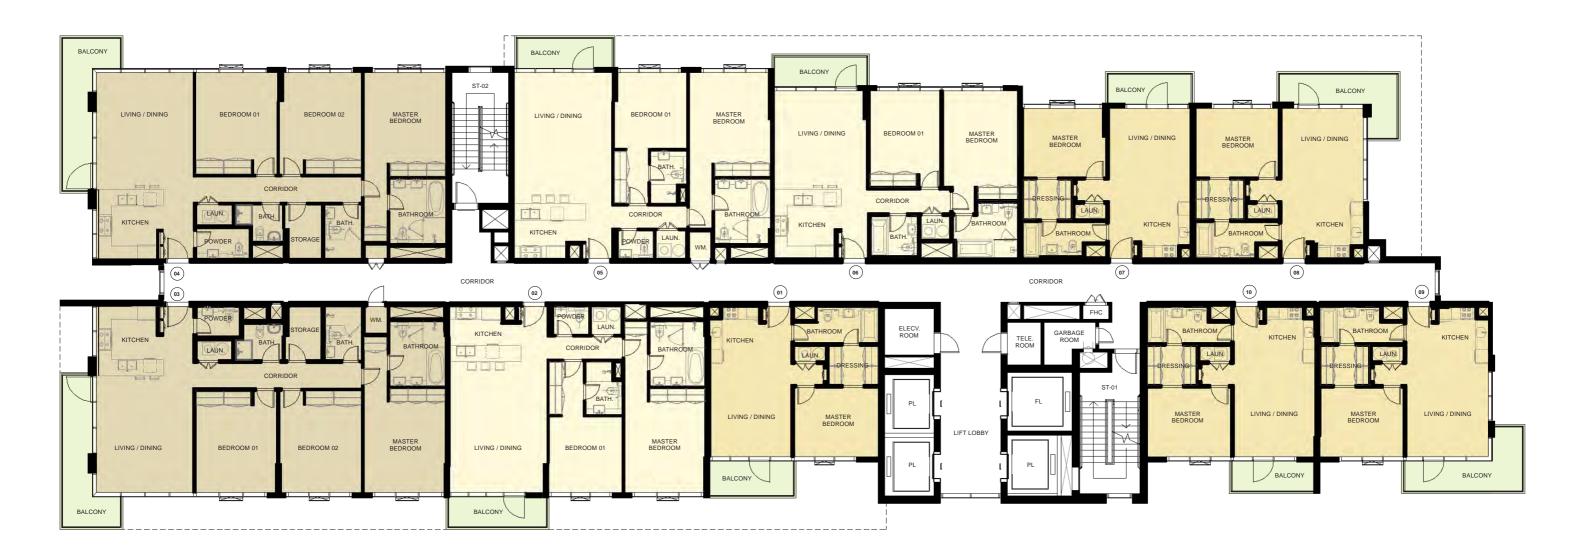

# G+14 Apartments 5th to 14th Floor

1,2 and 3 Bedroom Apartments

#### UNIT 01 | 5TH to 14TH FLOORS

| Suite Area:   | 612 sq.ft |
|---------------|-----------|
| Balcony Area: | 71 sq.ft  |
| Total Area:   | 683 sq.ft |

G+14 KEY PLAN

#### UNIT 02| 5TH to 14TH FLOORS

| Suite Area:   | 1108 sq.ft |
|---------------|------------|
| Balcony Area: | 71 sq.ft   |
| Total Area:   | 1179 sq.ft |

#### UNIT 03 | 5TH to 14TH FLOORS

| Suite Area:   | 1516 sq.ft |
|---------------|------------|
| Balcony Area: | 129 sq.ft  |
| Total Area:   | 1645 sq.ft |

Ò

G+14 KEY PLAN

#### UNIT 04 | 5TH to 14TH FLOORS

| Suite Area:   | 1531 sq.ft |
|---------------|------------|
| Balcony Area: | 129 sq.ft  |
| Total Area:   | 1660 sq.ft |

Œ

G+14 KEY PLAN

#### UNIT 05 | 5TH to 14TH FLOORS

| Suite Area:   | 1104 sq.ft |
|---------------|------------|
| Balcony Area: | 69 sq.ft   |
| Total Area:   | 1173 sq.ft |

#### UNIT 06| 5TH to 14TH FLOORS

| Suite Area:   | 977 sq.ft  |
|---------------|------------|
| Balcony Area: | 68 sq.ft   |
| Total Area:   | 1045 sq.ft |

#### UNIT 07 | 5TH to 14TH FLOORS

| Suite Area:   | 607 sq.ft |
|---------------|-----------|
| Balcony Area: | 61 sq.ft  |
| Total Area:   | 668 sq.ft |

#### UNIT 08 | 5TH to 14TH FLOORS

| Suite Area:   | 611 sq.ft |
|---------------|-----------|
| Balcony Area: | 109 sq.ft |
| Total Area:   | 720 sq.ft |

G+14 KEY PLAN

#### UNIT 09| 5TH to 14TH FLOORS

| Suite Area:   | 611 sq.ft |
|---------------|-----------|
| Balcony Area: | 109 sq.ft |
| Total Area:   | 720 sq.ft |

#### UNIT 10| 5TH to 14TH FLOORS

| Suite Area:   | 612 sq.ft |
|---------------|-----------|
| Balcony Area: | 61 sq.ft  |
| Total Area:   | 673 sq.ft |

G+14 KEY PLAN

DISTRICT ONE

WITHIN UAE: 800 111 111 | OUTSIDE UAE: +971 4 403 0000 | EMAIL: INFO@DISTRICT1.COM | WWW.DISTRICT1.COM