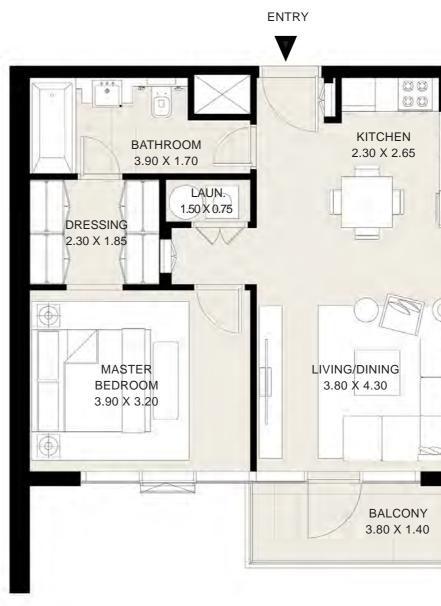

#### UNIT 10| 5TH to 14TH FLOORS

| Suite Area:   | 612 sq.ft |
|---------------|-----------|
| Balcony Area: | 61 sq.ft  |
| Total Area:   | 673 sq.ft |

G+14 KEY PLAN

DISTRICT ONE

WITHIN UAE: 800 111 111 | OUTSIDE UAE: +971 4 403 0000 | EMAIL: INFO@DISTRICT1.COM | WWW.DISTRICT1.COM