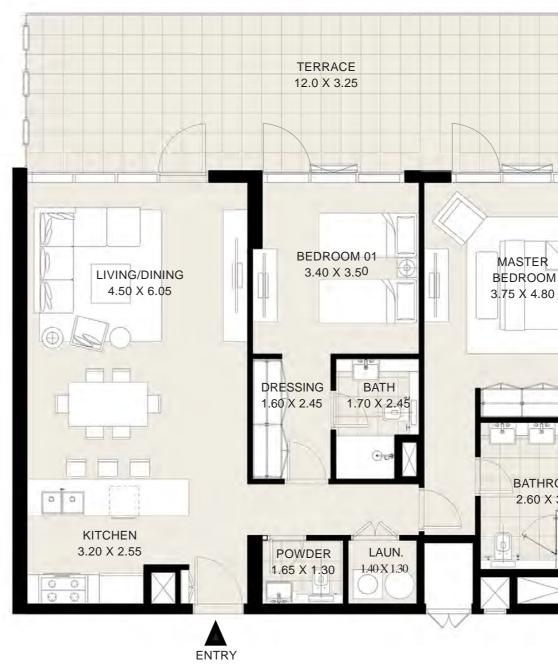

#### UNIT G05 | GROUND FLOOR

| Suite Area:   | 1104 sq.ft |
|---------------|------------|
| Terrace Area: | 447 sq.ft  |
| Total Area:   | 1551 sq.ft |

Ð

#### UNIT 105 | 1ST FLOOR

| Suite Area:   | 1104 sq.ft |
|---------------|------------|
| Balcony Area: | 69 sq.ft   |
| Total Area:   | 1173 sq.ft |

#### UNIT 05 | 2ND to 3RD FLOORS

| Suite Area:   | 1103 sq.ft |
|---------------|------------|
| Balcony Area: | 69 sq.ft   |
| Total Area:   | 1172 sq.ft |

#### UNIT 05 | 5TH to 14TH FLOORS

| Suite Area:   | 1104 sq.ft |
|---------------|------------|
| Balcony Area: | 69 sq.ft   |
| Total Area:   | 1173 sq.ft |