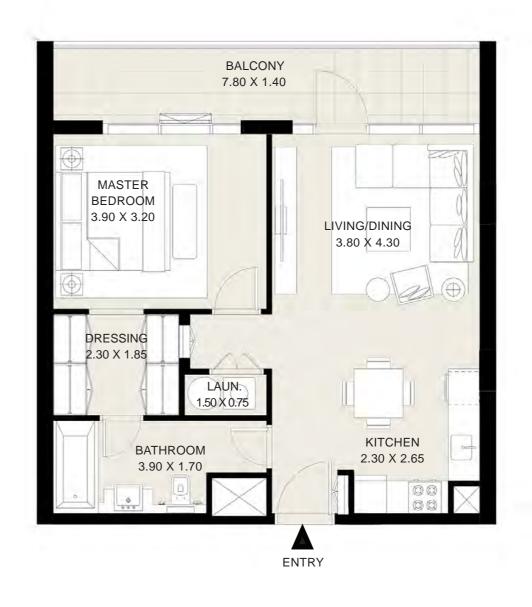

#### UNIT 407 | 4TH FLOOR

| Suite Area:   | 608 sq.ft |
|---------------|-----------|
| Balcony Area: | 60 sq.ft  |
| Total Area:   | 668 sq.ft |