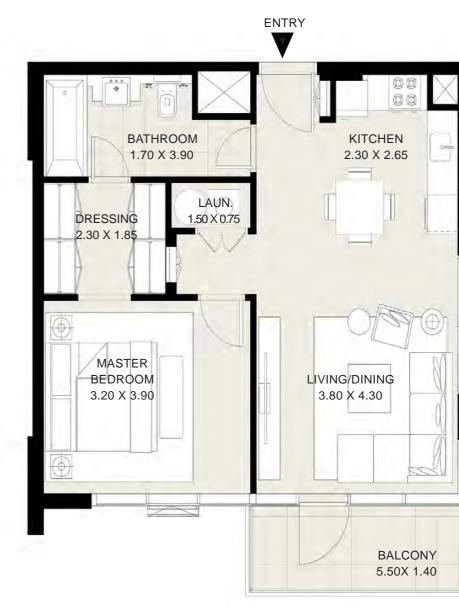

#### UNIT 09| 5TH to 14TH FLOORS

| Suite Area:   | 611 sq.ft |
|---------------|-----------|
| Balcony Area: | 109 sq.ft |
| Total Area:   | 720 sq.ft |