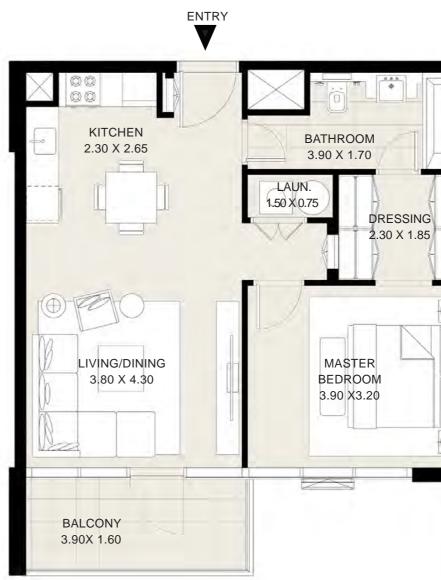

#### UNIT 402 | 4TH FLOOR

| Suite Area:   | 1121 sq.ft |
|---------------|------------|
| Balcony Area: | 71 sq.ft   |
| Total Area:   | 1191 sq.ft |