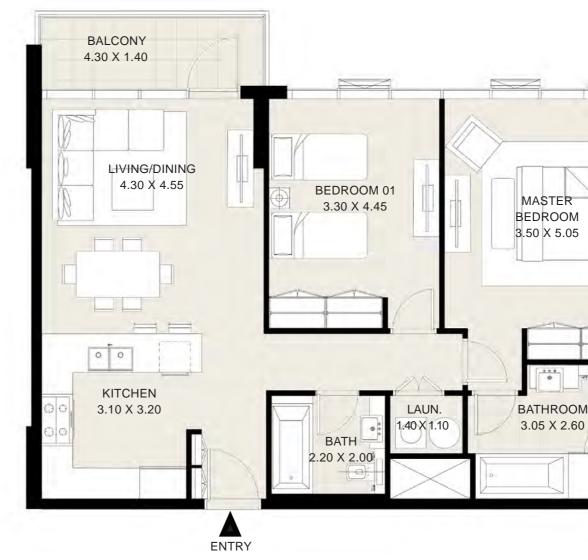

#### UNIT 02| 5TH to 14TH FLOORS

| Suite Area:   | 1108 sq.ft |
|---------------|------------|
| Balcony Area: | 71 sq.ft   |
| Total Area:   | 1179 sq.ft |