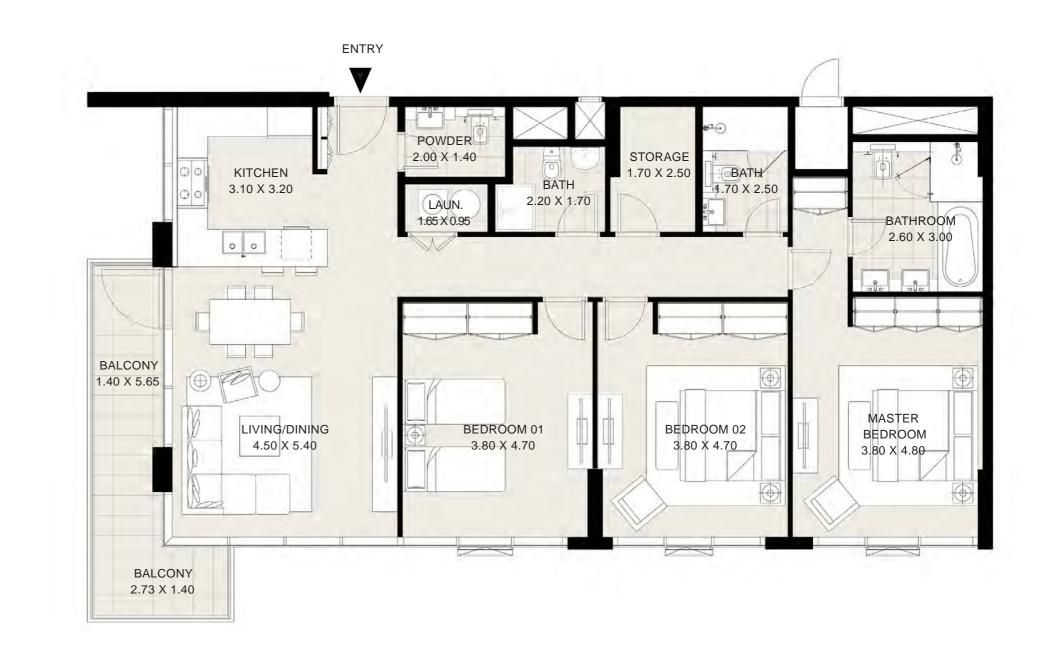

#### UNIT 103 | 1ST FLOOR

| Suite Area:   | 1515 sq.ft |
|---------------|------------|
| Balcony Area: | 129 sq.ft  |
| Total Area:   | 1644 sq.ft |

E