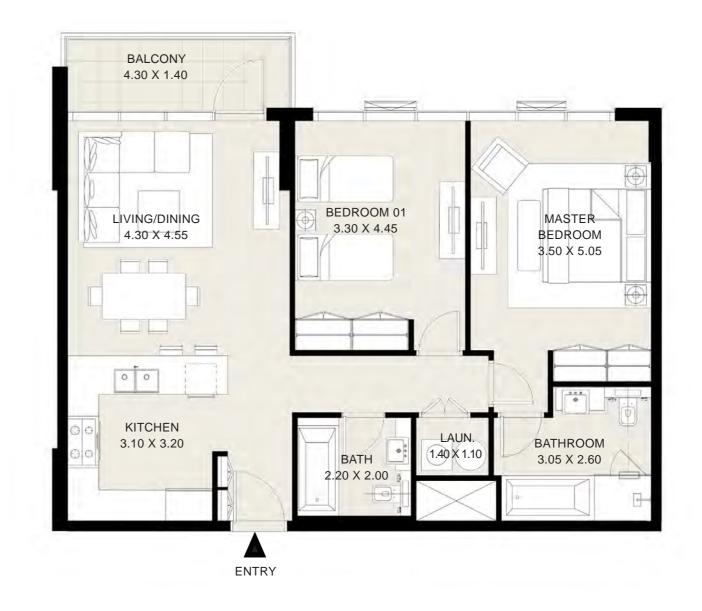

#### UNIT 05 | 2ND to 3RD FLOORS

| Suite Area:   | 1103 sq.ft |
|---------------|------------|
| Balcony Area: | 69 sq.ft   |
| Total Area:   | 1172 sq.ft |

#### UNIT 405 | 4TH FLOOR

| Suite Area:   | 1103 sq.ft |
|---------------|------------|
| Balcony Area: | 69 sq.ft   |
| Total Area:   | 1172 sq.ft |

Œ