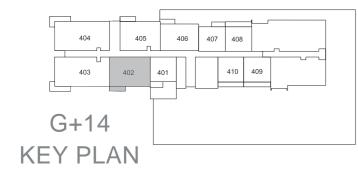

#### UNIT 402 | 4TH FLOOR

| Suite Area:   | 1121 sq.ft |
|---------------|------------|
| Balcony Area: | 71 sq.ft   |
| Total Area:   | 1191 sq.ft |

#### UNIT 404 | 4TH FLOOR

| Suite Area:   | 1531 sq.ft |
|---------------|------------|
| Balcony Area: | 129 sq.ft  |
| Total Area:   | 1660 sq.ft |

G+14 KEY PLAN

Œ

DISCLAIMER: All measurements, dimensions, coordinates and drawing