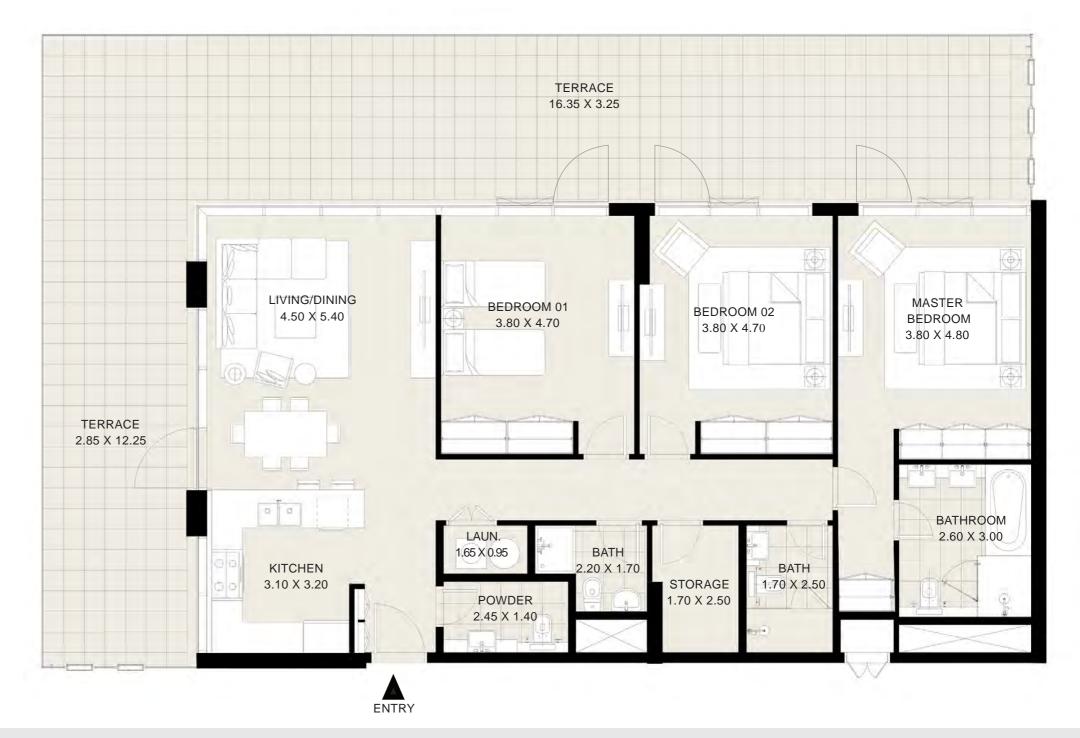

#### UNIT G03| GROUND FLOOR

| Suite Area:   | 1515 sq.ft |
|---------------|------------|
| Terrace Area: | 1029 sq.ft |
| Total Area:   | 2544 sq.ft |

Œ