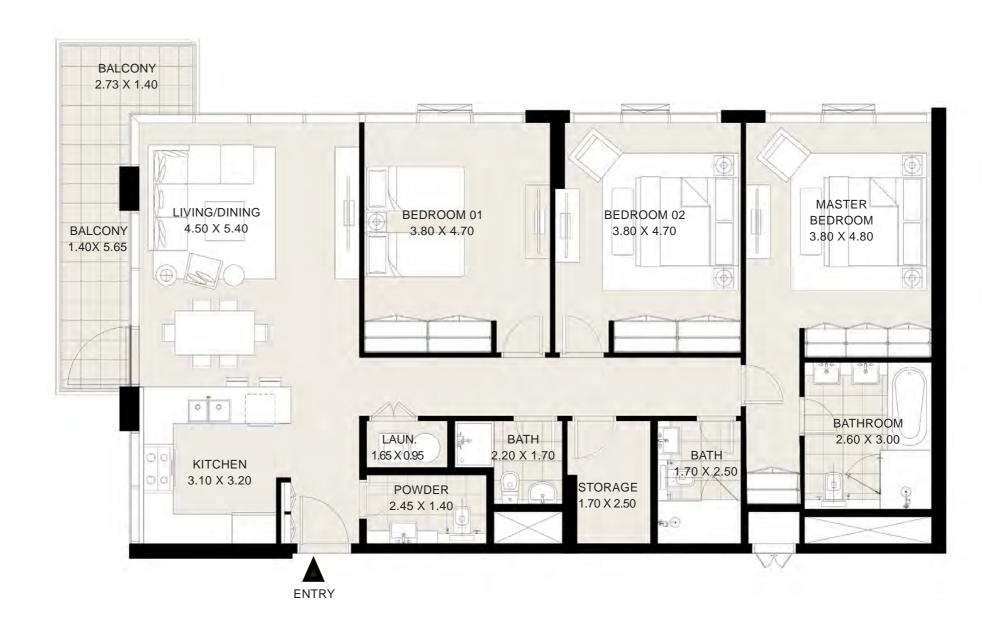

#### UNIT 04| 2ND to 3RD FLOORS

| Suite Area:   | 1531 sq.ft |
|---------------|------------|
| Balcony Area: | 129 sq.ft  |
| Total Area:   | 1660 sq.ft |

Œ