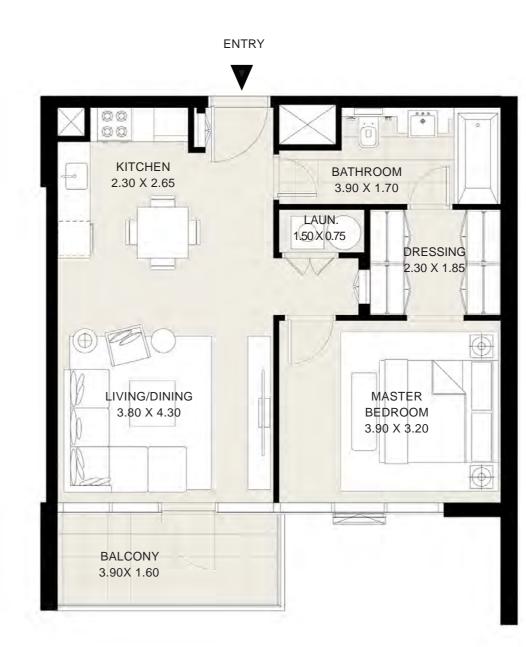

#### UNIT 01 | 5TH to 14TH FLOORS

| Suite Area:   | 612 sq.ft |
|---------------|-----------|
| Balcony Area: | 71 sq.ft  |
| Total Area:   | 683 sq.ft |

G+14 KEY PLAN