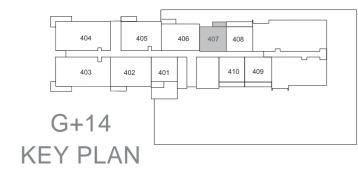

#### UNIT 406 | 4TH FLOOR

| Suite Area:   | 977 sq.ft  |
|---------------|------------|
| Balcony Area: | 68 sq.ft   |
| Total Area:   | 1045 sq.ft |

#### UNIT 407 | 4TH FLOOR

| Suite Area:   | 608 sq.ft |
|---------------|-----------|
| Balcony Area: | 60 sq.ft  |
| Total Area:   | 668 sq.ft |