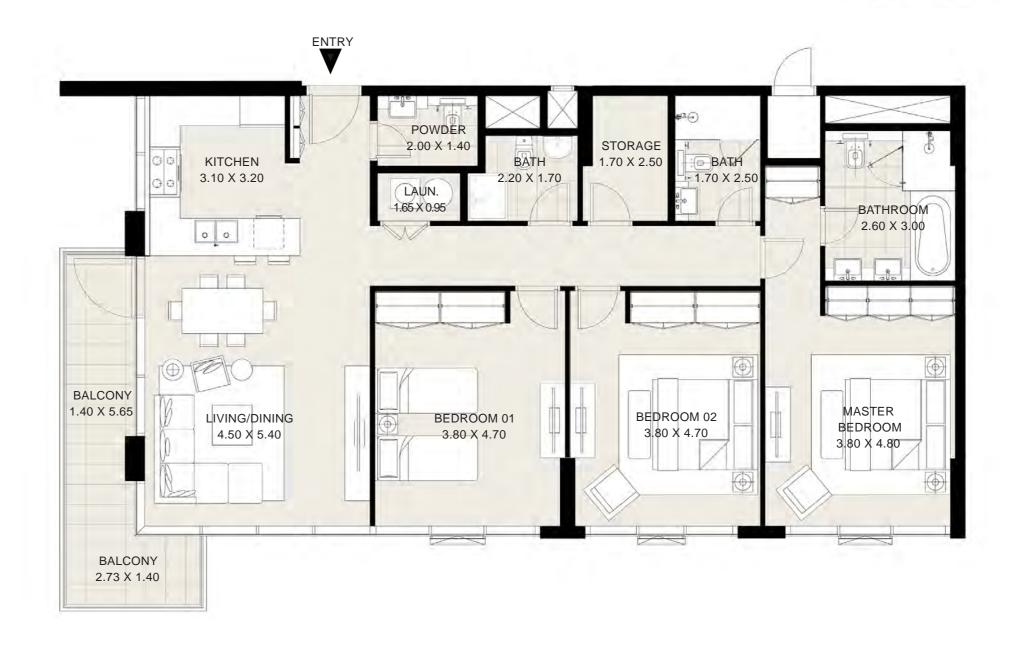

#### UNIT 03 2ND to 3RD FLOORS

| Suite Area:   | 1515 sq.ft |
|---------------|------------|
| Balcony Area: | 129 sq.ft  |
| Total Area:   | 1644 sq.ft |

Œ