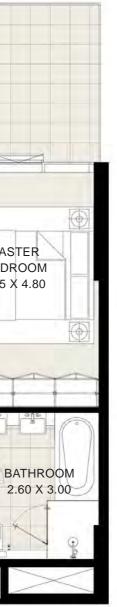

#### UNIT G05 | GROUND FLOOR

| Suite Area:   | 1104 sq.ft |
|---------------|------------|
| Terrace Area: | 447 sq.ft  |
| Total Area:   | 1551 sq.ft |

Ð

#### UNIT 105 | 1ST FLOOR

| Suite Area:   | 1104 sq.ft |
|---------------|------------|
| Balcony Area: | 69 sq.ft   |
| Total Area:   | 1173 sq.ft |

#### UNIT 05 | 2ND to 3RD FLOORS

| Suite Area:   | 1103 sq.ft |
|---------------|------------|
| Balcony Area: | 69 sq.ft   |
| Total Area:   | 1172 sq.ft |

#### UNIT 05 | 5TH to 14TH FLOORS

| Suite Area:   | 1104 sq.ft |
|---------------|------------|
| Balcony Area: | 69 sq.ft   |
| Total Area:   | 1173 sq.ft |