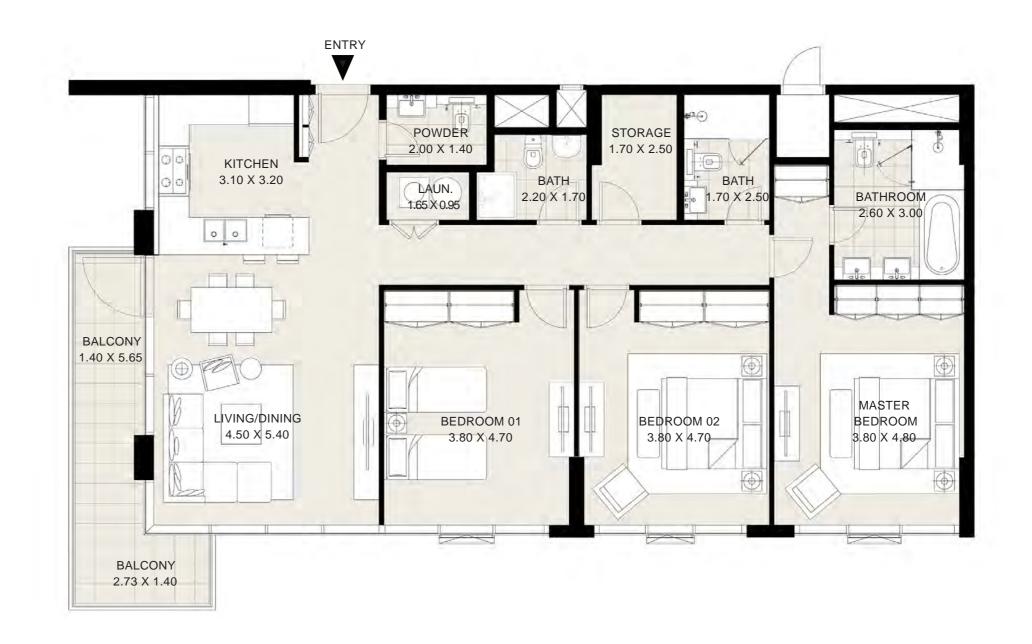

#### UNIT 403 | 4TH FLOOR

| Suite Area:   | 1515 sq.ft |
|---------------|------------|
| Balcony Area: | 129 sq.ft  |
| Total Area:   | 1644 sq.ft |

Ò