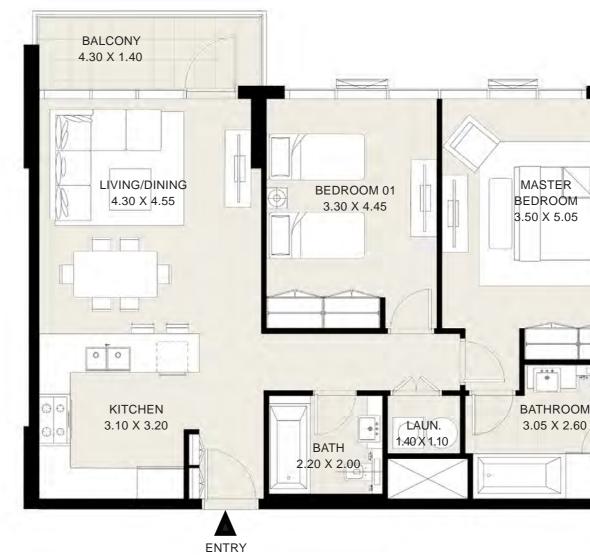

#### UNIT 02| 5TH to 14TH FLOORS

| Suite Area:   | 1108 sq.ft |
|---------------|------------|
| Balcony Area: | 71 sq.ft   |
| Total Area:   | 1179 sq.ft |