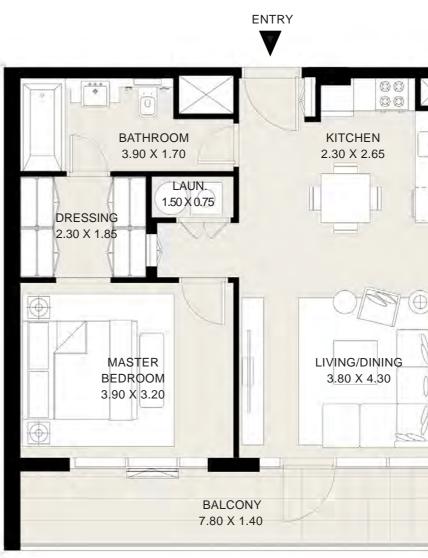

#### UNIT 409 | 4TH FLOOR

| Suite Area:   | 608 sq.ft |
|---------------|-----------|
| Balcony Area: | 125 sq.ft |
| Total Area:   | 733 sq.ft |

Ì