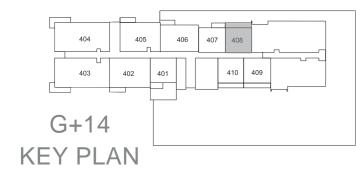

#### UNIT 407 | 4TH FLOOR

| Suite Area:   | 608 sq.ft |
|---------------|-----------|
| Balcony Area: | 60 sq.ft  |
| Total Area:   | 668 sq.ft |