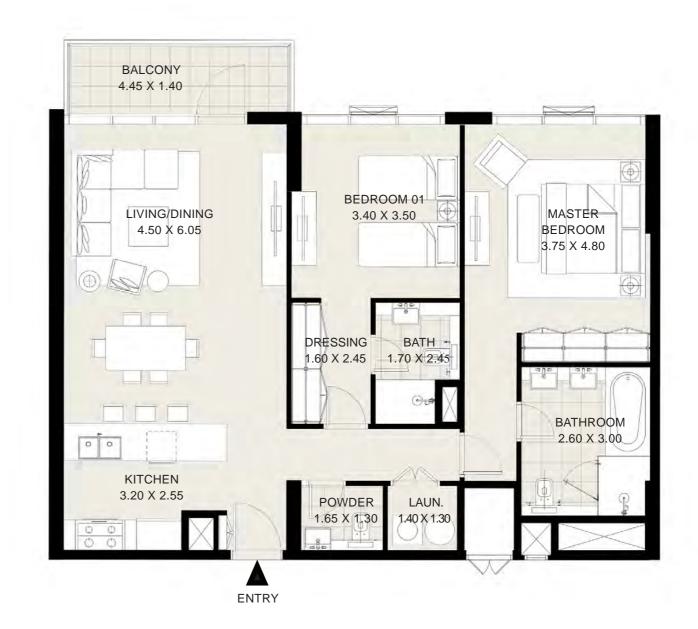

#### UNIT 04| 2ND to 3RD FLOORS

| Suite Area:   | 1531 sq.ft |
|---------------|------------|
| Balcony Area: | 129 sq.ft  |
| Total Area:   | 1660 sq.ft |

Œ

#### UNIT 404 | 4TH FLOOR

| Suite Area:   | 1531 sq.ft |
|---------------|------------|
| Balcony Area: | 129 sq.ft  |
| Total Area:   | 1660 sq.ft |

G+14 KEY PLAN

Œ

DISCLAIMER: All measurements, dimensions, coordinates and drawing