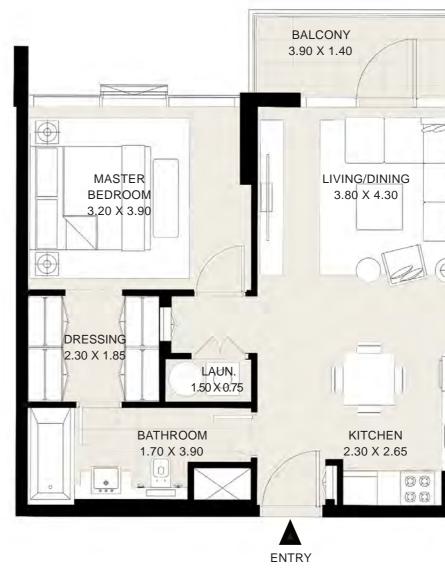

#### UNIT 401 4TH FLOOR

| Suite Area:   | 612 sq.ft |
|---------------|-----------|
| Balcony Area: | 71 sq.ft  |
| Total Area:   | 683 sq.ft |

Ì

#### UNIT 01 | 5TH to 14TH FLOORS

| Suite Area:   | 612 sq.ft |
|---------------|-----------|
| Balcony Area: | 71 sq.ft  |
| Total Area:   | 683 sq.ft |

G+14 KEY PLAN