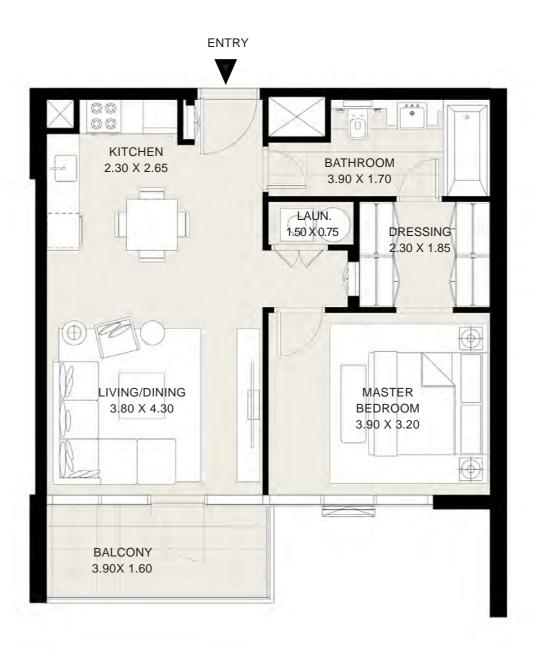

#### UNIT 05 | 2ND to 3RD FLOORS

| Suite Area:   | 1103 sq.ft |
|---------------|------------|
| Balcony Area: | 69 sq.ft   |
| Total Area:   | 1172 sq.ft |

#### UNIT 05 | 5TH to 14TH FLOORS

| Suite Area:   | 1104 sq.ft |
|---------------|------------|
| Balcony Area: | 69 sq.ft   |
| Total Area:   | 1173 sq.ft |