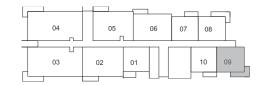

#### UNIT 09| 5TH to 14TH FLOORS

| Suite Area:   | 611 sq.ft |
|---------------|-----------|
| Balcony Area: | 109 sq.ft |
| Total Area:   | 720 sq.ft |