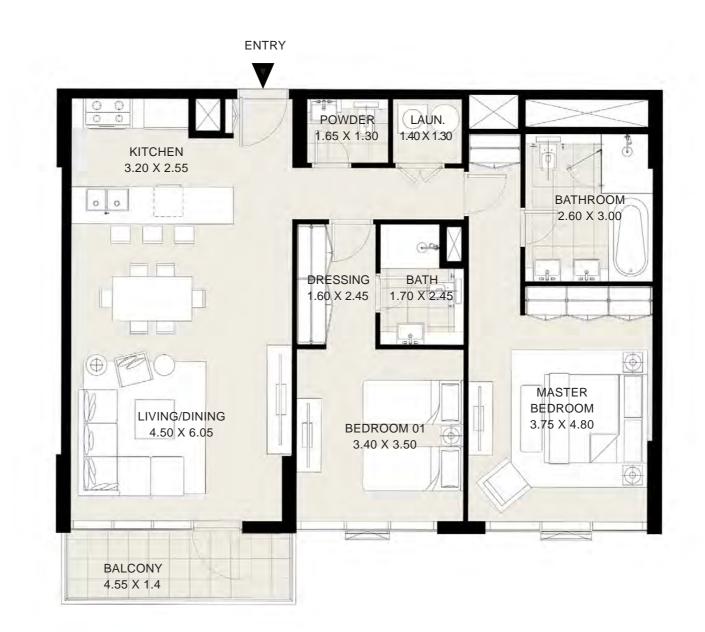

#### UNIT 04| 2ND to 3RD FLOORS

| Suite Area:   | 1531 sq.ft |
|---------------|------------|
| Balcony Area: | 129 sq.ft  |
| Total Area:   | 1660 sq.ft |

Œ

#### UNIT 404 | 4TH FLOOR

| Suite Area:   | 1531 sq.ft |
|---------------|------------|
| Balcony Area: | 129 sq.ft  |
| Total Area:   | 1660 sq.ft |

G+14 KEY PLAN

Œ

DISCLAIMER: All measurements, dimensions, coordinates and drawing

#### UNIT 04 | 5TH to 14TH FLOORS

| Suite Area:   | 1531 sq.ft |
|---------------|------------|
| Balcony Area: | 129 sq.ft  |
| Total Area:   | 1660 sq.ft |

Œ

G+14 KEY PLAN