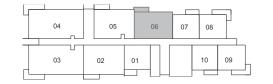

#### UNIT 06 | 2ND to 3RD FLOORS

| Suite Area:   | 977 sq.ft  |
|---------------|------------|
| Balcony Area: | 68 sq.ft   |
| Total Area:   | 1045 sq.ft |

#### UNIT 06| 5TH to 14TH FLOORS

| Suite Area:   | 977 sq.ft  |
|---------------|------------|
| Balcony Area: | 68 sq.ft   |
| Total Area:   | 1045 sq.ft |