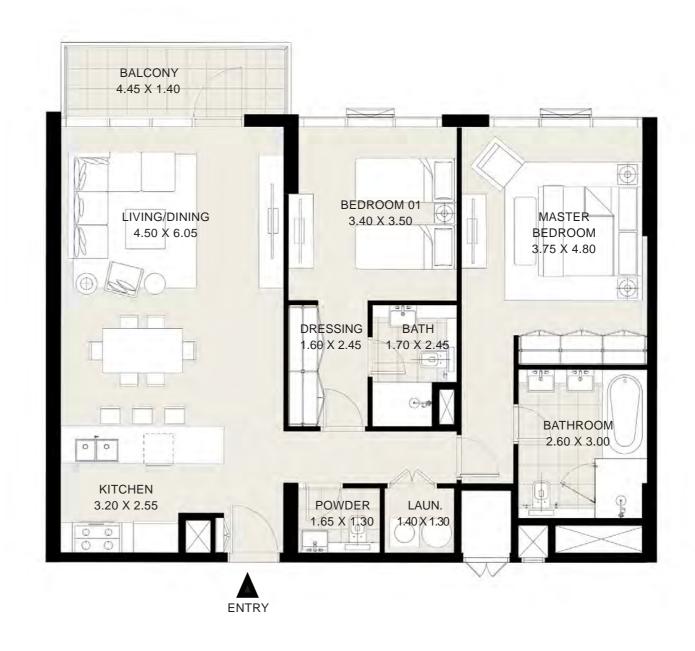

#### UNIT 05 | 5TH to 14TH FLOORS

| Suite Area:   | 1104 sq.ft |
|---------------|------------|
| Balcony Area: | 69 sq.ft   |
| Total Area:   | 1173 sq.ft |