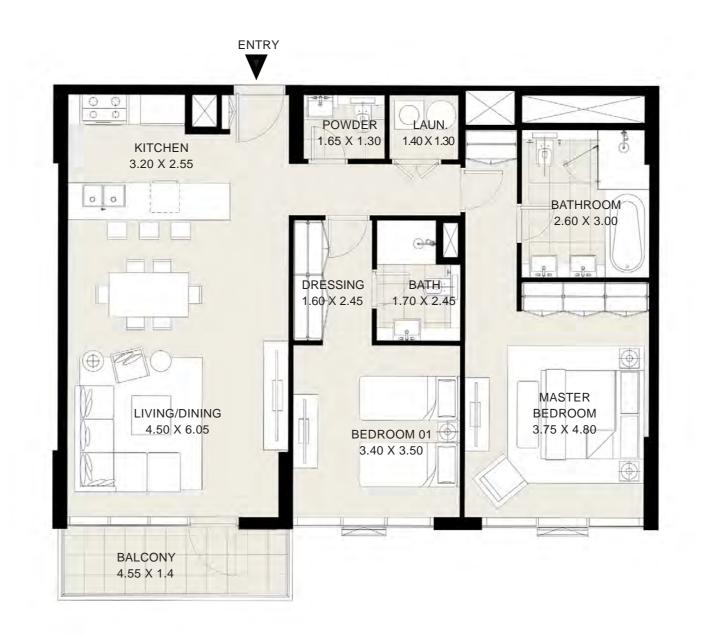

#### UNIT 403 | 4TH FLOOR

| Suite Area:   | 1515 sq.ft |
|---------------|------------|
| Balcony Area: | 129 sq.ft  |
| Total Area:   | 1644 sq.ft |

Ò

#### UNIT 404 | 4TH FLOOR

| Suite Area:   | 1531 sq.ft |
|---------------|------------|
| Balcony Area: | 129 sq.ft  |
| Total Area:   | 1660 sq.ft |

G+14 KEY PLAN

Œ

DISCLAIMER: All measurements, dimensions, coordinates and drawing