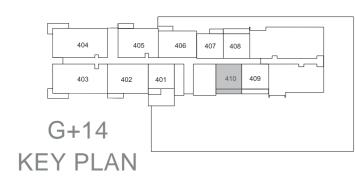

#### UNIT 410 | 4TH FLOOR

| Suite Area:   | 612 sq.ft |
|---------------|-----------|
| Balcony Area: | 125 sq.ft |
| Total Area:   | 737 sq.ft |

Œ