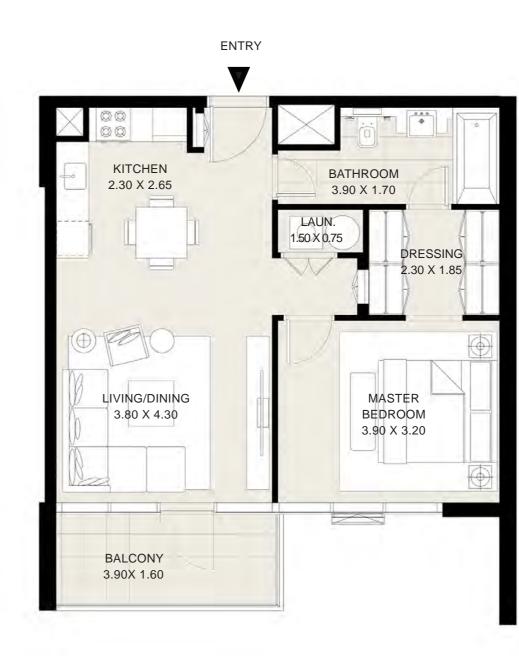

#### UNIT 101 | 1ST FLOOR

| Suite Area:   | 612 sq.ft |
|---------------|-----------|
| Balcony Area: | 67 sq.ft  |
| Total Area:   | 679 sq.ft |

#### UNIT 102 | 1ST FLOOR

| Suite Area:   | 1108 sq.ft |
|---------------|------------|
| Balcony Area: | 71 sq.ft   |
| Total Area:   | 1179 sq.ft |