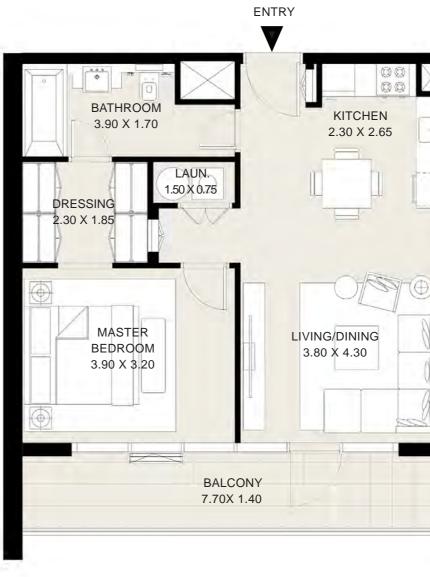

#### UNIT 410 | 4TH FLOOR

| Suite Area:   | 612 sq.ft |
|---------------|-----------|
| Balcony Area: | 125 sq.ft |
| Total Area:   | 737 sq.ft |

Œ