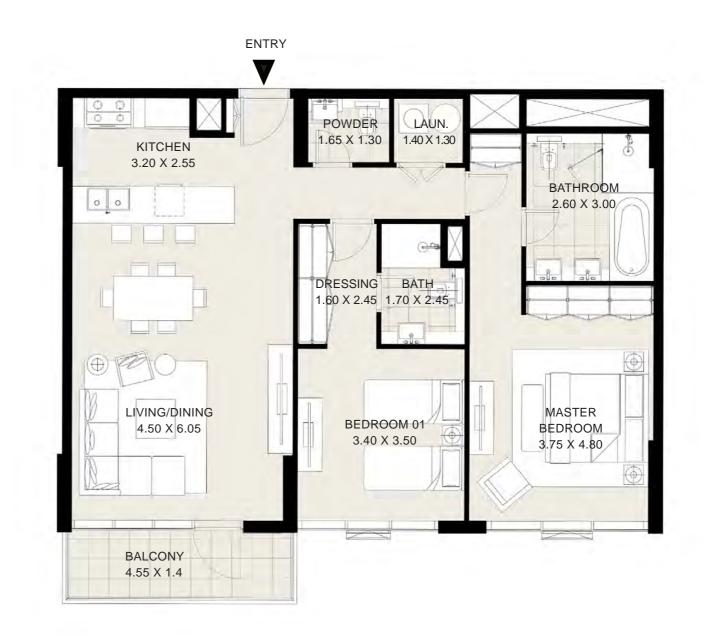

#### UNIT 102 | 1ST FLOOR

| Suite Area:   | 1108 sq.ft |
|---------------|------------|
| Balcony Area: | 71 sq.ft   |
| Total Area:   | 1179 sq.ft |