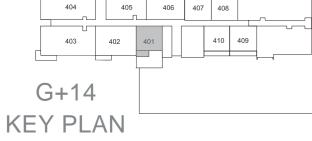

#### UNIT 401 4TH FLOOR

| Suite Area:   | 612 sq.ft |
|---------------|-----------|
| Balcony Area: | 71 sq.ft  |
| Total Area:   | 683 sq.ft |

Ì