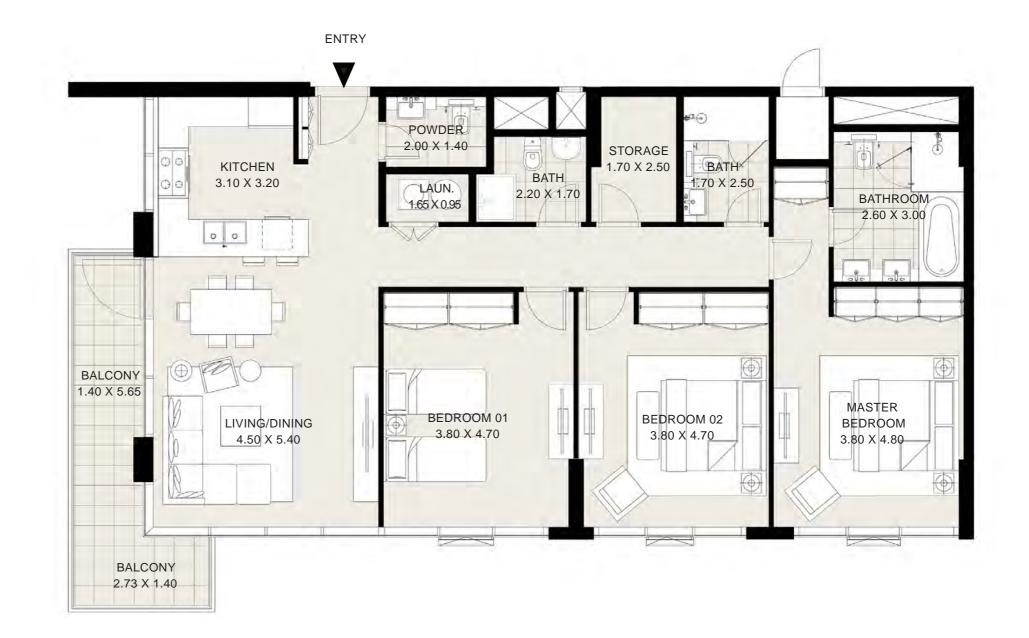

#### UNIT 03 2ND to 3RD FLOORS

| Suite Area:   | 1515 sq.ft |
|---------------|------------|
| Balcony Area: | 129 sq.ft  |
| Total Area:   | 1644 sq.ft |

Œ