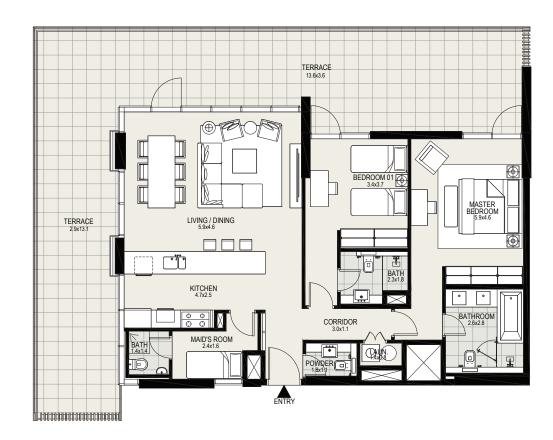

#### UNIT G05 | GROUND FLOOR

| Suite Area   | 1230 sq. ft |
|--------------|-------------|
| Terrace Area | 920 sq. ft  |
| Total Area   | 2150 sq. ft |

DISCLAIMER: All measurements, dimensions, coordinates and drawings given as the Floor Plans in this literature are approximate and provided only for the purpose of marketing, illustration, information and general guidance as such drawings are not to scale. All the rooms, swimming pool, sizes, locations, orientations, dimensions, fixtures, fittings, finishes and specifications (including materials for, placement, size of rooms, windows, doors, balcony, furniture's, inbuilt wardrobe etc.) provided in the floor plans may vary as the same have been taken from concept designs prior to the actual development/construction and therefore their accuracy in relation to actual construction cannot be confirmed. Hence, we make no guarantee, warranty or representation as to the accuracy and completeness of the Floor plan information as changes may be made during the .development process, without notice. Always refer to latest IFC design available in the sales office for the most accurate representation of all construction details