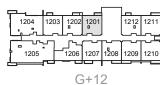

### 1 BEDROOM

## UNIT 1201 | 12TH FLOOR

| Suite Area   | 706 sq. ft |
|--------------|------------|
| Balcony Area | 39 sq. ft  |
| Total Area   | 745 sq. ft |

G+12 KEYPLAN