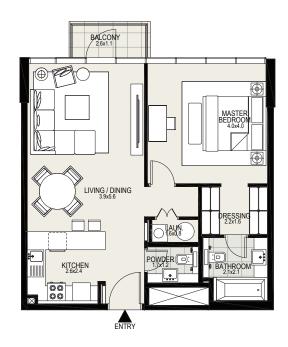

#### 1 BEDROOM

#### UNIT 03 | 1ST & 2ND FLOOR

| Suite Area   | 711 sq. ft |
|--------------|------------|
| Balcony Area | 34 sq. ft  |
| Total Area   | 745 sq. ft |