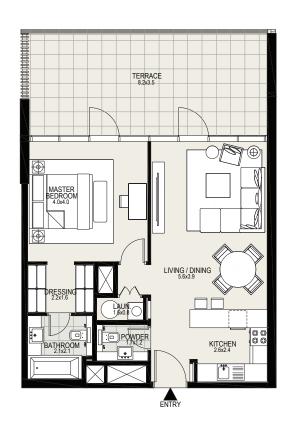

#### 1 BEDROOM

#### UNIT G03 | GROUND FLOOR

| Suite Area   | 711 sq. ft  |
|--------------|-------------|
| Terrace Area | 311 sq. ft  |
| Total Area   | 1022 sq. ft |