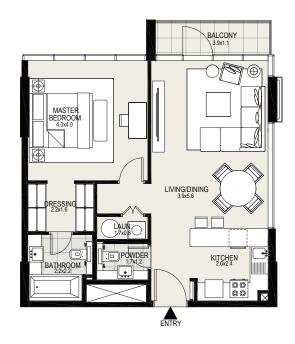

## UNIT 1209 | 12TH FLOOR

| Suite Area   | 713 sq. ft |
|--------------|------------|
| Balcony Area | 47 sq. ft  |
| Total Area   | 760 sq. ft |

G+12 KEYPLAN