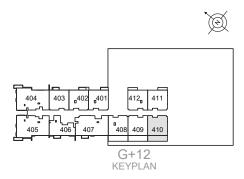

### 1 BEDROOM

## UNIT 409 | 4TH FLOOR

| 713 sq. ft |
|------------|
| 214 sq. ft |
| 927 sq. ft |
|            |