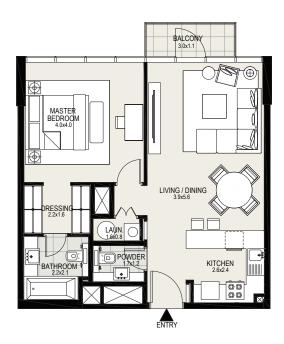

#### 1 BEDROOM

#### UNIT 303 | 3RD FLOOR

| Suite Area   | 711 sq. ft |
|--------------|------------|
| Balcony Area | 30 sq. ft  |
| Total Area   | 741 sq. ft |

2 BEDROOM