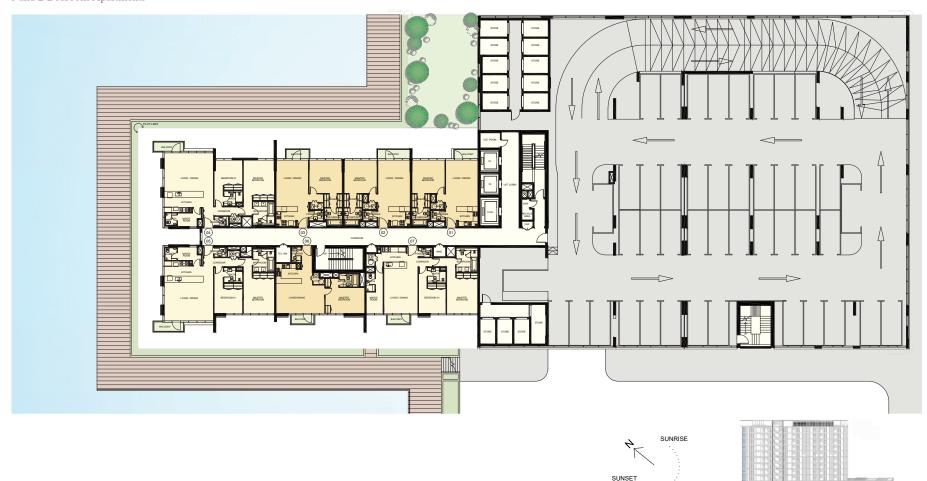

## G+12 Apartments 1st & 2nd Floor

1 and 2 Bedroom Apartments

DISTRICT ONE

01 & 02

Key Section

DISCLAIMER: All measurements, dimensions, coordinates and drawings given as the Floor Plans in this literature are approximate and provided only for the purpose of marketing, illustration, information and general guidance as such drawings are not to scale. All the rooms, swimming pool, sizes, locations, orientations, dimensions, fixtures, fittings, finishes and specifications (including materials for, placement, size of rooms, windows, doors, balcony, furniture's, inbuilt wardrobe etc.) provided in the floor plans may vary as the same have been taken from concept designs prior to the actual development/construction and therefore their accuracy in relation to actual construction cannot be confirmed. Hence, we make no guarantee, warranty or representation as to the accuracy and completeness of the Floor plan information as changes may be made during the development process, without notice. Always refer to latest IFC design available in the sales office for the most accurate representation of all construction details