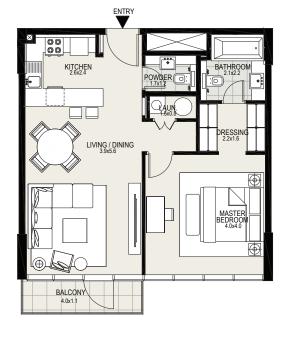

## UNIT 1209 | 12TH FLOOR

| Suite Area   | 713 sq. ft |
|--------------|------------|
| Balcony Area | 47 sq. ft  |
| Total Area   | 760 sq. ft |

G+12 KEYPLAN