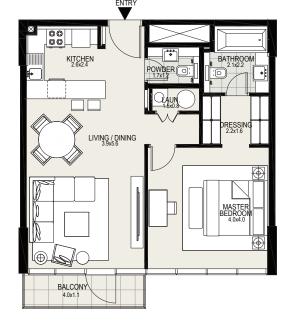

## UNIT 1201 | 12TH FLOOR

| Suite Area   | 706 sq. ft |
|--------------|------------|
| Balcony Area | 39 sq. ft  |
| Total Area   | 745 sq. ft |

G+12 KEYPLAN

### UNIT 1204 | 12TH FLOOR

| Suite Area   | 1233 sq. ft |
|--------------|-------------|
| Balcony Area | 44 sq. ft   |
| Total Area   | 1277 sq. ft |

G+12 KEYPLAN

## UNIT 1209 | 12TH FLOOR

| Suite Area   | 713 sq. ft |
|--------------|------------|
| Balcony Area | 47 sq. ft  |
| Total Area   | 760 sq. ft |

G+12 KEYPLAN