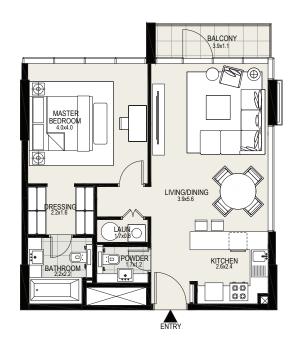

### 1 BEDROOM

## UNIT 412 | 4TH FLOOR

| Suite Area   | 709 sq. ft |
|--------------|------------|
| Balcony Area | 47 sq. ft  |
| Total Area   | 756 sq. ft |