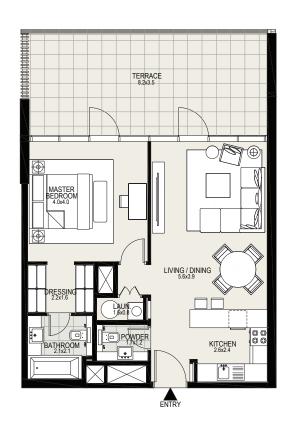

#### UNIT G01 | GROUND FLOOR

| Suite Area   | 706 sq. ft  |
|--------------|-------------|
| Terrace Area | 312 sq. ft  |
| Total Area   | 1018 sq. ft |