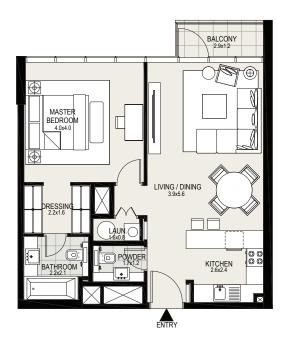

#### 1 BEDROOM

#### UNIT 02 | 1ST & 2ND FLOOR

| Suite Area   | 704 sq. ft |
|--------------|------------|
| Balcony Area | 49 sq. ft  |
| Total Area   | 753 sq. ft |

#### UNIT 03 | 1ST & 2ND FLOOR

| Suite Area   | 711 sq. ft |
|--------------|------------|
| Balcony Area | 34 sq. ft  |
| Total Area   | 745 sq. ft |