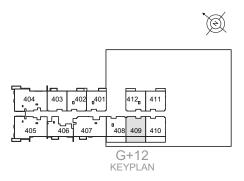

### 1 BEDROOM

## UNIT 408 | 4TH FLOOR

| Suite Area   | 705 sq. ft |
|--------------|------------|
| Terrace Area | 214 sq. ft |
| Total Area   | 919 sq. ft |