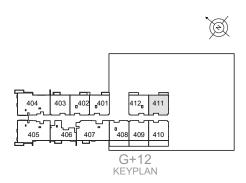

### 1 BEDROOM

## UNIT 411 | 4TH FLOOR

| Suite Area   | 717 sq. ft |
|--------------|------------|
| Balcony Area | 48 sq. ft  |
| Total Area   | 765 sq. ft |

## UNIT 412 | 4TH FLOOR

| Suite Area   | 709 sq. ft |
|--------------|------------|
| Balcony Area | 47 sq. ft  |
| Total Area   | 756 sq. ft |