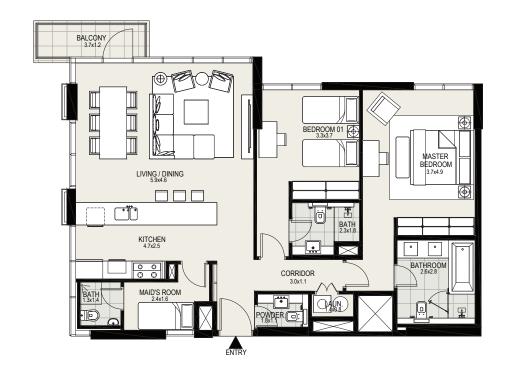

#### UNIT G04 | GROUND FLOOR

| Suite Area   | 1231 sq. ft |
|--------------|-------------|
| Terrace Area | 850 sq. ft  |
| Total Area   | 2081 sq. ft |

DISCLAIMER: All measurements, dimensions, coordinates and drawings given as the Floor Plans in this literature are approximate and provided only for the purpose of marketing, illustration, information and general guidance as such drawings are not to scale. All the rooms, swimming pool, sizes, locations, orientations, dimensions, fixtures, fittings, finishes and specifications (including materials for, placement, size of rooms, windows, doors, balcony, furniture's, inbuilt wardrobe etc.) provided in the floor plans may vary as the same have been taken from concept designs prior to the actual development/construction and therefore their accuracy in relation to actual control to actual cont