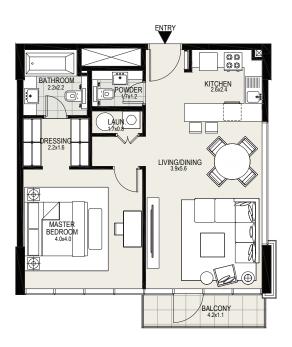

## UNIT 1209 | 12TH FLOOR

| Suite Area   | 713 sq. ft |
|--------------|------------|
| Balcony Area | 47 sq. ft  |
| Total Area   | 760 sq. ft |

G+12 KEYPLAN

### 1 BEDROOM

## UNIT 1210 | 12TH FLOOR

| Suite Area   | 717 sq. ft |
|--------------|------------|
| Balcony Area | 48 sq. ft  |
| Total Area   | 765 sq. ft |