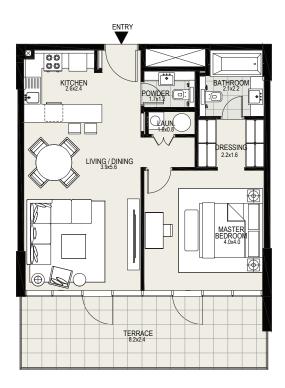

## UNIT 408 | 4TH FLOOR

| Suite Area   | 705 sq. ft |
|--------------|------------|
| Terrace Area | 214 sq. ft |
| Total Area   | 919 sq. ft |