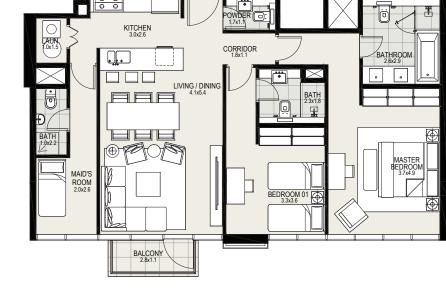

### 2 BEDROOM

### UNIT 1204 | 12TH FLOOR

| Suite Area   | 1233 sq. ft |
|--------------|-------------|
| Balcony Area | 44 sq. ft   |
| Total Area   | 1277 sq. ft |

G+12 KEYPLAN