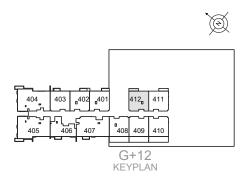

### 1 BEDROOM

## UNIT 412 | 4TH FLOOR

| Suite Area   | 709 sq. ft |
|--------------|------------|
| Balcony Area | 47 sq. ft  |
| Total Area   | 756 sq. ft |