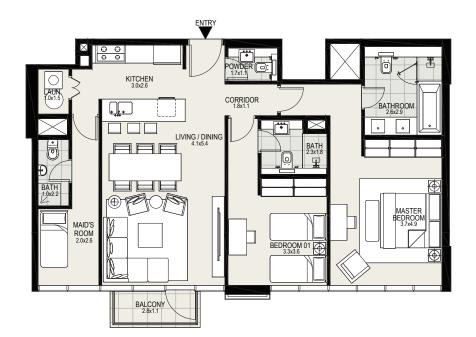

#### UNIT G06 | GROUND FLOOR

| Suite Area   | 686 sq. ft  |
|--------------|-------------|
| Terrace Area | 455 sq. ft  |
| Total Area   | 1141 sq. ft |

DISCLAIMER: All measurements, dimensions, coordinates and drawings given as the Floor Plans in this literature are approximate and provided only for the purpose of marketing, illustration, information and general guidance as such drawings are not to scale. All the rooms, swimming pool, sizes, locations, orientations, dimensions, fixtures, fittings, finishes and specifications (including materials for, placement, size of rooms, windows, doors, balcony, furniture's, inbuilt wardrobe etc.) provided in the floor plans may vary as the same have been taken from concept designs prior to the actual development/construction and therefore their accuracy in relation to actual continue to actual continue to enfirmed. Hence, we make no guarantee, warranty or representation as to the accuracy and completeness of the Floor plan information as changes may be made during the development process, without notice. Always refer to latest IFC design available in the sales office for the most accurate representation of all construction details