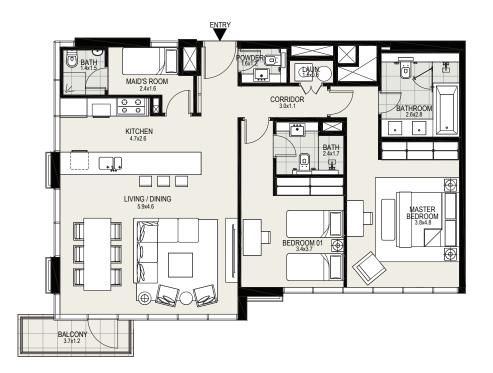

#### UNIT G05 | GROUND FLOOR

| Suite Area   | 1230 sq. ft |
|--------------|-------------|
| Terrace Area | 920 sq. ft  |
| Total Area   | 2150 sq. ft |

DISCLAIMER: All measurements, dimensions, coordinates and drawings given as the Floor Plans in this literature are approximate and provided only for the purpose of marketing, illustration, information and general guidance as such drawings are not to scale. All the rooms, swimming pool, sizes, locations, orientations, dimensions, fixtures, fittings, finishes and specifications (including materials for, placement, size of rooms, windows, doors, balcony, furniture's, inbuilt wardrobe etc.) provided in the floor plans may vary as the same have been taken from concept designs prior to the actual development/construction and therefore their accuracy in relation to actual construction cannot be confirmed. Hence, we make no guarantee, warranty or representation as to the accuracy and completeness of the Floor plan information as changes may be made during the .development process, without notice. Always refer to latest IFC design available in the sales office for the most accurate representation of all construction details