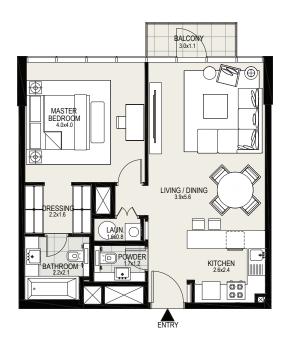

#### 1 BEDROOM

#### UNIT 403 | 4TH FLOOR

| Suite Area   | 711 sq. ft |
|--------------|------------|
| Balcony Area | 30 sq. ft  |
| Total Area   | 741 sq. ft |