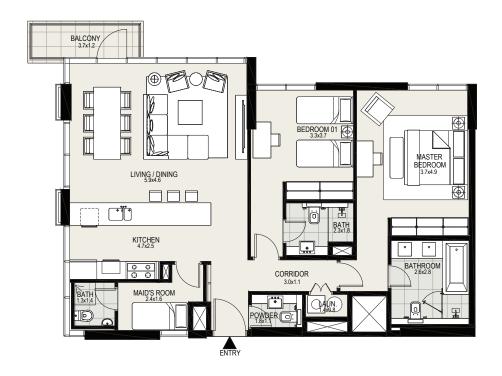

#### UNIT 305 | 3RD FLOOR

| Suite Area   | 1230 sq. ft |
|--------------|-------------|
| Balcony Area | 43 sq. ft   |
| Total Area   | 1273 sq. ft |