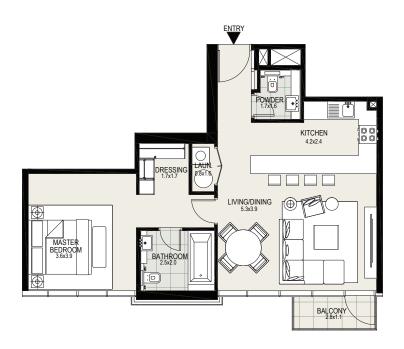

### 1 BEDROOM

### UNIT 1206 | 12TH FLOOR

| Suite Area   | 744 sq. ft |
|--------------|------------|
| Balcony Area | 33 sq. ft  |
| Total Area   | 777 sq. ft |