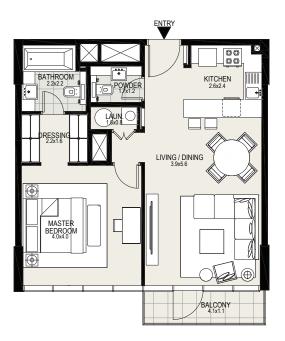

## UNIT 1201 | 12TH FLOOR

| Suite Area   | 706 sq. ft |
|--------------|------------|
| Balcony Area | 39 sq. ft  |
| Total Area   | 745 sq. ft |

G+12 KEYPLAN

### UNIT 1204 | 12TH FLOOR

| Suite Area   | 1233 sq. ft |
|--------------|-------------|
| Balcony Area | 44 sq. ft   |
| Total Area   | 1277 sq. ft |

G+12 KEYPLAN

## UNIT 1209 | 12TH FLOOR

| Suite Area   | 713 sq. ft |
|--------------|------------|
| Balcony Area | 47 sq. ft  |
| Total Area   | 760 sq. ft |

G+12 KEYPLAN