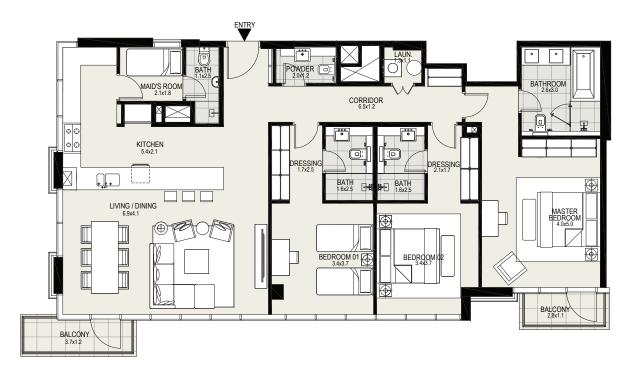

### 3 BEDROOM

### UNIT 1205 | 12TH FLOOR

| ·            |             |
|--------------|-------------|
| Suite Area   | 1683 sq. ft |
| Balcony Area | 76 sq. ft   |
| Total Area   | 1759 sq. ft |