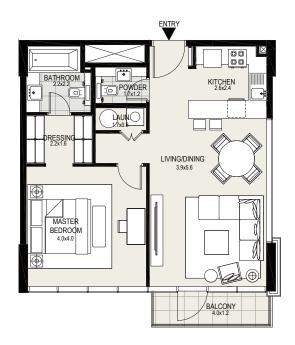

## UNIT 10 | 5TH TO 11TH FLOOR

| Suite Area   | 717 sq. ft |
|--------------|------------|
| Balcony Area | 46 sq. ft  |
| Total Area   | 763 sq. ft |

## UNIT 1210 | 12TH FLOOR

| Suite Area   | 717 sq. ft |
|--------------|------------|
| Balcony Area | 48 sq. ft  |
| Total Area   | 765 sq. ft |