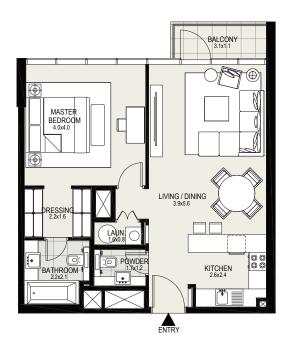

#### 1 BEDROOM

#### UNIT G01 | GROUND FLOOR

| Suite Area   | 706 sq. ft  |
|--------------|-------------|
| Terrace Area | 312 sq. ft  |
| Total Area   | 1018 sq. ft |