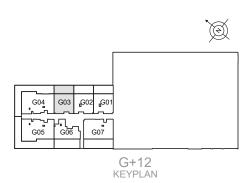

#### 2 BEDROOM

#### UNIT G04 | GROUND FLOOR

| Suite Area   | 1231 sq. ft |
|--------------|-------------|
| Terrace Area | 850 sq. ft  |
| Total Area   | 2081 sq. ft |

DISCLAIMER: All measurements, dimensions, coordinates and drawings given as the Floor Plans in this literature are approximate and provided only for the purpose of marketing, illustration, information and general guidance as such drawings are not to scale. All the rooms, swimming pool, sizes, locations, orientations, dimensions, fixtures, fittings, finishes and specifications (including materials for, placement, size of rooms, windows, doors, balcony, furniture's, inbuilt wardrobe etc.) provided in the floor plans may vary as the same have been taken from concept designs prior to the actual development/construction and therefore their accuracy in relation to actual control to actual cont