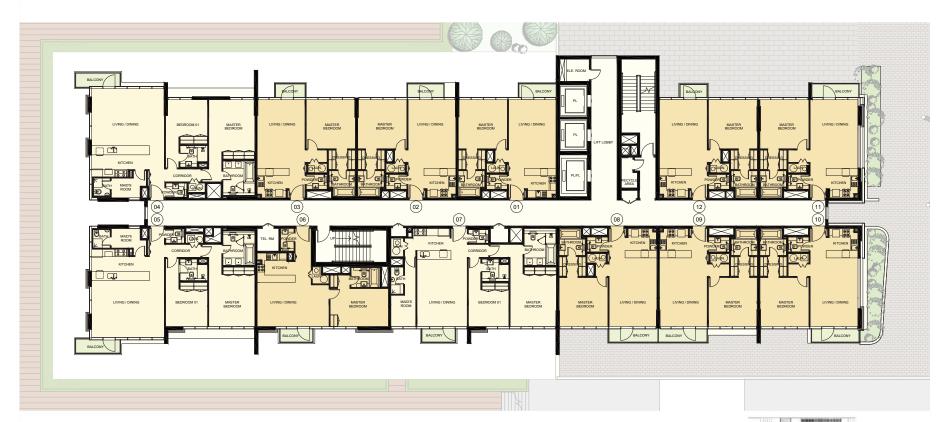

## **G+12 Apartments** Ground Floor

1 and 2 Bedroom Apartments

DISTRICT ONE

Key Section

DISCLAIMER: All measurements, dimensions, coordinates and drawings given as the Floor Plans in this literature are approximate and provided only for the purpose of marketing, illustration, information and general guidance as such drawings are not to scale. All the rooms, swimming pool, sizes, locations, orientations, dimensions, fixtures, fittings, finishes and specifications (including materials for, placement, size of rooms, windows, doors, balcony, furniture's, inbuilt wardrobe etc.) provided in the floor plans may vary as the same have been taken from concept designs prior to the actual development/construction and therefore their accuracy in relation to actual construction actual construction as to the accuracy and completeness of the Floor plan information as changes may be made during the development process, without notice. Always refer to latest IFC design available in the sales office for the most accurate representation of all construction details