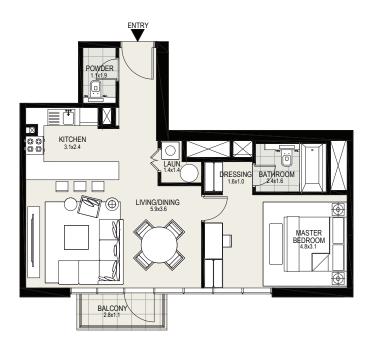

#### 1 BEDROOM

#### UNIT 406 | 4TH FLOOR

| 687 sq. ft |
|------------|
| 32 sq. ft  |
| 719 sq. ft |
|            |