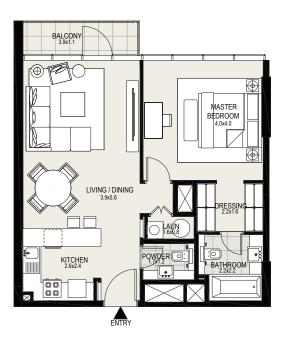

### 1 BEDROOM

## UNIT 412 | 4TH FLOOR

| Suite Area   | 709 sq. ft |
|--------------|------------|
| Balcony Area | 47 sq. ft  |
| Total Area   | 756 sq. ft |