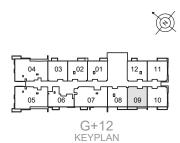

### UNIT 09 | 5TH TO 11TH FLOOR

| •            |            |
|--------------|------------|
| Suite Area   | 713 sq. ft |
| Balcony Area | 47 sq. ft  |
| Total Area   | 760 sq. ft |

## UNIT 1209 | 12TH FLOOR

| Suite Area   | 713 sq. ft |
|--------------|------------|
| Balcony Area | 47 sq. ft  |
| Total Area   | 760 sq. ft |

G+12 KEYPLAN