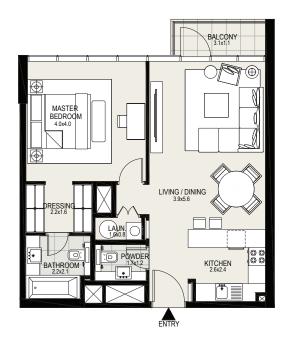

#### 1 BEDROOM

#### UNIT 02 | 1ST & 2ND FLOOR

| Suite Area   | 704 sq. ft |
|--------------|------------|
| Balcony Area | 49 sq. ft  |
| Total Area   | 753 sq. ft |