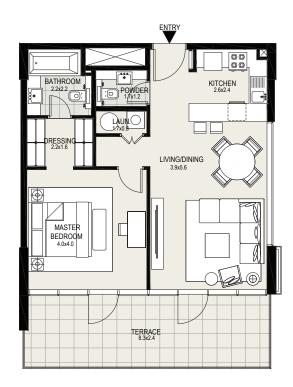

## UNIT 409 | 4TH FLOOR

| 713 sq. ft |
|------------|
| 214 sq. ft |
| 927 sq. ft |
|            |