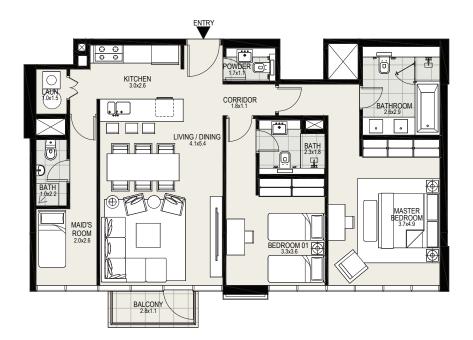

#### 2 BEDROOM

#### UNIT G04 | GROUND FLOOR

| Suite Area   | 1231 sq. ft |
|--------------|-------------|
| Terrace Area | 850 sq. ft  |
| Total Area   | 2081 sq. ft |

DISCLAIMER: All measurements, dimensions, coordinates and drawings given as the Floor Plans in this literature are approximate and provided only for the purpose of marketing, illustration, information and general guidance as such drawings are not to scale. All the rooms, swimming pool, sizes, locations, orientations, dimensions, fixtures, fittings, finishes and specifications (including materials for, placement, size of rooms, windows, doors, balcony, furniture's, inbuilt wardrobe etc.) provided in the floor plans may vary as the same have been taken from concept designs prior to the actual development/construction and therefore their accuracy in relation to actual control to actual cont