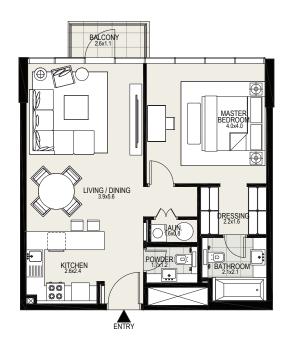

#### UNIT 303 | 3RD FLOOR

| Suite Area   | 711 sq. ft |
|--------------|------------|
| Balcony Area | 30 sq. ft  |
| Total Area   | 741 sq. ft |

2 BEDROOM

#### UNIT 304 | 3RD FLOOR

| Suite Area   | 1231 sq. ft |
|--------------|-------------|
| Balcony Area | 45 sq. ft   |
| Total Area   | 1276 sq. ft |

DISCLAIMER: All measurements, dimensions, coordinates and drawings given as the Floor Plans in this literature are approximate and provided only for the purpose of marketing, illustration, information and general guidance as such drawings are not to scale. All the rooms, swimming pool, sizes, locations, orientations, dimensions, fixtures, fittings, finishes and specifications (including materials for, placement, size of rooms, windows, doors, balcony, furniture's, inbuilt wardrobe etc.) provided in the floor plans may vary as the same have been taken from concept designs prior to the actual development/construction and therefore their accuracy in relation to actual continue to actual continue to enfirmed. Hence, we make no guarantee, warranty or representation as to the accuracy and completeness of the Floor plan information as changes may be made during the development process, without notice. Always refer to latest IFC design available in the sales office for the most accurate representation of all construction details