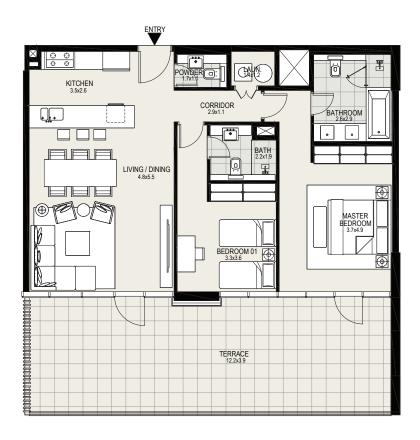

## G+12 Apartments 1st & 2nd Floor

1 and 2 Bedroom Apartments

DISTRICT ONE

01 & 02

Key Section

DISCLAIMER: All measurements, dimensions, coordinates and drawings given as the Floor Plans in this literature are approximate and provided only for the purpose of marketing, illustration, information and general guidance as such drawings are not to scale. All the rooms, swimming pool, sizes, locations, orientations, dimensions, fixtures, fittings, finishes and specifications (including materials for, placement, size of rooms, windows, doors, balcony, furniture's, inbuilt wardrobe etc.) provided in the floor plans may vary as the same have been taken from concept designs prior to the actual development/construction and therefore their accuracy in relation to actual construction cannot be confirmed. Hence, we make no guarantee, warranty or representation as to the accuracy and completeness of the Floor plan information as changes may be made during the development process, without notice. Always refer to latest IFC design available in the sales office for the most accurate representation of all construction details