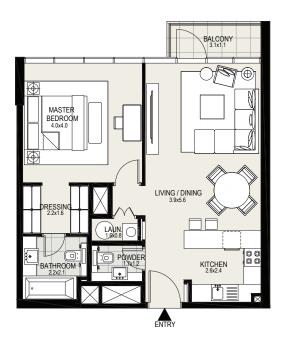

### 1 BEDROOM

# UNIT 1202 | 12TH FLOOR

| Suite Area   | 704 sq. ft |
|--------------|------------|
| Balcony Area | 36 sq. ft  |
| Total Area   | 740 sq. ft |