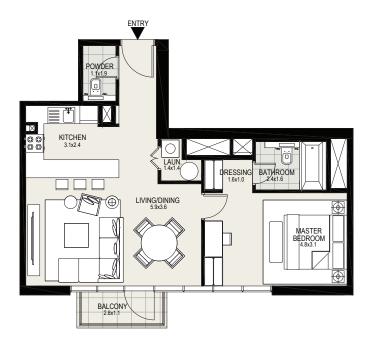

#### 2 BEDROOM

#### UNIT G07 | GROUND FLOOR

| Suite Area   | 1073 sq. ft |
|--------------|-------------|
| Terrace Area | 518 sq. ft  |
| Total Area   | 1591 sq. ft |

DISCLAIMER: All measurements, dimensions, coordinates and drawings given as the Floor Plans in this literature are approximate and provided only for the purpose of marketing, illustration, information and general guidance as such drawings are not to scale. All the rooms, swimming pool, sizes, locations, orientations, dimensions, fixtures, fittings, finishes and specifications (including materials for, placement, size of rooms, windows, doors, balcony, furniture's, inbuilt wardrobe etc.) provided in the floor plans may vary as the same have been taken from concept designs prior to the actual development/construction and therefore their accuracy in relation to actual construction cannot be confirmed. Hence, we make no guarantee, warranty or representation as to the accuracy and completeness of the Floor plan information as changes may be made during the .development process, without notice. Always refer to latest IFC design available in the sales office for the most accurate representation of all construction details