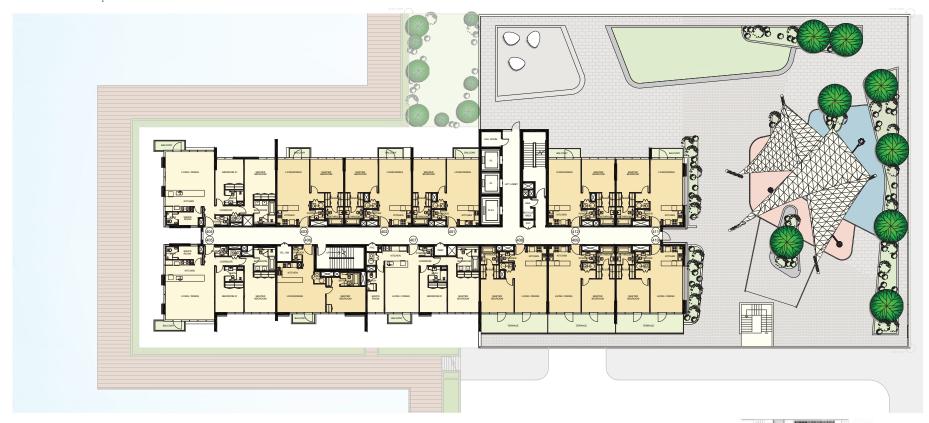

## G+12 Apartments 1st & 2nd Floor

1 and 2 Bedroom Apartments

DISTRICT ONE

01 & 02

Key Section

DISCLAIMER: All measurements, dimensions, coordinates and drawings given as the Floor Plans in this literature are approximate and provided only for the purpose of marketing, illustration, information and general guidance as such drawings are not to scale. All the rooms, swimming pool, sizes, locations, orientations, dimensions, fixtures, fittings, finishes and specifications (including materials for, placement, size of rooms, windows, doors, balcony, furniture's, inbuilt wardrobe etc.) provided in the floor plans may vary as the same have been taken from concept designs prior to the actual development/construction and therefore their accuracy in relation to actual construction cannot be confirmed. Hence, we make no guarantee, warranty or representation as to the accuracy and completeness of the Floor plan information as changes may be made during the development process, without notice. Always refer to latest IFC design available in the sales office for the most accurate representation of all construction details