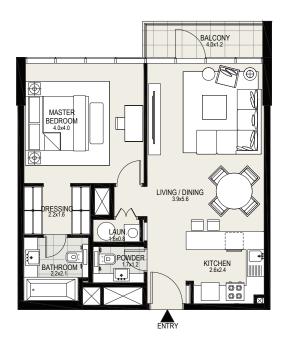

#### 1 BEDROOM

#### UNIT 03 | 1ST & 2ND FLOOR

| Suite Area   | 711 sq. ft |
|--------------|------------|
| Balcony Area | 34 sq. ft  |
| Total Area   | 745 sq. ft |