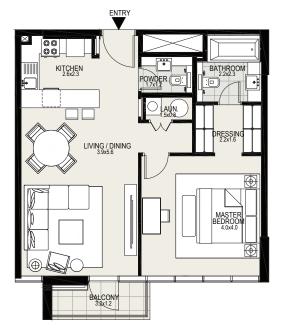

# UNIT 1208 | 12TH FLOOR

| Suite Area   | 706 sq. ft |
|--------------|------------|
| Balcony Area | 48 sq. ft  |
| Total Area   | 754 sq. ft |