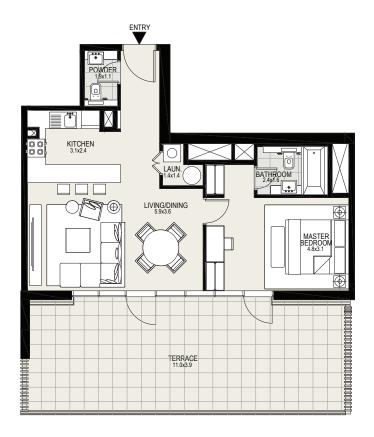

## **G+12 Apartments** Ground Floor

1 and 2 Bedroom Apartments

DISTRICT ONE

Key Section

DISCLAIMER: All measurements, dimensions, coordinates and drawings given as the Floor Plans in this literature are approximate and provided only for the purpose of marketing, illustration, information and general guidance as such drawings are not to scale. All the rooms, swimming pool, sizes, locations, orientations, dimensions, fixtures, fittings, finishes and specifications (including materials for, placement, size of rooms, windows, doors, balcony, furniture's, inbuilt wardrobe etc.) provided in the floor plans may vary as the same have been taken from concept designs prior to the actual development/construction and therefore their accuracy in relation to actual construction actual construction as to the accuracy and completeness of the Floor plan information as changes may be made during the development process, without notice. Always refer to latest IFC design available in the sales office for the most accurate representation of all construction details