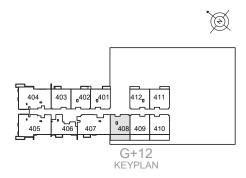

### 1 BEDROOM

## UNIT 408 | 4TH FLOOR

| Suite Area   | 705 sq. ft |
|--------------|------------|
| Terrace Area | 214 sq. ft |
| Total Area   | 919 sq. ft |