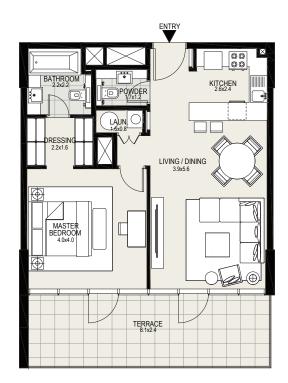

### 1 BEDROOM

## UNIT 408 | 4TH FLOOR

| Suite Area   | 705 sq. ft |
|--------------|------------|
| Terrace Area | 214 sq. ft |
| Total Area   | 919 sq. ft |