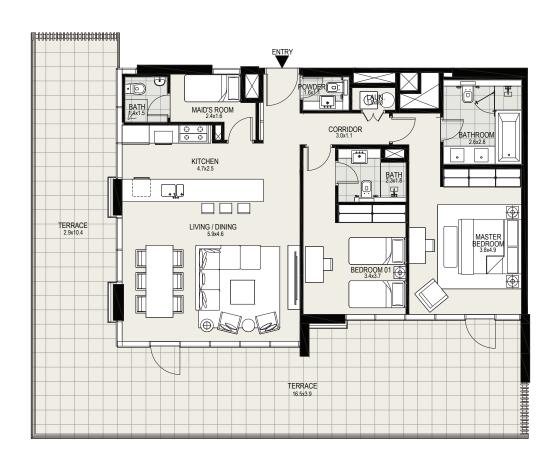

#### UNIT G06 | GROUND FLOOR

| Suite Area   | 686 sq. ft  |
|--------------|-------------|
| Terrace Area | 455 sq. ft  |
| Total Area   | 1141 sq. ft |

DISCLAIMER: All measurements, dimensions, coordinates and drawings given as the Floor Plans in this literature are approximate and provided only for the purpose of marketing, illustration, information and general guidance as such drawings are not to scale. All the rooms, swimming pool, sizes, locations, orientations, dimensions, fixtures, fittings, finishes and specifications (including materials for, placement, size of rooms, windows, doors, balcony, furniture's, inbuilt wardrobe etc.) provided in the floor plans may vary as the same have been taken from concept designs prior to the actual development/construction and therefore their accuracy in relation to actual continue to actual continue to enfirmed. Hence, we make no guarantee, warranty or representation as to the accuracy and completeness of the Floor plan information as changes may be made during the development process, without notice. Always refer to latest IFC design available in the sales office for the most accurate representation of all construction details