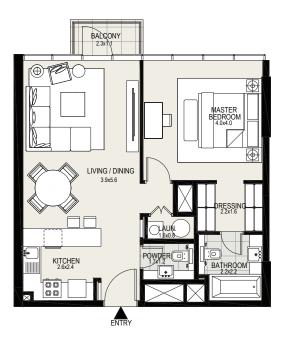

### 1 BEDROOM

## UNIT 1201 | 12TH FLOOR

| Suite Area   | 706 sq. ft |
|--------------|------------|
| Balcony Area | 39 sq. ft  |
| Total Area   | 745 sq. ft |

G+12 KEYPLAN