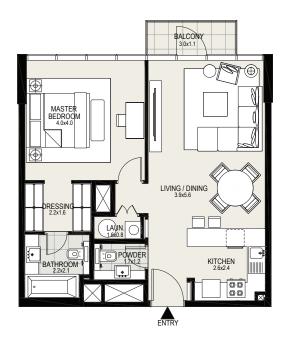

#### 1 BEDROOM

#### UNIT 02 | 1ST & 2ND FLOOR

| Suite Area   | 704 sq. ft |
|--------------|------------|
| Balcony Area | 49 sq. ft  |
| Total Area   | 753 sq. ft |