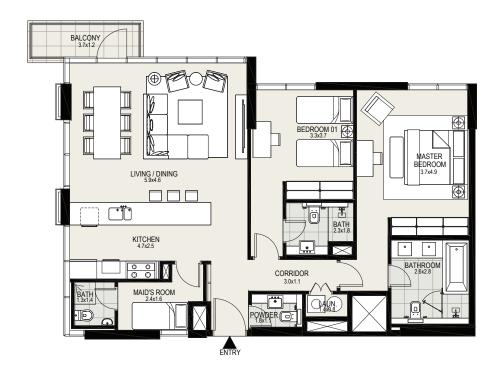

#### 2 BEDROOM

#### UNIT 405 | 4TH FLOOR

| Suite Area   | 1230 sq. ft |
|--------------|-------------|
| Balcony Area | 43 sq. ft   |
| Total Area   | 1273 sq. ft |

DISCLAIMER: All measurements, dimensions, coordinates and drawings given as the Floor Plans in this literature are approximate and provided only for the purpose of marketing, illustration, information and general guidance as such drawings are not to scale. All the rooms, swimming pool, sizes, locations, orientations, dimensions, fixtures, fittings, finishes and specifications (including materials for, placement, size of rooms, windows, doors, balcony, furniture's, inbuilt wardrobe etc.) provided in the floor plans may vary as the same have been taken from concept designs prior to the actual development/construction and therefore their accuracy in relation to actual construction cannot be confirmed. Hence, we make no guarantee, warranty or representation as to the accuracy and completeness of the Floor plan information as changes may be made during the .development process, without notice. Always refer to latest IFC design available in the sales office for the most accurate representation of all construction details