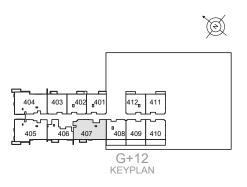

#### 2 BEDROOM

#### UNIT 407 | 4TH FLOOR

| Suite Area   | 1156 sq. ft |
|--------------|-------------|
| Balcony Area | 33 sq. ft   |
| Total Area   | 1189 sq. ft |