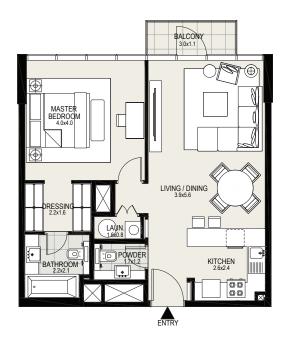

### 1 BEDROOM

## UNIT 1203 | 12TH FLOOR

| Suite Area   | 711 sq. ft |
|--------------|------------|
| Balcony Area | 29 sq. ft  |
| Total Area   | 740 sq. ft |