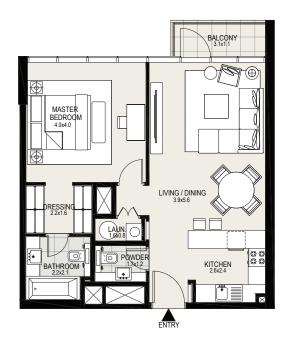

#### 1 BEDROOM

#### UNIT 301 | 3RD FLOOR

| Suite Area   | 706 sq. ft |
|--------------|------------|
| Balcony Area | 39 sq. ft  |
| Total Area   | 745 sq. ft |