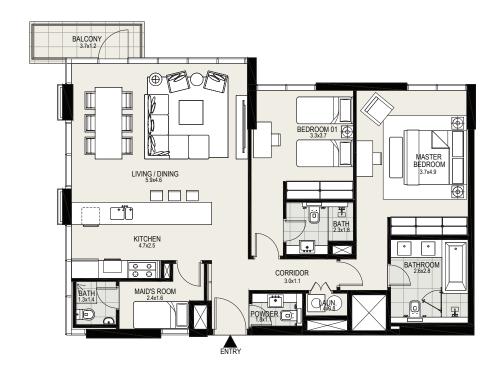

#### UNIT G05 | GROUND FLOOR

| Suite Area   | 1230 sq. ft |
|--------------|-------------|
| Terrace Area | 920 sq. ft  |
| Total Area   | 2150 sq. ft |

DISCLAIMER: All measurements, dimensions, coordinates and drawings given as the Floor Plans in this literature are approximate and provided only for the purpose of marketing, illustration, information and general guidance as such drawings are not to scale. All the rooms, swimming pool, sizes, locations, orientations, dimensions, fixtures, fittings, finishes and specifications (including materials for, placement, size of rooms, windows, doors, balcony, furniture's, inbuilt wardrobe etc.) provided in the floor plans may vary as the same have been taken from concept designs prior to the actual development/construction and therefore their accuracy in relation to actual construction cannot be confirmed. Hence, we make no guarantee, warranty or representation as to the accuracy and completeness of the Floor plan information as changes may be made during the .development process, without notice. Always refer to latest IFC design available in the sales office for the most accurate representation of all construction details