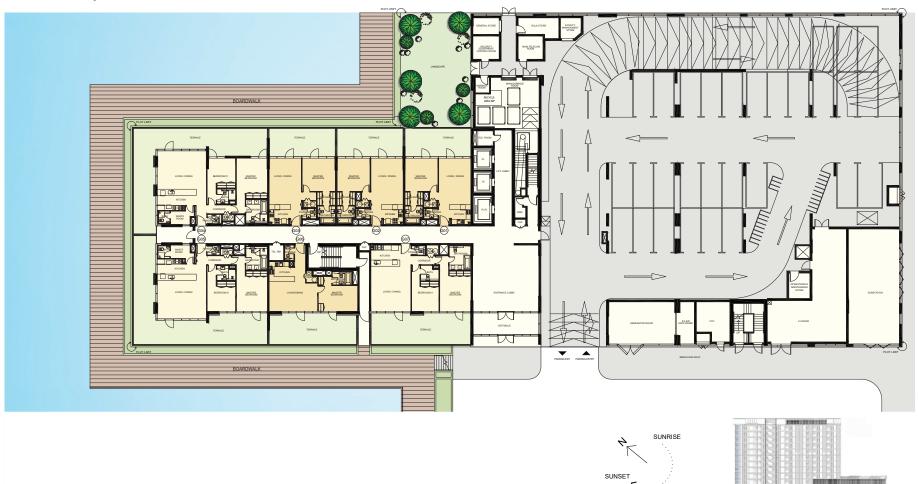

## **G+12 Apartments** Ground Floor

1 and 2 Bedroom Apartments

DISTRICT ONE

Key Section

DISCLAIMER: All measurements, dimensions, coordinates and drawings given as the Floor Plans in this literature are approximate and provided only for the purpose of marketing, illustration, information and general guidance as such drawings are not to scale. All the rooms, swimming pool, sizes, locations, orientations, dimensions, fixtures, fittings, finishes and specifications (including materials for, placement, size of rooms, windows, doors, balcony, furniture's, inbuilt wardrobe etc.) provided in the floor plans may vary as the same have been taken from concept designs prior to the actual development/construction and therefore their accuracy in relation to actual construction actual construction as to the accuracy and completeness of the Floor plan information as changes may be made during the development process, without notice. Always refer to latest IFC design available in the sales office for the most accurate representation of all construction details