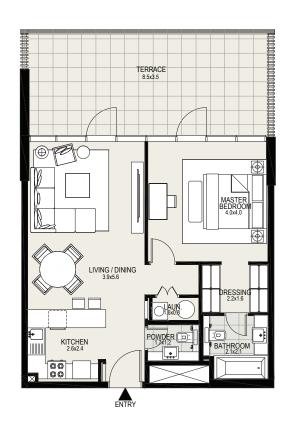

#### 1 BEDROOM

#### UNIT G02 | GROUND FLOOR

| Suite Area   | 704 sq. ft  |
|--------------|-------------|
| Terrace Area | 311 sq. ft  |
| Total Area   | 1015 sq. ft |