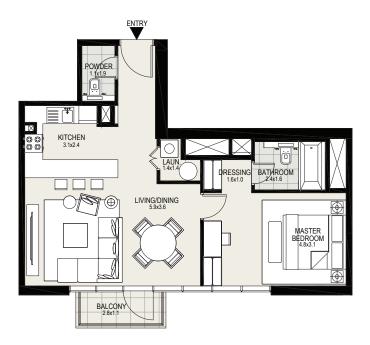

#### UNIT 307 | 3RD FLOOR

| Suite Area   | 1152 sq. ft |
|--------------|-------------|
| Balcony Area | 33 sq. ft   |
| Total Area   | 1185 sq. ft |