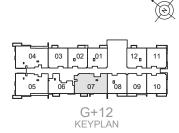

#### G+12 Apartments 12th Floor

1, 2 and 3 Bedroom Apartments

#### DISTRICT ONE

Key Section

DISCLAIMER: All measurements, dimensions, coordinates and drawings given as the Floor Plans in this literature are approximate and provided only for the purpose of marketing, illustration, information and general guidance as such drawings are not to scale. All the rooms, swimming pool, sizes, locations, orientations, dimensions, fixtures, fittings, finishes and specifications (including materials for, placement, size of rooms, windows, doors, balcony, furniture's, inbuilt wardrobe etc.) provided in the floor plans may vary as the same have been taken from concept designs prior to the actual development/construction and therefore their accuracy in relation to actual construction cannot be confirmed. Hence, we make no guarantee, warranty or representation as to the accuracy and completeness of the Floor plan information as changes may be made during the development process, without notice. Always refer to latest IFC design available in the sales office for the most accurate representation of all construction details

## UNIT 1209 | 12TH FLOOR

| Suite Area   | 713 sq. ft |
|--------------|------------|
| Balcony Area | 47 sq. ft  |
| Total Area   | 760 sq. ft |

G+12 KEYPLAN