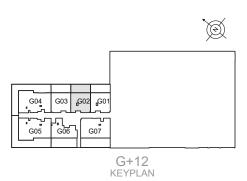

## UNIT 1201 | 12TH FLOOR

| Suite Area   | 706 sq. ft |
|--------------|------------|
| Balcony Area | 39 sq. ft  |
| Total Area   | 745 sq. ft |

G+12 KEYPLAN

### UNIT 1204 | 12TH FLOOR

| Suite Area   | 1233 sq. ft |
|--------------|-------------|
| Balcony Area | 44 sq. ft   |
| Total Area   | 1277 sq. ft |

G+12 KEYPLAN

## UNIT 1209 | 12TH FLOOR

| Suite Area   | 713 sq. ft |
|--------------|------------|
| Balcony Area | 47 sq. ft  |
| Total Area   | 760 sq. ft |

G+12 KEYPLAN