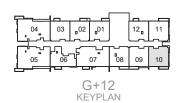

## UNIT 1201 | 12TH FLOOR

| Suite Area   | 706 sq. ft |
|--------------|------------|
| Balcony Area | 39 sq. ft  |
| Total Area   | 745 sq. ft |

G+12 KEYPLAN

### UNIT 1204 | 12TH FLOOR

| Suite Area   | 1233 sq. ft |
|--------------|-------------|
| Balcony Area | 44 sq. ft   |
| Total Area   | 1277 sq. ft |

G+12 KEYPLAN