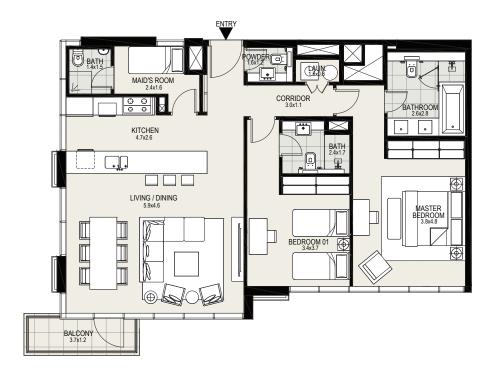

#### UNIT 304 | 3RD FLOOR

| Suite Area   | 1231 sq. ft |
|--------------|-------------|
| Balcony Area | 45 sq. ft   |
| Total Area   | 1276 sq. ft |

DISCLAIMER: All measurements, dimensions, coordinates and drawings given as the Floor Plans in this literature are approximate and provided only for the purpose of marketing, illustration, information and general guidance as such drawings are not to scale. All the rooms, swimming pool, sizes, locations, orientations, dimensions, fixtures, fittings, finishes and specifications (including materials for, placement, size of rooms, windows, doors, balcony, furniture's, inbuilt wardrobe etc.) provided in the floor plans may vary as the same have been taken from concept designs prior to the actual development/construction and therefore their accuracy in relation to actual continue to actual continue to enfirmed. Hence, we make no guarantee, warranty or representation as to the accuracy and completeness of the Floor plan information as changes may be made during the development process, without notice. Always refer to latest IFC design available in the sales office for the most accurate representation of all construction details

#### UNIT 305 | 3RD FLOOR

| Suite Area   | 1230 sq. ft |
|--------------|-------------|
| Balcony Area | 43 sq. ft   |
| Total Area   | 1273 sq. ft |