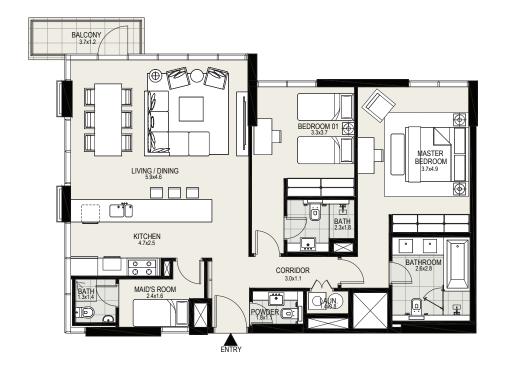

### 2 BEDROOM

### UNIT 1204 | 12TH FLOOR

| Suite Area   | 1233 sq. ft |
|--------------|-------------|
| Balcony Area | 44 sq. ft   |
| Total Area   | 1277 sq. ft |

G+12 KEYPLAN