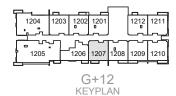

## UNIT 1201 | 12TH FLOOR

| Suite Area   | 706 sq. ft |
|--------------|------------|
| Balcony Area | 39 sq. ft  |
| Total Area   | 745 sq. ft |

G+12 KEYPLAN

### UNIT 1204 | 12TH FLOOR

| Suite Area   | 1233 sq. ft |
|--------------|-------------|
| Balcony Area | 44 sq. ft   |
| Total Area   | 1277 sq. ft |

G+12 KEYPLAN

## UNIT 1209 | 12TH FLOOR

| Suite Area   | 713 sq. ft |
|--------------|------------|
| Balcony Area | 47 sq. ft  |
| Total Area   | 760 sq. ft |

G+12 KEYPLAN