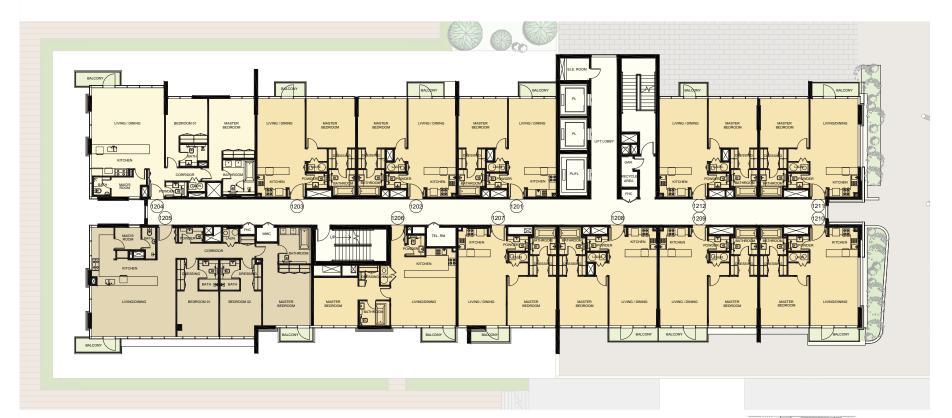

### 1 BEDROOM

## UNIT 1201 | 12TH FLOOR

| Suite Area   | 706 sq. ft |
|--------------|------------|
| Balcony Area | 39 sq. ft  |
| Total Area   | 745 sq. ft |

G+12 KEYPLAN