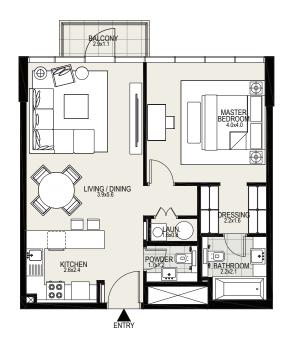

#### 1 BEDROOM

#### UNIT G02 | GROUND FLOOR

| Suite Area   | 704 sq. ft  |
|--------------|-------------|
| Terrace Area | 311 sq. ft  |
| Total Area   | 1015 sq. ft |