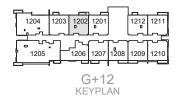

### 1 BEDROOM

# UNIT 1202 | 12TH FLOOR

| Suite Area   | 704 sq. ft |
|--------------|------------|
| Balcony Area | 36 sq. ft  |
| Total Area   | 740 sq. ft |