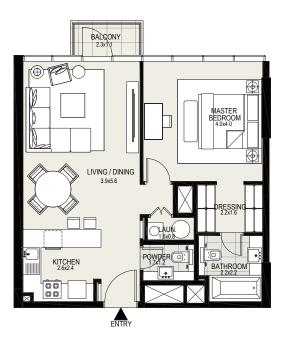

## UNIT 1201 | 12TH FLOOR

| Suite Area   | 706 sq. ft |
|--------------|------------|
| Balcony Area | 39 sq. ft  |
| Total Area   | 745 sq. ft |

G+12 KEYPLAN