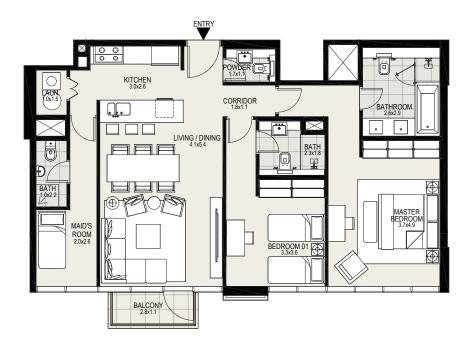

#### 2 BEDROOM

#### UNIT 407 | 4TH FLOOR

| Suite Area   | 1156 sq. ft |
|--------------|-------------|
| Balcony Area | 33 sq. ft   |
| Total Area   | 1189 sq. ft |