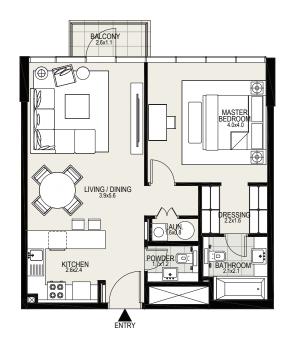

#### UNIT 404 | 4TH FLOOR

| Suite Area   | 1231 sq. ft |
|--------------|-------------|
| Balcony Area | 45 sq. ft   |
| Total Area   | 1276 sq. ft |

DISCLAIMER: All measurements, dimensions, coordinates and drawings given as the Floor Plans in this literature are approximate and provided only for the purpose of marketing, illustration, information and general guidance as such drawings are not to scale. All the rooms, swimming pool, sizes, locations, orientations, dimensions, fixtures, fittings, finishes and specifications (including materials for, placement, size of rooms, windows, doors, balcony, furniture's, inbuilt wardrobe etc.) provided in the floor plans may vary as the same have been taken from concept designs prior to the actual development/construction and therefore their accuracy in relation to actual control to actual cont