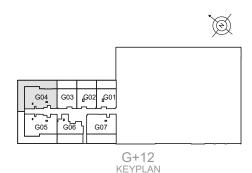

#### 2 BEDROOM

#### UNIT G04 | GROUND FLOOR

| Suite Area   | 1231 sq. ft |
|--------------|-------------|
| Terrace Area | 850 sq. ft  |
| Total Area   | 2081 sq. ft |

DISCLAIMER: All measurements, dimensions, coordinates and drawings given as the Floor Plans in this literature are approximate and provided only for the purpose of marketing, illustration, information and general guidance as such drawings are not to scale. All the rooms, swimming pool, sizes, locations, orientations, dimensions, fixtures, fittings, finishes and specifications (including materials for, placement, size of rooms, windows, doors, balcony, furniture's, inbuilt wardrobe etc.) provided in the floor plans may vary as the same have been taken from concept designs prior to the actual development/construction and therefore their accuracy in relation to actual control to actual cont