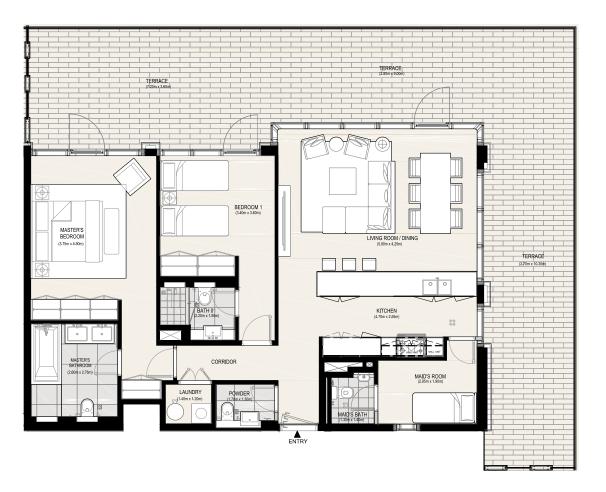

### TYPICAL 1 BEDROOM Waterfront Apartments

| RESIDENCES                             | 1 | 2 | 3 |
|----------------------------------------|---|---|---|
| Car Parks                              | 1 | 1 | 2 |
| Maid's Room                            | - | 1 | 1 |
| Utility Space                          | 1 | 1 | 1 |
| Wardrobes 🔓                            | 1 | 2 | 3 |
| Balconies                              | 1 | 1 | 2 |
| Terraces (Only for Ground Floor Units) | 1 | 1 | 1 |
| Bathrooms                              | 1 | 2 | 3 |
| Powder Room                            | 1 | 1 | 1 |
| Additional store space                 | ✓ | ✓ | ✓ |

#### **Waterfront Apartments**

| RESIDENCES                             | 1 | 2 | 3 |
|----------------------------------------|---|---|---|
| Car Parks                              | 1 | 1 | 2 |
| Maid's Room                            | - | 1 | 1 |
| Utility Space                          | 1 | 1 | 1 |
| Wardrobes 🔓                            | 1 | 2 | 3 |
| Balconies                              | 1 | 1 | 2 |
| Terraces (Only for Ground Floor Units) | 1 | 1 | 1 |
| Bathrooms                              | 1 | 2 | 3 |
| Powder Room                            | 1 | 1 | 1 |
| Additional store space                 | ✓ | ✓ | ✓ |
|                                        |   |   |   |

#### **Waterfront Apartments**

| RESIDENCES                             | 1 | 2 | 3 |
|----------------------------------------|---|---|---|
| Car Parks                              | 1 | 1 | 2 |
| Maid's Room                            | - | 1 | 1 |
| Utility Space 🗎                        | 1 | 1 | 1 |
| Wardrobes 🔓                            | 1 | 2 | 3 |
| Balconies                              | 1 | 1 | 2 |
| Terraces (Only for Ground Floor Units) | 1 | 1 | 1 |
| Bathrooms                              | 1 | 2 | 3 |
| Powder Room (%)                        | 1 | 1 | 1 |
| Additional store space                 | ✓ | ✓ | ✓ |
|                                        |   |   |   |