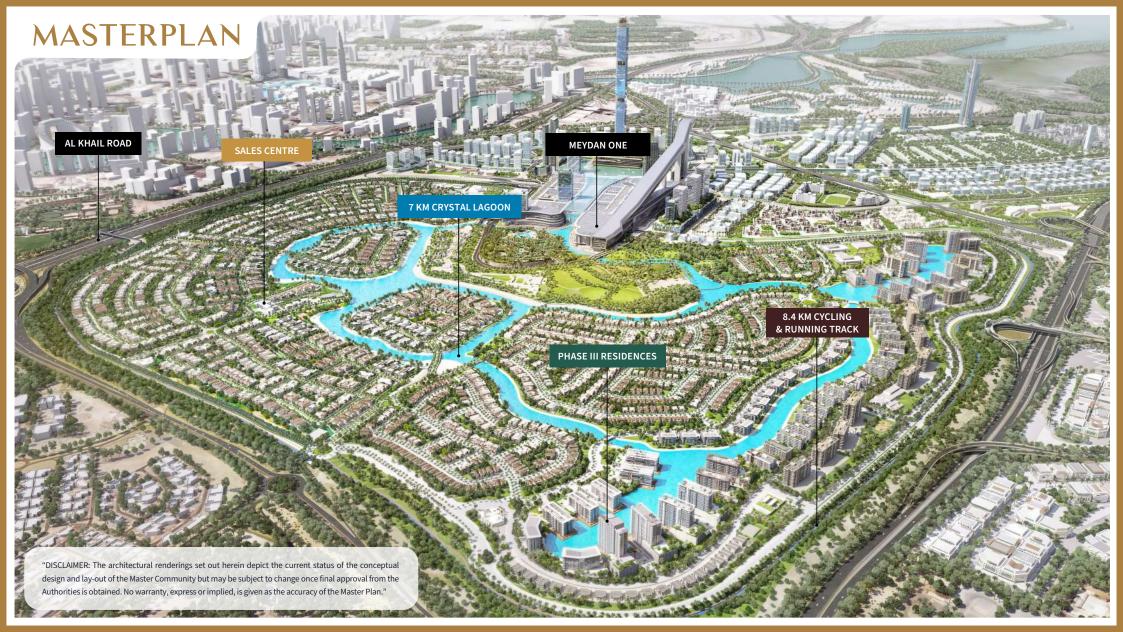

#### THE ONE AND ONLY, DISTRICT ONE

Step into a world where a home goes beyond the walls that liberate you, where ordinary meets the extra and living appeases your imagination. From the vast expanses of green serenity that stretch most naturally, to the soaring indulgences of luxury living, Mohammed Bin Rashid Al Maktoum City – District One, weaves the best that life has to offer into one destination.

#### A WORLD OF EXTRAORDINARY INDULGENCES

Minutes away from the world's most iconic landmarks,

District One is nestled amidst the warmth of nature and the luxuries designed for the privileged.

Whether it's the evening run past picturesque green spaces, the quiet kayaking on a crystal clear lagoon, private beach access or other exclusive premium amenities like a club house, retail outlets, cafes, a grand neighbourhood and more;