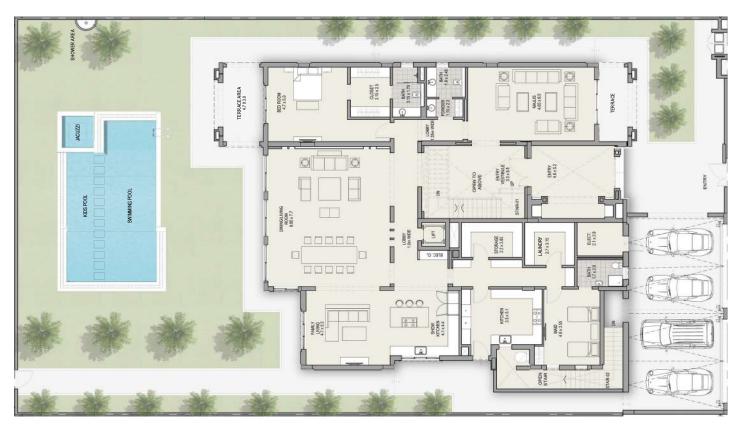

#### Ground Floor Plan Modern Arabic Style

| VILLA           |    | 4 | 5 | 6 |
|-----------------|----|---|---|---|
| Car Parks       |    | 2 | 3 | 4 |
| Maid's Room     | 24 | 1 | 1 | 1 |
| Driver's Room   |    | 1 | 1 | 1 |
| Walk-in Closets | â  | 4 | 5 | 6 |
| Balconies       |    | 3 | 2 | 2 |
| Terraces        | Ť  | 1 | _ | 1 |
| Bathrooms       |    | 4 | 5 | 6 |
| Powder Room     | 00 | 1 | 1 | 1 |
| Lifts           | Ti | - | _ | ✓ |
| Pool            | 2  | ✓ | ✓ | ✓ |