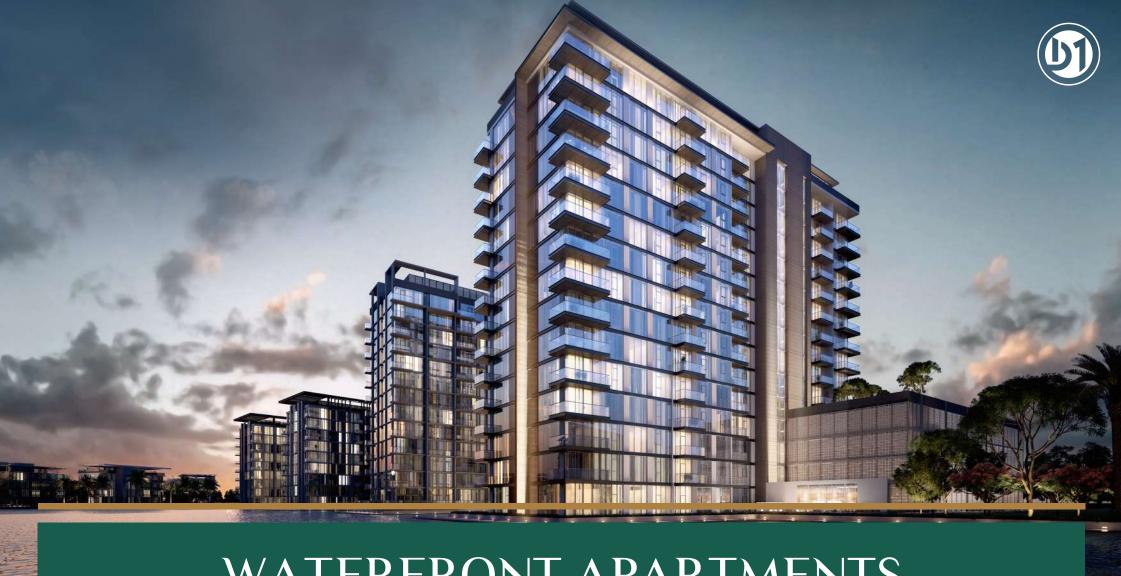

# RESIDENCES

Situated in low and mid-rise towers that range from G+4 to G+20 floors, District One Residences is a gated community, adorned with a glistening Crystal Lagoon and plush greenery.

These spacious water-front dwellings marked by aesthetic minimalism and smart functionality are bathed in natural light and imbue the charm of high-end, tranquil living.

RESIDENCES G+4 / G+6 / G+8 G+12 / G+14 G+16 / G+20

WATERFRONT APARTMENTS