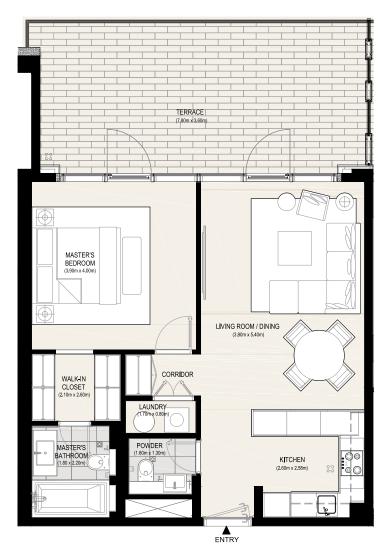

### TYPICAL 1 BEDROOM Waterfront Apartments

| RESIDENCES                             | 1 | 2 | 3 |
|----------------------------------------|---|---|---|
| Car Parks                              | 1 | 1 | 2 |
| Maid's Room                            | - | 1 | 1 |
| Utility Space                          | 1 | 1 | 1 |
| Wardrobes 🔓                            | 1 | 2 | 3 |
| Balconies                              | 1 | 1 | 2 |
| Terraces (Only for Ground Floor Units) | 1 | 1 | 1 |
| Bathrooms                              | 1 | 2 | 3 |
| Powder Room                            | 1 | 1 | 1 |
| Additional store space                 | ✓ | ✓ | ✓ |

#### **Waterfront Apartments**

| RESIDENCES                             | 1 | 2 | 3 |
|----------------------------------------|---|---|---|
| Car Parks                              | 1 | 1 | 2 |
| Maid's Room                            | - | 1 | 1 |
| Utility Space                          | 1 | 1 | 1 |
| Wardrobes 🔓                            | 1 | 2 | 3 |
| Balconies                              | 1 | 1 | 2 |
| Terraces (Only for Ground Floor Units) | 1 | 1 | 1 |
| Bathrooms                              | 1 | 2 | 3 |
| Powder Room                            | 1 | 1 | 1 |
| Additional store space                 | ✓ | ✓ | ✓ |
|                                        |   |   |   |

#### **Waterfront Apartments**

| RESIDENCES                             | 1 | 2 | 3 |
|----------------------------------------|---|---|---|
| Car Parks                              | 1 | 1 | 2 |
| Maid's Room                            | - | 1 | 1 |
| Utility Space 🗎                        | 1 | 1 | 1 |
| Wardrobes 🔓                            | 1 | 2 | 3 |
| Balconies                              | 1 | 1 | 2 |
| Terraces (Only for Ground Floor Units) | 1 | 1 | 1 |
| Bathrooms                              | 1 | 2 | 3 |
| Powder Room (%)                        | 1 | 1 | 1 |
| Additional store space                 | ✓ | ✓ | ✓ |
|                                        |   |   |   |