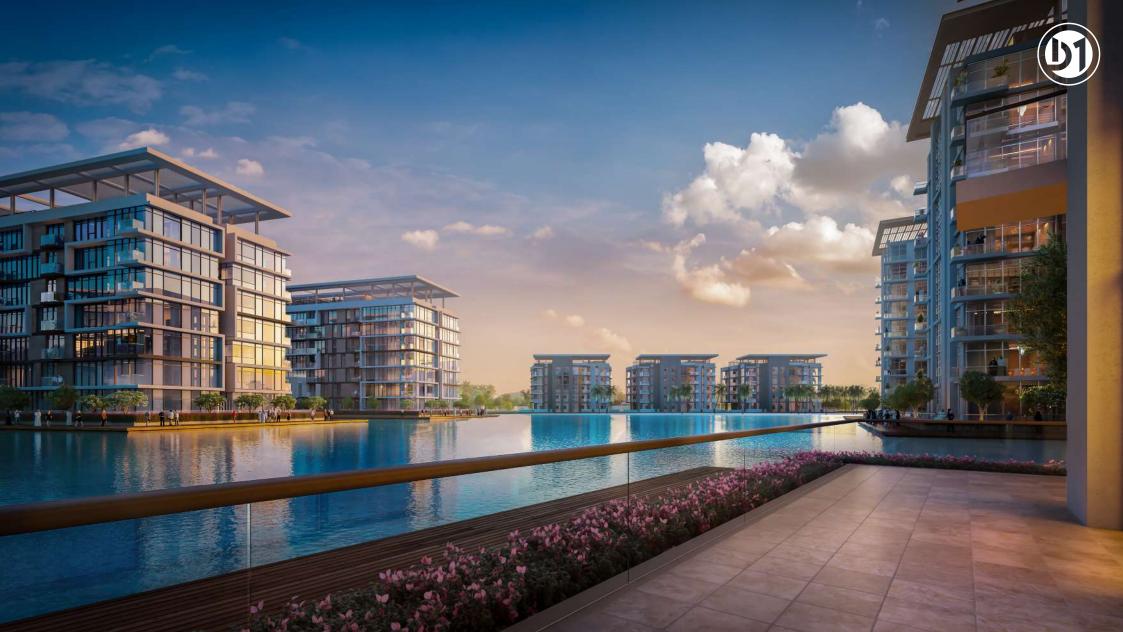

# RESIDENCES

Situated in low and mid-rise towers that range from G+4 to G+20 floors, District One Residences is a gated community, adorned with a glistening Crystal Lagoon and plush greenery.

These spacious water-front dwellings marked by aesthetic minimalism and smart functionality are bathed in natural light and imbue the charm of high-end, tranquil living.

RESIDENCES G+4 / G+6 / G+8 G+12 / G+14 G+16 / G+20

WATERFRONT APARTMENTS