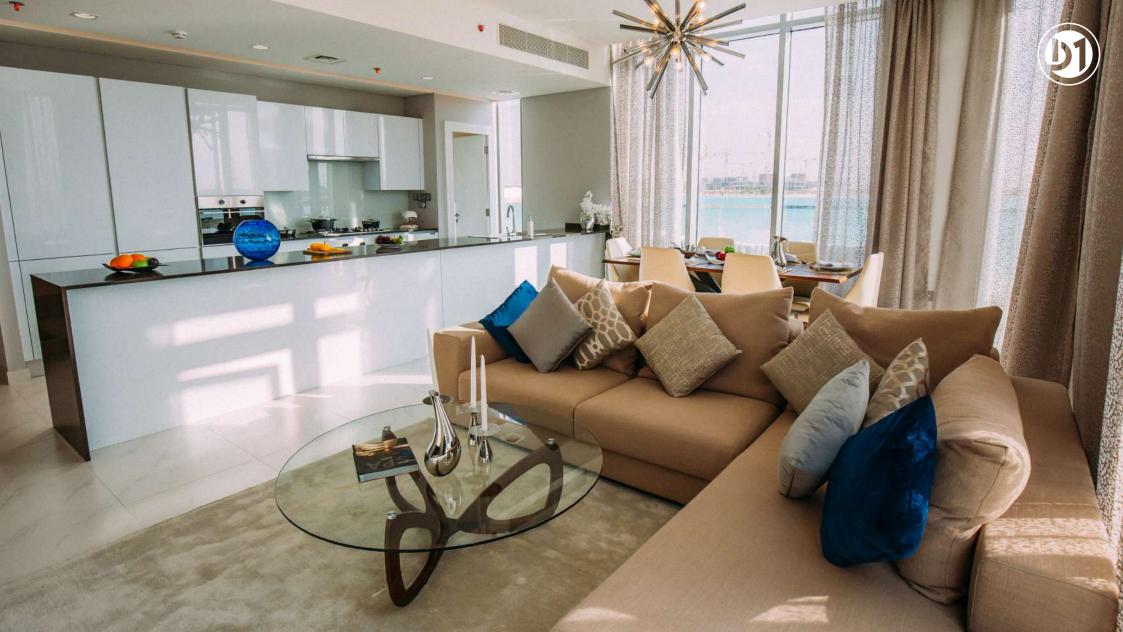

# RESIDENCES

Situated in low and mid-rise towers that range from G+4 to G+20 floors, District One Residences is a gated community, adorned with a glistening Crystal Lagoon and plush greenery.

These spacious water-front dwellings marked by aesthetic minimalism and smart functionality are bathed in natural light and imbue the charm of high-end, tranquil living.

### TYPICAL 1 BEDROOM Waterfront Apartments

| RESIDENCES                             | 1 | 2 | 3 |
|----------------------------------------|---|---|---|
| Car Parks                              | 1 | 1 | 2 |
| Maid's Room                            | - | 1 | 1 |
| Utility Space                          | 1 | 1 | 1 |
| Wardrobes 🔓                            | 1 | 2 | 3 |
| Balconies                              | 1 | 1 | 2 |
| Terraces (Only for Ground Floor Units) | 1 | 1 | 1 |
| Bathrooms                              | 1 | 2 | 3 |
| Powder Room                            | 1 | 1 | 1 |
| Additional store space                 | ✓ | ✓ | ✓ |