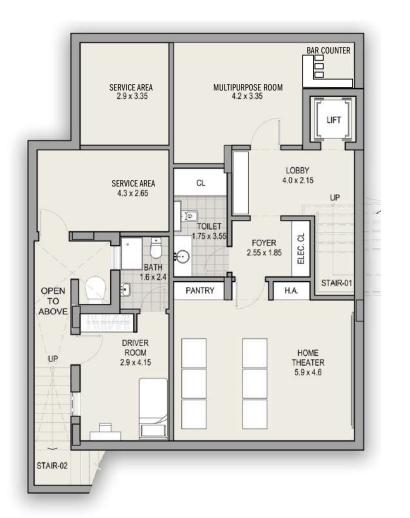

Basement Floor Plan Modern Arabic Style

| VILLAS                                      |         | 6+ |
|---------------------------------------------|---------|----|
| Car Parks                                   |         | 4  |
| Maids Room - Provision                      | 24      | 1  |
| Driver's Room                               |         | 1  |
| Walk In Closets - Provision                 | â       | 6  |
| Balconies - Provision                       |         | 5  |
| Terraces                                    |         | 2  |
| Powder Room                                 | 0 b     | 1  |
| Lift - Provision Basement To First Floor    |         | 1  |
| Pool - Provision                            |         | 1  |
| Exclusive Basement With Following Provision | ıs      |    |
| Drivers Room With Attached Bathroom         | 12A     | 1  |
| Additional Toilet Facility                  | <u></u> | 1  |
| Home Theatre Room                           |         | 1  |
| Space Of Bar / Pantry                       | -       | 1  |
| Multipurpose Room                           | -       | 1  |