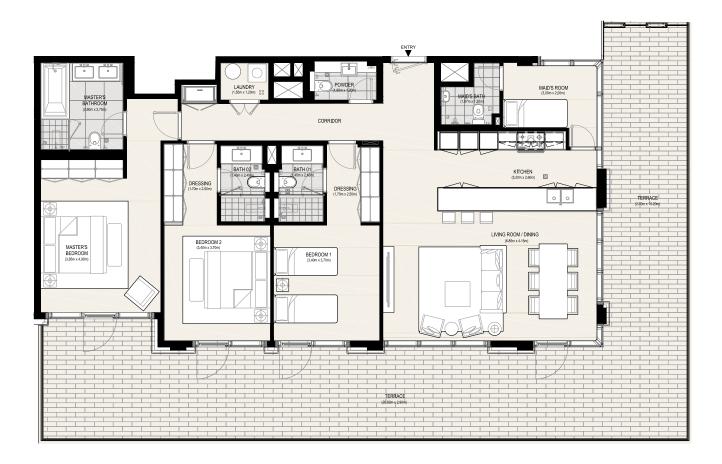

### TYPICAL 1 BEDROOM Waterfront Apartments

| RESIDENCES                             | 1 | 2 | 3 |
|----------------------------------------|---|---|---|
| Car Parks                              | 1 | 1 | 2 |
| Maid's Room                            | - | 1 | 1 |
| Utility Space                          | 1 | 1 | 1 |
| Wardrobes 🔓                            | 1 | 2 | 3 |
| Balconies                              | 1 | 1 | 2 |
| Terraces (Only for Ground Floor Units) | 1 | 1 | 1 |
| Bathrooms                              | 1 | 2 | 3 |
| Powder Room                            | 1 | 1 | 1 |
| Additional store space                 | ✓ | ✓ | ✓ |

#### **Waterfront Apartments**

| RESIDENCES                             | 1 | 2 | 3 |
|----------------------------------------|---|---|---|
| Car Parks                              | 1 | 1 | 2 |
| Maid's Room                            | - | 1 | 1 |
| Utility Space                          | 1 | 1 | 1 |
| Wardrobes 🔓                            | 1 | 2 | 3 |
| Balconies                              | 1 | 1 | 2 |
| Terraces (Only for Ground Floor Units) | 1 | 1 | 1 |
| Bathrooms                              | 1 | 2 | 3 |
| Powder Room                            | 1 | 1 | 1 |
| Additional store space                 | ✓ | ✓ | ✓ |
|                                        |   |   |   |

#### **Waterfront Apartments**

| RESIDENCES                             | 1 | 2 | 3 |
|----------------------------------------|---|---|---|
| Car Parks                              | 1 | 1 | 2 |
| Maid's Room                            | - | 1 | 1 |
| Utility Space 🗎                        | 1 | 1 | 1 |
| Wardrobes 🔓                            | 1 | 2 | 3 |
| Balconies                              | 1 | 1 | 2 |
| Terraces (Only for Ground Floor Units) | 1 | 1 | 1 |
| Bathrooms                              | 1 | 2 | 3 |
| Powder Room (%)                        | 1 | 1 | 1 |
| Additional store space                 | ✓ | ✓ | ✓ |
|                                        |   |   |   |