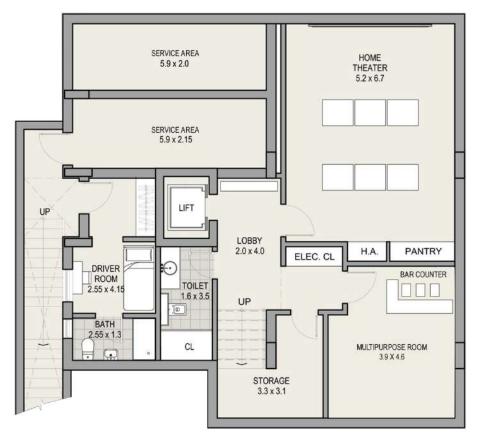

Basement Floor Plan Modern Arabic Style

| VILLAS                                      |         | 6+ |
|---------------------------------------------|---------|----|
| Car Parks                                   |         | 4  |
| Maids Room - Provision                      | 24      | 1  |
| Driver's Room                               |         | 1  |
| Walk In Closets - Provision                 | â       | 6  |
| Balconies - Provision                       |         | 5  |
| Terraces                                    |         | 2  |
| Powder Room                                 | 0 b     | 1  |
| Lift - Provision Basement To First Floor    |         | 1  |
| Pool - Provision                            |         | 1  |
| Exclusive Basement With Following Provision | ıs      |    |
| Drivers Room With Attached Bathroom         | 12A     | 1  |
| Additional Toilet Facility                  | <u></u> | 1  |
| Home Theatre Room                           |         | 1  |
| Space Of Bar / Pantry                       | -       | 1  |
| Multipurpose Room                           | -       | 1  |