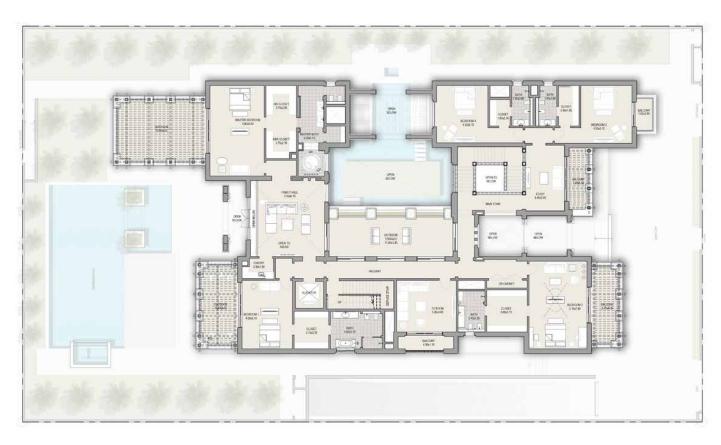

Basement Floor Plan Modern Arabic Style

| VILLAS                                      |         | 6+ |
|---------------------------------------------|---------|----|
| Car Parks                                   |         | 4  |
| Maids Room - Provision                      | 24      | 1  |
| Driver's Room                               |         | 1  |
| Walk In Closets - Provision                 | â       | 6  |
| Balconies - Provision                       |         | 5  |
| Terraces                                    |         | 2  |
| Powder Room                                 | 0 b     | 1  |
| Lift - Provision Basement To First Floor    |         | 1  |
| Pool - Provision                            |         | 1  |
| Exclusive Basement With Following Provision | ıs      |    |
| Drivers Room With Attached Bathroom         | 12A     | 1  |
| Additional Toilet Facility                  | <u></u> | 1  |
| Home Theatre Room                           |         | 1  |
| Space Of Bar / Pantry                       | -       | 1  |
| Multipurpose Room                           | -       | 1  |

#### Ground Floor Plan Modern Arabic Style

Disclaimer: The trademarks, images and copyright included in this literature may not be used without the express prior written consent of District One FZ. All rights reserved. All reasonable care has been taken in the preparation of this literature and to the best of our knowledge, no relevant information has been omitted on purpose. However, District One FZ and its management, employees, appointment sales and marketing agents disclaim in this literature should be reviewed that in this literature should be reviewed as an offer to sell on a so solicitation to purchaser any part of the development or present of the information contained herein is provided to you as that you can learn and generally familiarise yourself with the development. We reserve our right to make improvements of the district and the information, design or areas contained and any time without any time with an

#### First Floor Plan Modern Arabic Style

Disclaimer: The trademarks, images and copyright included in this literature may not be used without the express prior written consent of District One FZ. All rights reserved. All reasonable care has been taken in the preparation of this literature and to the best of our knowledge, no relevant information has been omitted on purson. However, because appointment sales and marketing agents disclaim all liability in the event that any information, design, area or matter in this literature differs from the sale and purchase agreement or the actual constructed development. Not not of the information contained herein is provided to you as that you can learn and generally familiarise yourself with the development. We reserve our right to make improvements and/or changes to this literature and the information, design or areas contained any time without notice or obligation.