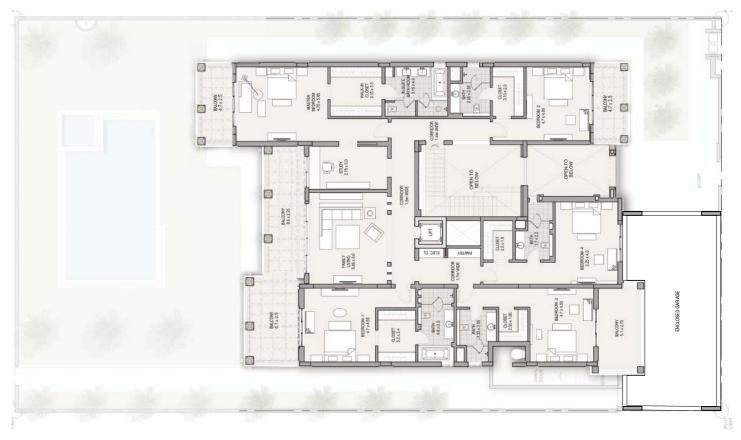

#### Basement Floor Plan Modern Arabic Style

| Mansion             |            | 7            | 7+       | 8        |
|---------------------|------------|--------------|----------|----------|
| Car Parks           |            | 5            | 6        | 7        |
| Maid's Room         | <b>2</b> A | 1            | 1        | 1        |
| Driver's Room       | 24         | 1            | 1        | 1        |
| Walk-in Closets     | å          | 7            | 7        | 8        |
| Store Rooms         | â          | 3            | 3        | 5        |
| Bathrooms           |            | 7            | 7        | 8        |
| Powder Room         |            | 3            | 2        | 2        |
| Balconies           |            | -            | 4        | 4        |
| Terraces            |            | 2            | 3        | 3        |
| Lifts               |            | $\checkmark$ | <b>√</b> | ✓        |
| Game Room           | £          | $\checkmark$ | ✓        | <b>√</b> |
| Gym                 |            |              | ✓        | <b>√</b> |
| Home Theatre        |            | <b>V</b>     | ✓        | <b>√</b> |
| Provision for Spa / | Sauna 🐣    | -            | ✓        | <b>√</b> |
| Pool                |            | <b>✓</b>     | <b>✓</b> | <b>√</b> |