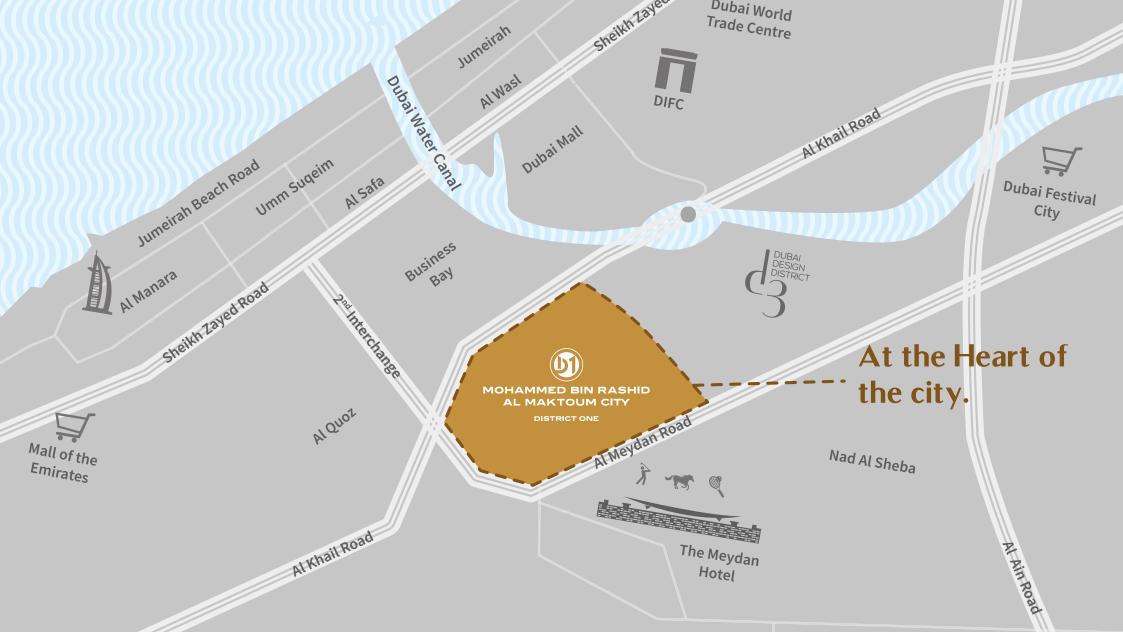

#### THE GRAND NEIGHBORHOOD

2 MINS MEYDAN ONE Balainessonidad

5 MINS THE MEYDAN HOTEI

12 MINS

15 MINS BURJAL ARAI

16 MINS WORLD TRADE CENTRI

20 MINS
INTERNATIONAL AIRPOR

#### A WORLD OF EXTRAORDINARY INDULGENCES

Minutes away from the world's most iconic landmarks,

District One is nestled amidst the warmth of nature and the luxuries designed for the privileged.

Whether it's the evening run past picturesque green spaces, the quiet kayaking on a crystal clear lagoon, private beach access or other exclusive premium amenities like a club house, retail outlets, cafes, a grand neighbourhood and more;