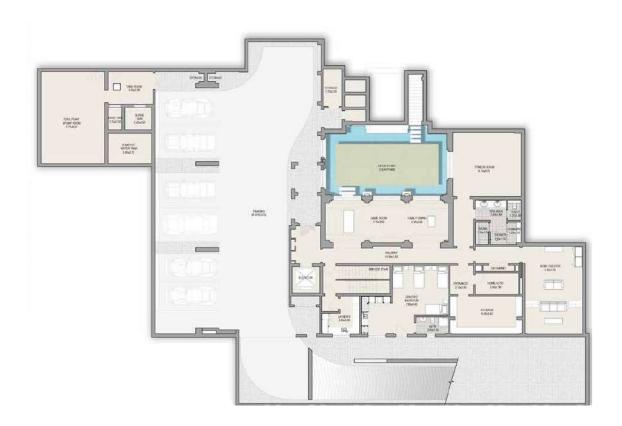

Basement Floor Plan Modern Arabic Style

| VILLAS                                      |         | 6+ |
|---------------------------------------------|---------|----|
| Car Parks                                   |         | 4  |
| Maids Room - Provision                      | 24      | 1  |
| Driver's Room                               |         | 1  |
| Walk In Closets - Provision                 | â       | 6  |
| Balconies - Provision                       |         | 5  |
| Terraces                                    |         | 2  |
| Powder Room                                 | 0 b     | 1  |
| Lift - Provision Basement To First Floor    |         | 1  |
| Pool - Provision                            |         | 1  |
| Exclusive Basement With Following Provision | ıs      |    |
| Drivers Room With Attached Bathroom         | 12A     | 1  |
| Additional Toilet Facility                  | <u></u> | 1  |
| Home Theatre Room                           |         | 1  |
| Space Of Bar / Pantry                       | -       | 1  |
| Multipurpose Room                           | -       | 1  |