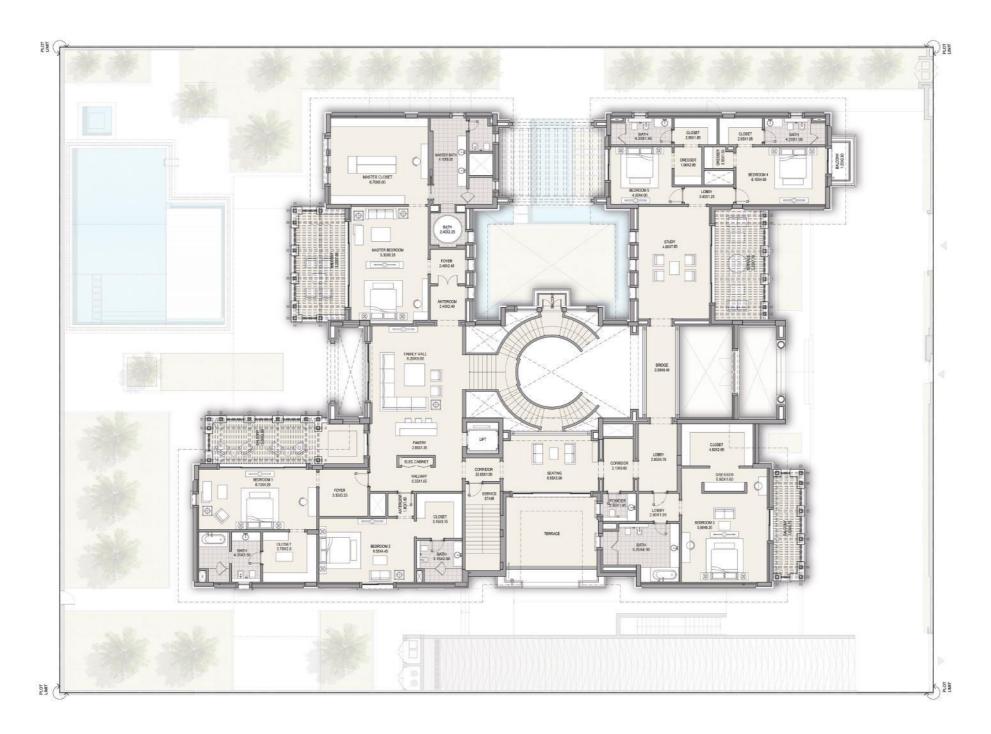

#### MEDITERRANEAN 8 BEDROOM MANSION TYPE A

# FIRST FLOOR TOTAL AREA 32,453 SQFT

**Disclaimer:** The trademarks, images and copyright included in this literature may not be used without the express prior written consent of District One FZ and its management, employees, appointment sales and marketing agents disclaim all liability in the event that any information, design, area or matter in this literature differs from the sale and purchase agreement or the development. None of the information contained in this literature should be reviewed as an offer to sell or as a solicitation to purchaser any part of the development. Rather the information contained herein is provided to you as that you can learn and generally familiarise yourself with the development. We reserve our right to make improvements and/or changes to this literature and the information, design or areas contained at any time without notice or obligation.

All measurements, dimensions, coordinates and drawings given as the floor plans in this literature are approximate and provided only for the purpose of marketing, illustration, information and general guidance as such drawings are not to scale. All the rooms, swimming pool, sizes, locations, orientations, dimensions, fixtures, fittings, finishes and specifications (including materials, placement, size of rooms, windows, doors, balcony, furniture, inbuilt wardrobe etc.) provided in the floor plans may vary as the same have been taken from concept designs prior to the accuracy in relation to actual development/construction and therefore their accuracy in relation to actual construction as confirmed. Hence, we make no guarantee, warranty or representation as to the accuracy and completeness of the floor plans information as changes may be made during the development process, without notice. Always refer to the latest IFC design available in the sales office for the most accurate representation of all construction details.