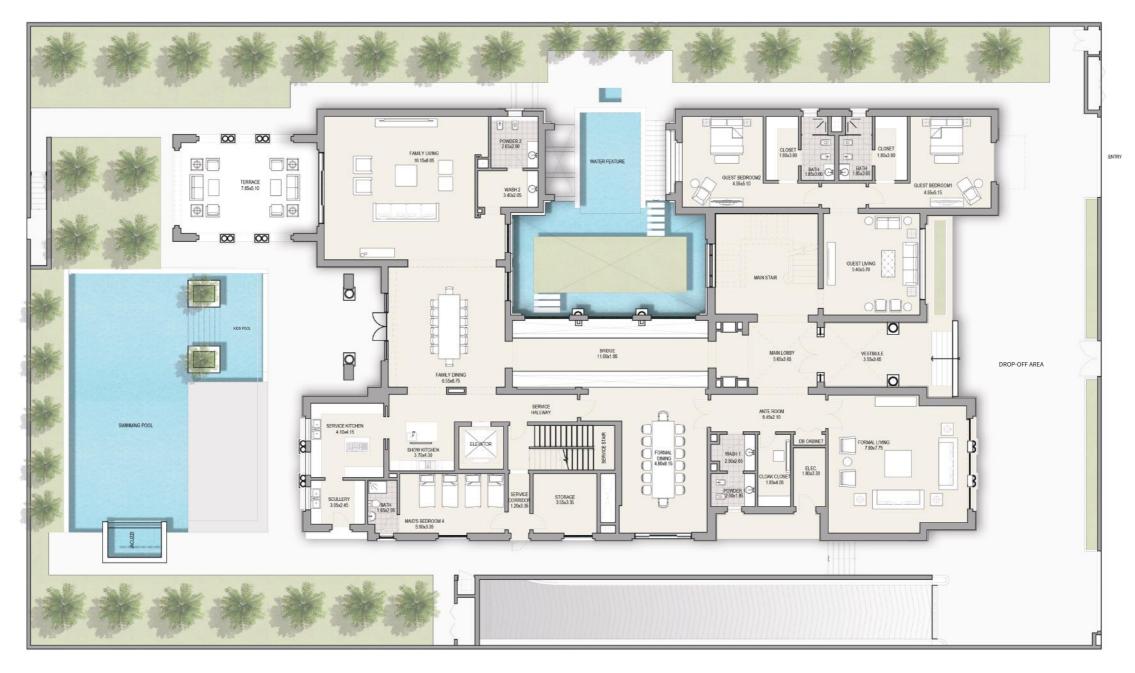

# GROUND FLOOR TOTAL AREA 26,409 SQFT

**Disclaimer:** The trademarks, images and copyright included in this literature may not be used without the express prior written consent of District One FZ. All rights reserved. All reasonable care has been taken in the preparation of this literature and to the best of our knowledge, no relevant information has been omitted on purpose. However, District One FZ and its management, employees, appointment sales and marketing agents disclaim all liability in the event that any information, design, area or matter in this literature differs from the sale and purchase agreement or the actual constructed development or part of the development. None of the information contained in this literature should be reviewed as an offer to sell or as a solicitation to purchaser any part of the development. We reserve our right to make improvements and/or changes to this literature and the information, design or areas contained at any time without notice or obligation.

All measurements, dimensions, coordinates and drawings given as the floor plans in this literature are approximate and provided only for the purpose of marketing, illustration, information and general guidance as such drawings are not to scale. All the rooms, swimming pool, sizes, locations, orientations, dimensions, fixtures, fittings, finishes and specifications (including materials, placement, size of rooms, windows, doors, balcony, furniture, inbuilt wardrobe etc.) provided in the floor plans may vary as the same have been taken from concept designs prior to the actual development/construction and therefore their accuracy in relation to actual construction cannot be confirmed. Hence, we make no guarantee, warranty or representation as to the accuracy and completeness of the floor plan information as changes may be made during the development process, without notice. Always refer to the latest IFC design available in the sales office for the most accurate representation of all construction details.

## MEDITERRANEAN 7+ BEDROOM MANSION TYPE A