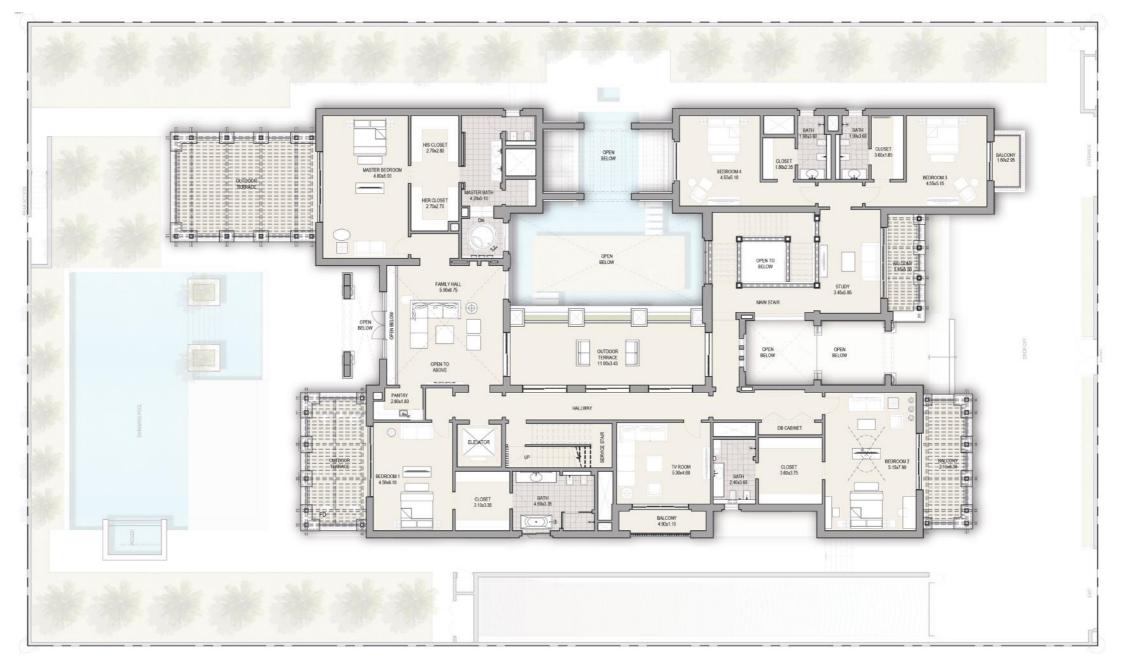

# FIRST FLOOR TOTAL AREA 26,409 SQFT

**Disclaimer:** The trademarks, images and copyright included in this literature may not be used without the express prior written consent of District One FZ. All rights reserved. All reasonable care has been taken in the preparation of this literature and to the best of our knowledge, no relevant information has been omitted on purpose. However, District One FZ and its management, employees, appointment sales and marketing agents disclaim all liability in the event that any information, design, area or matter in this literature differs from the sale and purchase agreement or the actual constructed development. None of the information contained in this literature should be reviewed as an offer to sell or as a solicitation to purchaser any part of the development. We reserve our right to make improvements and/or changes to this literature and the information, design or areas contained at any time without notice or obligation.

All measurements, dimensions, coordinates and drawings given as the floor plans in this literature are approximate and provided only for the purpose of marketing, illustration, information and general guidance as such drawings are not to scale. All the rooms, swimming pool, sizes, locations, orientations, dimensions, fixtures, fittings, finishes and specifications (including materials, placement, size of rooms, windows, doors, balcony, furniture, inbuilt wardrobe etc.) provided in the floor plans may vary as the same have been taken from concept designs prior to the actual development/construction and therefore their accuracy in relation to actual construction cannot be confirmed. Hence, we make no guarantee, warranty or representation as to the accuracy and completeness of the floor plan information as changes may be made during the development process, without notice. Always refer to the latest IFC design available in the sales office for the most accurate representation of all construction details.