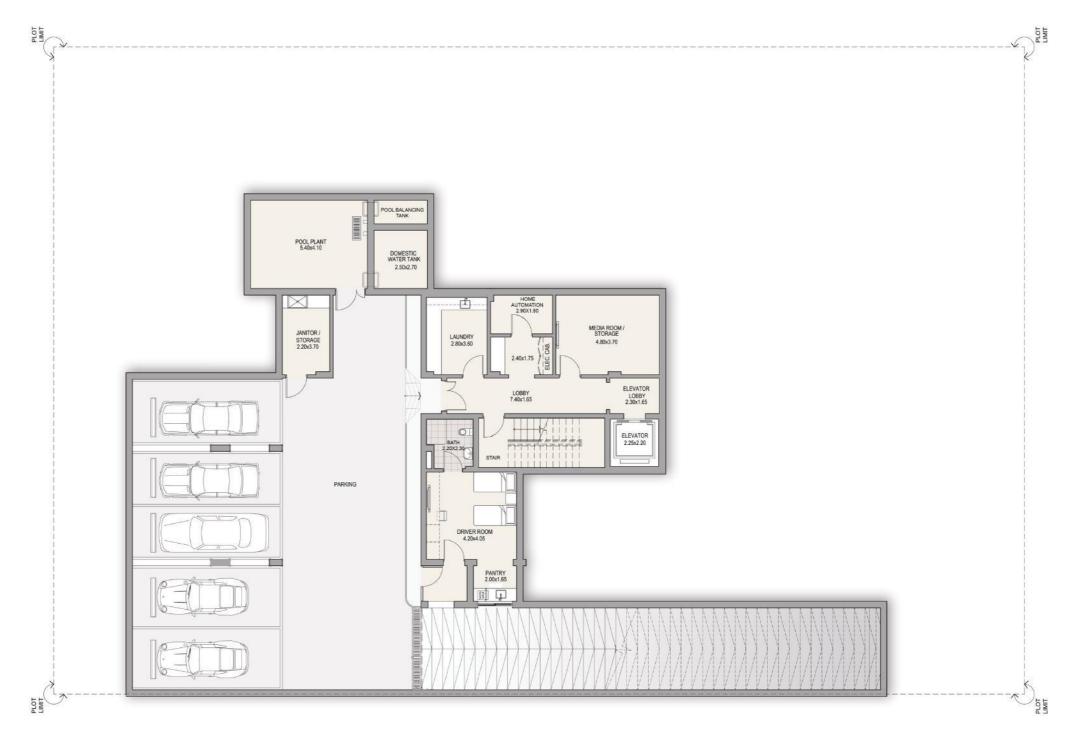

#### MEDITERRANEAN 7 BEDROOM MANSION TYPE A

## BASEMENT FLOOR TOTAL AREA 15,463 SQFT

**Disclaimer:** The trademarks, images and copyright included in this literature may not be used without the express prior written consent of District One FZ. All reasonable care has been taken in the preparation of this literature and to the best of our knowledge, no relevant information has been omitted on purpose. However, District One FZ and its management, employees, appointment sales and marketing agents disclaim all liability in the event that any information, design, area or matter in this literature development or part of the development. None of the information contained in this literature should be reviewed as an offer to sell or as a solicitation to purchaser any part of the development. Rather the information contained herein is provided to you as that you can learn and generally familiarise yourself with the development. We reserve our right to make improvements and/or changes to this literature and the information, design or areas contained at any time without notice or obligation.

All measurements, dimensions, coordinates and drawings given as the floor plans in this literature are approximate and provided only for the purpose of marketing, illustration, information as cale. All the rooms, swimming pool, sizes, locations, orientations, dimensions, fixtures, fittings, finishes and specifications (including materials, placement, size of rooms, windows, doors, balcony, furniture, inbuilt wardrobe etc.) provided in the floor plans may vary as the same have been taken from concept designs prior to the accuracy in relation to actual construction cannot be confirmed. Hence, we make no guarantee, warranty or representation as to the accuracy and completeness of the floor plan information as changes may be made during the development process, without notice. Always refer to the latest IFC design available in the sales office for the most accurate representation of all construction details.