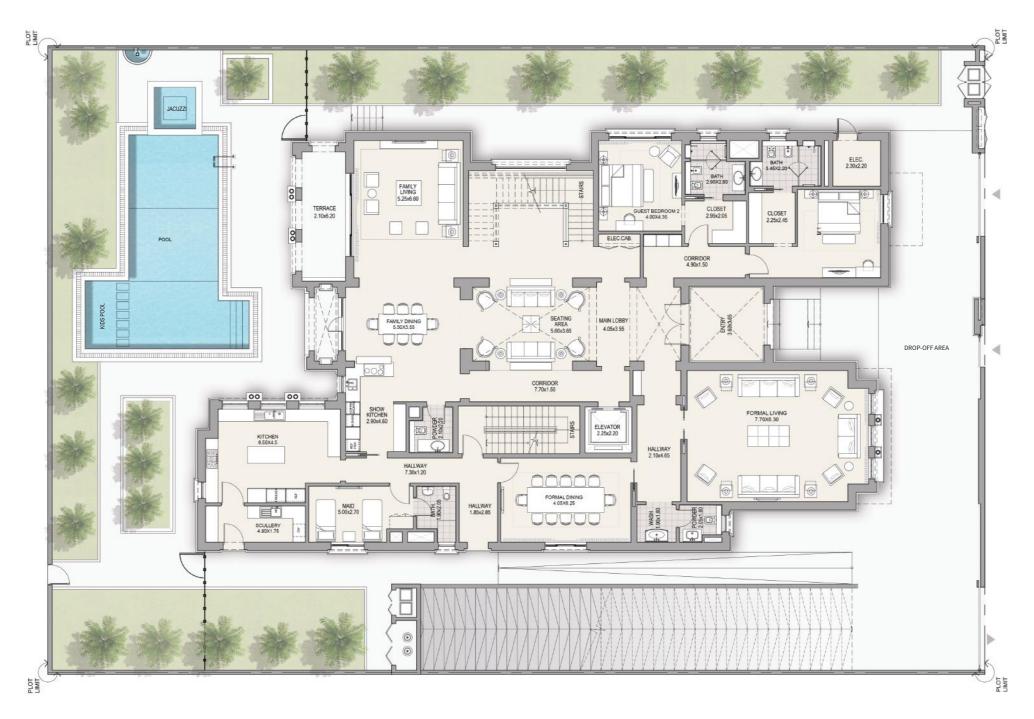

#### MEDITERRANEAN 7 BEDROOM MANSION TYPE A

## GROUND FLOOR TOTAL AREA 15,463 SQFT

**Disclaimer:** The trademarks, images and copyright included in this literature may not be used without the express prior written consent of District One FZ and its management, employees, appointment sales and marketing agents disclaim all liability in the event that any information, design, area or matter in this literature development or part of the development. None of the information contained in this literature should be reviewed as an offer to sell or as a solicitation to purchaser any part of the development. Rather the information contained herein is provided to you as that you can learn and generally familiarise yourself with the development. We reserve our right to make improvements and/or changes to this literature and the information, design or areas contained at any time without notice or obligation.

All measurements, dimensions, coordinates and drawings given as the floor plans in this literature are approximate and provided only for the purpose of marketing, illustration, information and general guidance as such drawings are not to scale. All the rooms, swimming pool, sizes, locations, orientations, dimensions, fixtures, fittings, finishes and specifications (including materials, placement, size of rooms, windows, doors, balcony, furniture, inbuilt wardrobe etc.) provided in the floor plans may vary as the same have been taken from concept designs prior to the accuracy in relation to actual construction cannot be confirmed. Hence, we make no guarantee, warranty or representation as to the accuracy and completeness of the floor plan information as changes may be made during the development process, without notice. Always refer to the latest IFC design available in the sales office for the most accurate representation of all construction details.