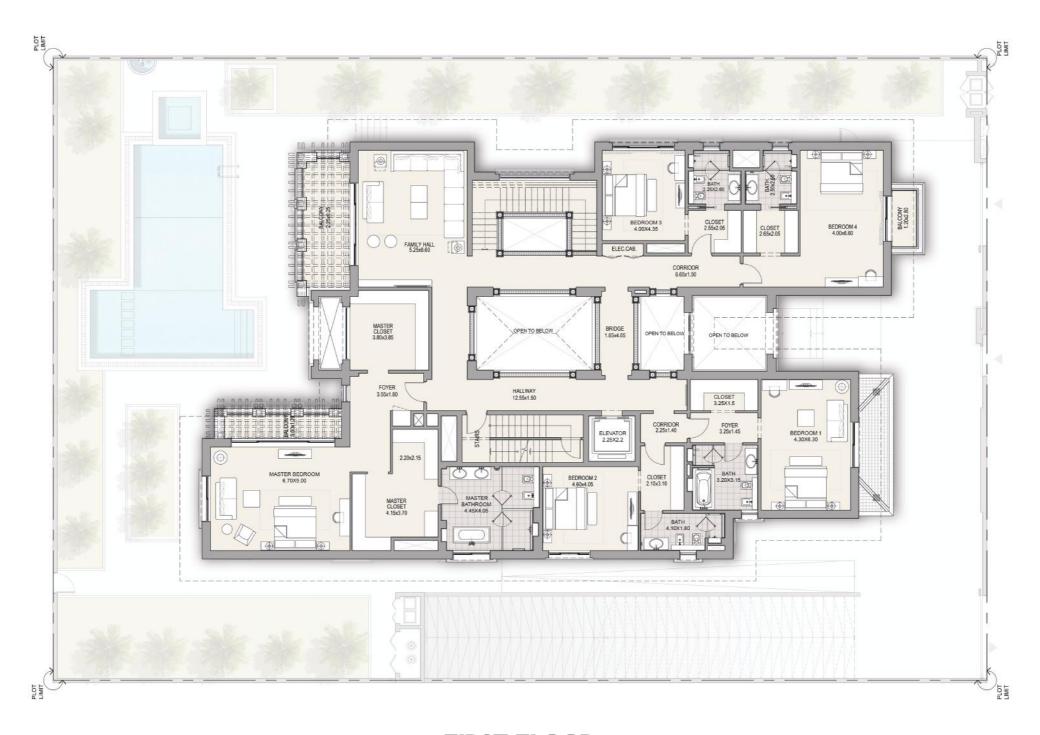

### MEDITERRANEAN 7 BEDROOM MANSION TYPE A

# FIRST FLOOR TOTAL AREA 15,463 SQFT

**Disclaimer:** The trademarks, images and copyright included in this literature may not be used without the express prior written consent of District One FZ and its management, employees, appointment sales and marketing agents disclaim all liability in the event that any information, design, area or matter in this literature development or part of the development. None of the information contained in this literature should be reviewed as an offer to sell or as a solicitation to purchaser any part of the development. Rather the information contained herein is provided to you as that you can learn and generally familiarise yourself with the development. We reserve our right to make improvements and/or changes to this literature and the information, design or areas contained at any time without notice or obligation.

All measurements, dimensions, coordinates and drawings given as the floor plans in this literature are approximate and provided only for the purpose of marketing, illustration, information and general guidance as such drawings are not to scale. All the rooms, swimming pool, sizes, locations, orientations, dimensions, fixtures, fittings, finishes and specifications (including materials, placement, size of rooms, windows, doors, balcony, furniture, inbuilt wardrobe etc.) provided in the floor plans may vary as the same have been taken from concept designs prior to the accuracy in relation to actual construction cannot be confirmed. Hence, we make no guarantee, warranty or representation as to the accuracy and completeness of the floor plan information as changes may be made during the development process, without notice. Always refer to the latest IFC design available in the sales office for the most accurate representation of all construction details.